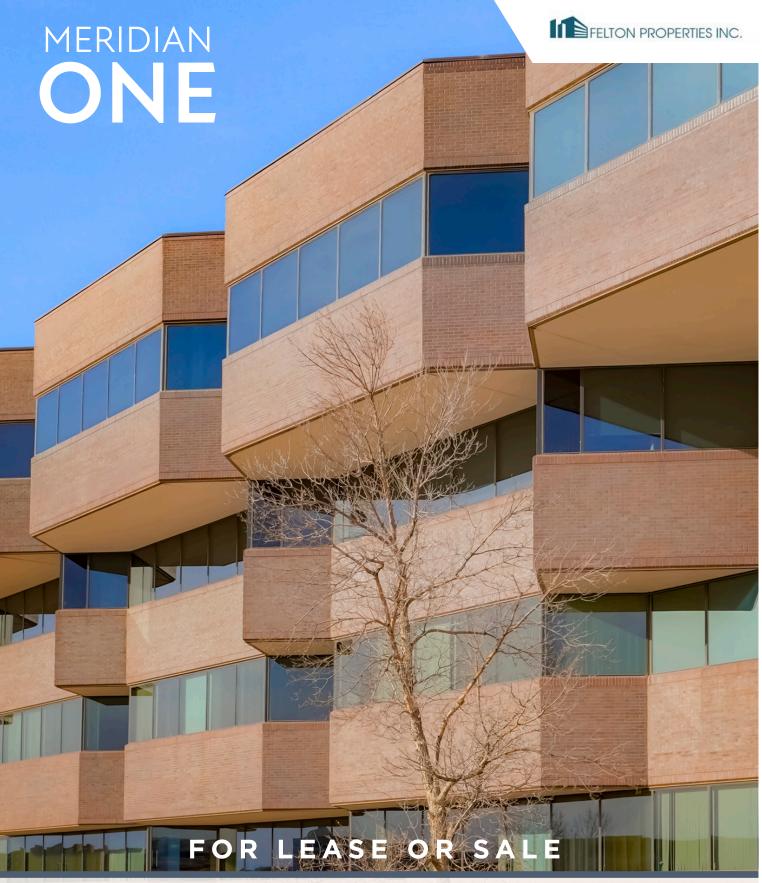

9785 MAROON CIRCLE | ENGLEWOOD, COLORADO 80112

W. Ryan Stout 303.813.6448 ryan.stout@cushwake.com Zachary T. Williams 303.813.6474 zach.williams@cushwake.com Nathan J. Bradley 303.813.6444 nate.bradley@cushwake.com



CUSHMAN & WAKEFIELD

## MERIDIAN ONE

## **BUILDING FEATURES:**

- » 140,416 RBA
- » BUILT IN 1983
- » PARKING: 3.50: 1,000 RSF \$50.00/PER MONTH COVERED
- » CONFERENCING FACILITY
- » FITNESS CENTER
- » ENERGY STAR LABELED

## LOCATION HIGHLIGHTS:

MERIDIAN ONE OVERLOOKS THE BEAUTIFULLY LANDSCAPED MERIDIAN GOLF COURSE

IMMEDIATE ACCESS TO LINCOLN AVE, C-470 & I-25

CONVENIENT TO EXECUTIVE HOUSING, PARK MEADOWS MALL & CENTENNIAL AIRPORT

MULTIPLE RESTAURANTS & RETAILERS NEARBY















## MERIDIAN ONE



9785 MAROON CIRCLE | ENGLEWOOD, COLORADO 80112

OFFICE FOR LEASE