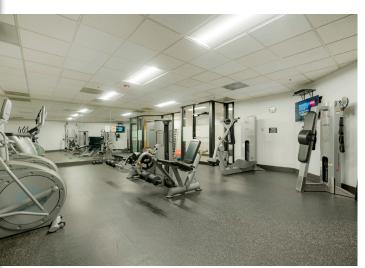

## **BUILDING FEATURES:**

- » 140,416 RBA
- » BUILT IN 1983
- » PARKING: 3.50: 1,000 RSF \$50.00/PER MONTH COVERED
- » CONFERENCING FACILITY
- » FITNESS CENTER
- » ENERGY STAR LABELED