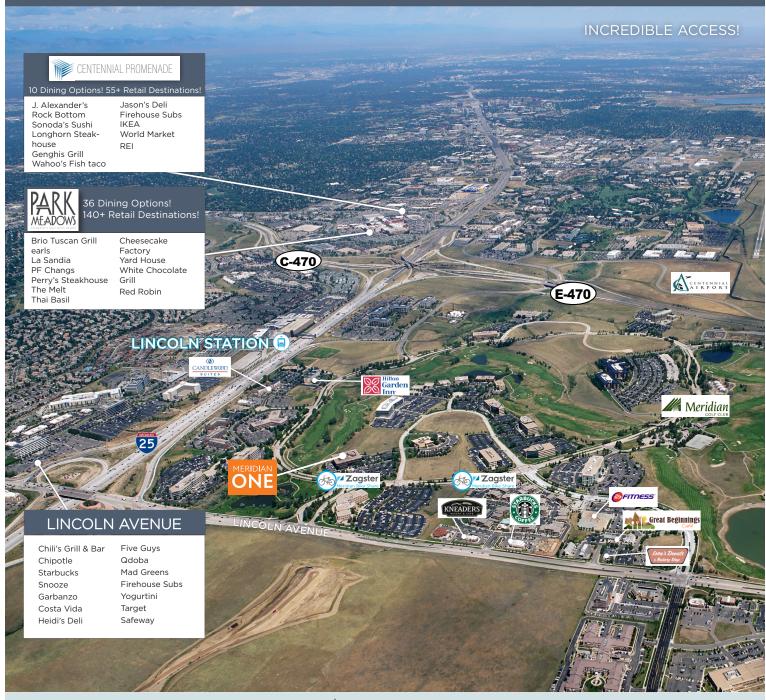

## MERIDIAN ONE

## LOCATION HIGHLIGHTS:

MERIDIAN ONE OVERLOOKS THE BEAUTIFULLY LANDSCAPED MERIDIAN GOLF COURSE

IMMEDIATE ACCESS TO LINCOLN AVE, C-470 & I-25

CONVENIENT TO EXECUTIVE HOUSING, PARK MEADOWS MALL & CENTENNIAL AIRPORT

MULTIPLE RESTAURANTS & RETAILERS NEARBY