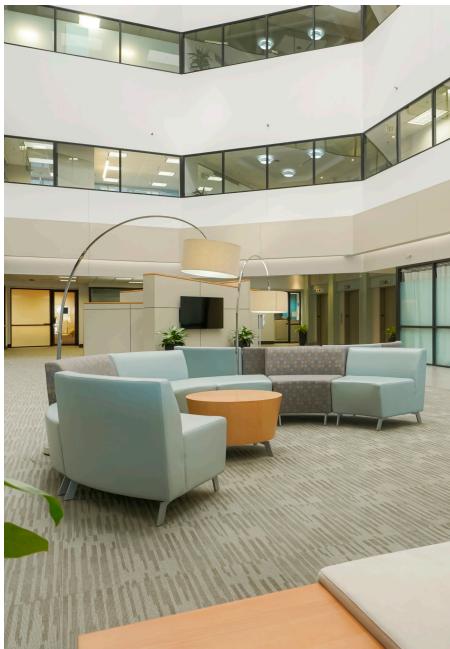

## **BUILDING FEATURES:**

- » 140,416 RBA
- » BUILT IN 1983
- » PARKING: 3.50: 1,000 RSF \$50.00/PER MONTH COVERED
- » CONFERENCING FACILITY
- » FITNESS CENTER
- » ENERGY STAR LABELED