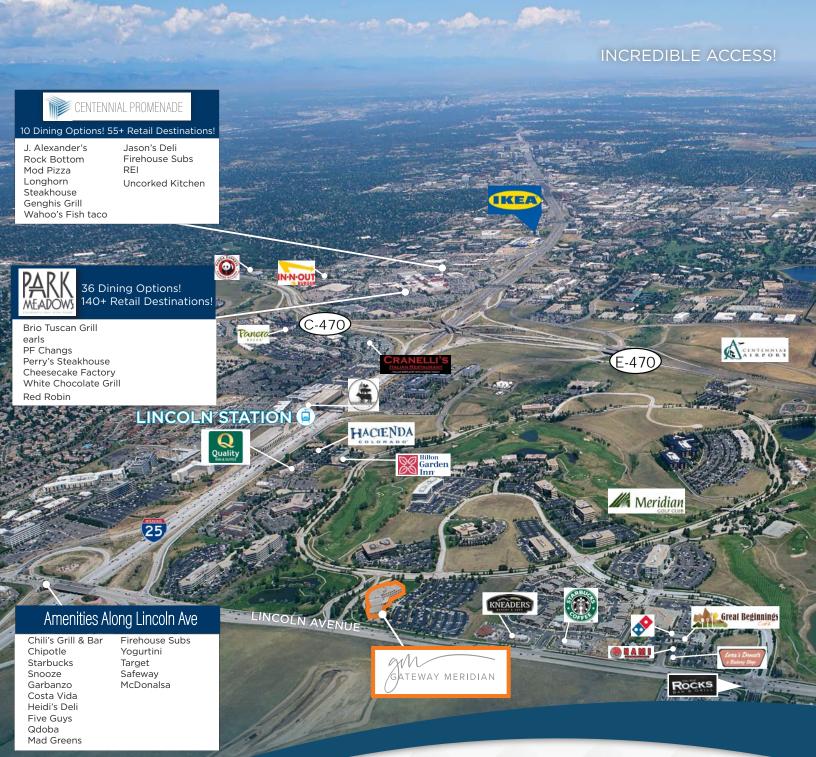

## 141,974 RENTABLE SQUARE FEET

Located at I-25 & Lincoln

UPGRADED lobby & fitness center

SPRAWLING SECOND FLOOR WITH DIRECT LOBBY STAIR ACCESS!

INCREDIBLE OUTDOOR PATIO

& Western Views!

Cushman & Wakefield Copyright 2024. No warranty or representation, express or implied, is made to the accuracy or completeness of the information contained herein, and same is submitted subject to errors, omissions, change of price, rental or other conditions, withdrawal without notice, and to any special listing conditions imposed by the property owner(s). As applicable, we make no representation as to the condition of the property (or properties) in question.

## **BUILDING HIGHLIGHTS**

 $\overline{\mathbf{r}}$ 

5 : 1,000/SF On-Site Free Surface Parking Ŗ

Access to Lincoln Station via free shuttle

Fitness facility with showers & lockers

Walking distance to Starbucks & retailers

Adjacent to parks & numerous trails

A

Adjacent to M-Bike rental stations

CLASS A OFFICE FOR LEASE OR SALE, FOR INFORMATION CONTACT:

W. Ryan Stout 303.813.6448 ryan.stout@cushwake.com Zachary T. Williams 303.813.6474 zach.williams@cushwake.com Nathan J. Bradley 303.813.6444 nate.bradley@cushwake.com