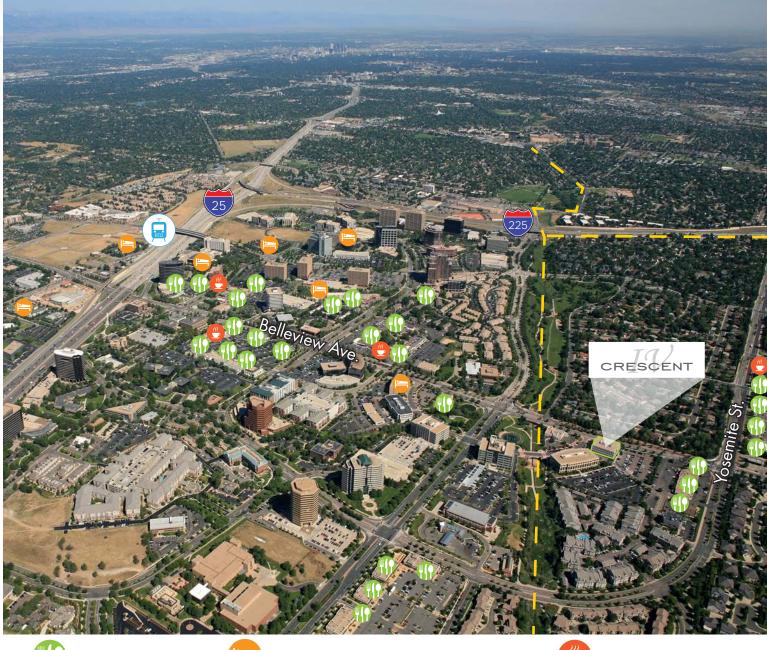

## Dunding redivies

- New Conference Center, Lobby, and Covered Parking Upgrades
- Spectacular mountain views ۲
- Easy access from I-25, I-225 and Belleview Avenue ۲
- Located in the heart of the DTC minutes from unlimited retail, dining and hotel options

## any amenities including:

- Ocean Prime
- Bone Fish Grill
- Tokyo Joes
- Jersey Mikes Subs
- Mad Greens
- King Soopers
- Shanghai Kitchen
- Glacier Icecream
- Great Northern Tavern
- Winston's Pub & Grill
- Which Wich

Located in the heart of the DTC - minutes from unlimited retail, dining and hotel options!

TRAILS

Nathan J. Bradley 303.813.6444 nate.bradley@cushwake.com W. Ryan Stout 303.813.6448 ryan.stout@cushwake.com Zachary T. Williams 303.813.6474 zach.williams@cushwake.com