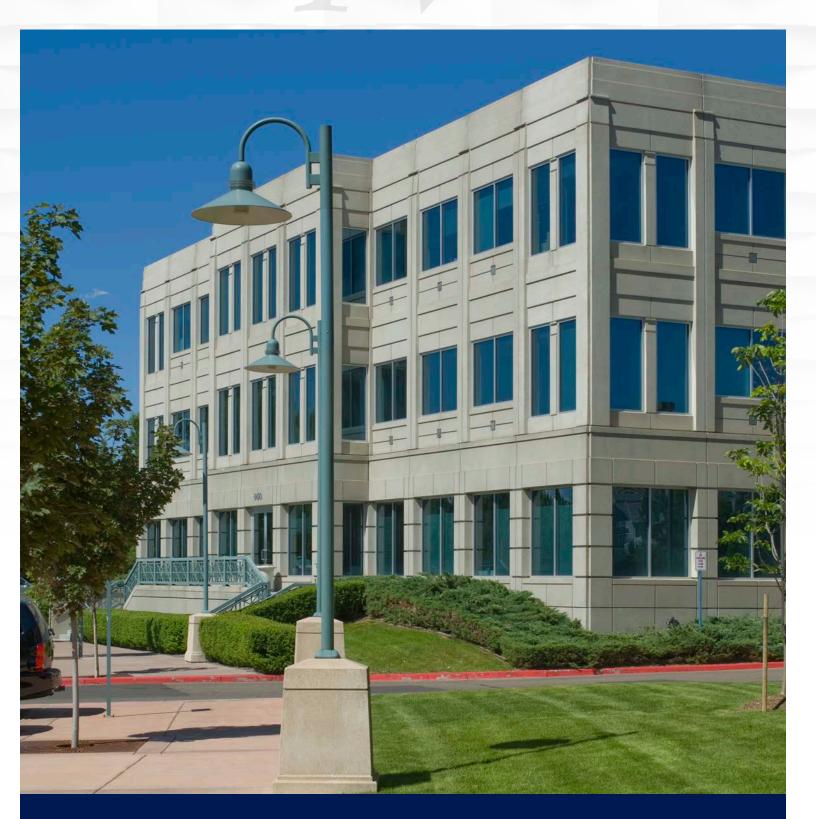

## ANOTHER PROJECT BY

| <b>Building Description</b> |                                                            | Amenities                                     |
|-----------------------------|------------------------------------------------------------|-----------------------------------------------|
| YEAR OF CONSTRUCTION        | 1997                                                       | Close Proximity to ma                         |
| total building size         | 39,477 RSF                                                 | <ul> <li>The Egg and I</li> </ul>             |
| FLOORS                      | Three (3)                                                  | <ul> <li>The Delectable Egg</li> </ul>        |
| FLOORPLATES                 | 13,670 RSF                                                 | <ul> <li>Jason's Deli</li> </ul>              |
| ELEVATORS                   | One (1) passenger                                          | <ul> <li>Lil Riccis New York Pizza</li> </ul> |
| PARKING                     | 3.8 : 1,000 RSF<br>Free, Surface & Canopy Spaces available | <ul> <li>Poke City</li> </ul>                 |
| Building Features           | The Tavern DTC                                             |                                               |

## Dunding redivies

- New Conference Center, Lobby, and Covered Parking Upgrades
- Spectacular mountain views ۲
- Easy access from I-25, I-225 and Belleview Avenue ۲
- Located in the heart of the DTC minutes from unlimited retail, dining and hotel options