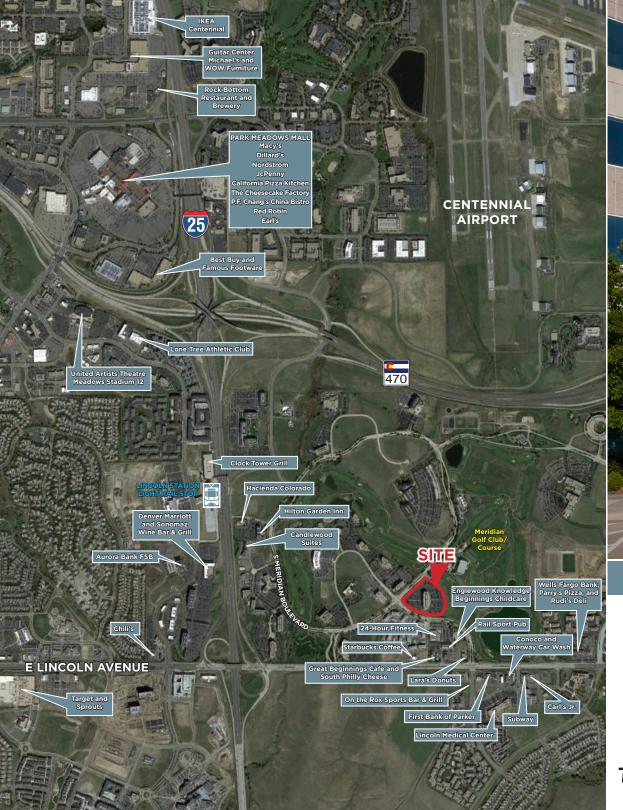

### PROPERTY HIGHLIGHTS

- Newly Renovated Lobby
- Spectacular Mountain Views
- Column Free, Extremely Efficient Floorplate
- 24-Hour Fitness, Day Care, and Restaurant Across the Street
- Strong Ownership
- On-Site Building Engineer
- Direct Visibility and Access from I-25 and E-470
- Convenient Access to the New Lincoln Avenue Light Rail Stop and Parking Structure
- Access to/from the Lincoln Light Rail Station via The Meridian Call & Ride Shuttle