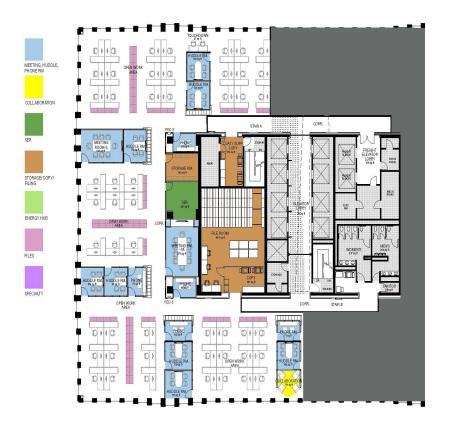

Louisiana

# **SPACE DETAILS**

Term

Through 12/31/2025

Rental Rate

\$18.50/RSF "gross"

**Furniture** 

Available (floor 43)

# **BUILDING INFORMATION**

LEED Gold

Lobby recently renovated

Conference rooms and auditorium available for exclusive use by all subtenants

State-of-the-art fitness center comprising one full floor





# FLOOR 43

# 12,431 RSF

# FLOOR 50

2,835 RSF (move-in condition)
4,466 RSF (requires renovation)



### Space Details

### 2,835 RSF

- move-in condition
- top floor with excellent views
- reception area with elevator lobby exposure
- conference room
- private window offices
- storage room

#### 4,466 RSF

- top floor views
- renovations required



### **AREA AMENITIES**

- Located in the heart of the CBD tunnel system
- Adjacent to numerous METRO stops
- Tunnel connected to Civic Center & Tranquility Parking Garage
- Hyatt Regency,
   DoubleTree Hotel &
   Lancaster Hotel

### CONTACT

MORGAN RELYEA COLT Executive Director +1 713 331 1787 morgan.relyea@cushwake.com JOSEPH E. PEDDIE Vice Chairman +1 713 877 8380 joe.peddie@cushwake.com TIM D. RELYEA
Executive Vice Chairman
+1 713 877