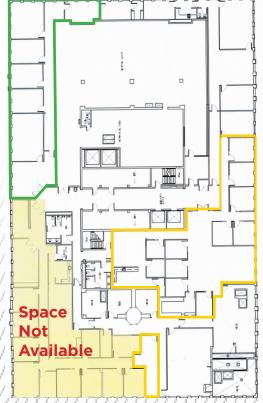

# FLOOR 50

2,835 RSF (move-in condition)
4,466 RSF (requires renovation)

### 2,835 RSF

- move-in condition
- top floor with excellent views
- reception area with elevator lobby exposure
- conference room
- private window offices
- storage room

#### 4,466 RSF

- top floor views
- renovations required