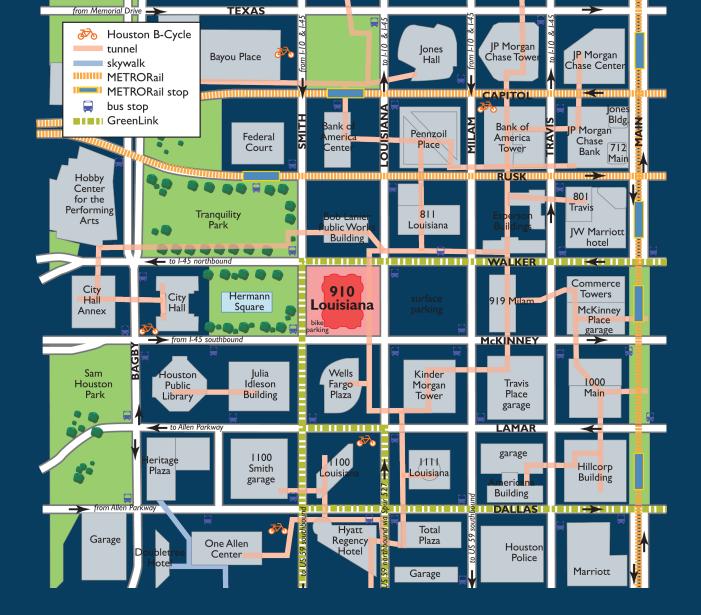

### **AREA AMENITIES**

- Located in the heart of the CBD tunnel system
- Adjacent to numerous METRO stops
- Tunnel connected to Civic Center & Tranquility Parking Garage
- Hyatt Regency,
   DoubleTree Hotel &
   Lancaster Hotel