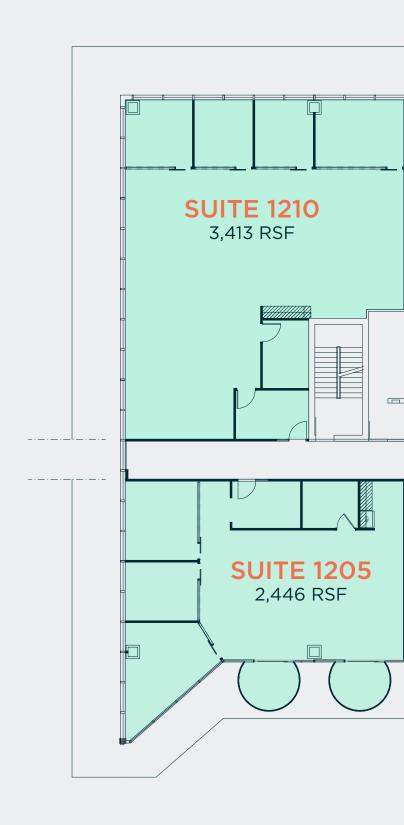

#### SET NEW STANDARDS FOR YOUR BUSINESS

Welcome to The Hub at the Galleria. Floor 12 East features a total of 7 move-in ready suites and common areas which are exclusive for The Hub tenants. Experience The Hub today and move-in tomorrow!

#### HUB OF OPPORTUNITY

The move-in ready suites at The Hub range from 1,900 SF to 3,400 SF providing for a wide-range of options. All tenants of The Hub at the Galleria will have incredible signage opportunities in the common area to help promote your company!