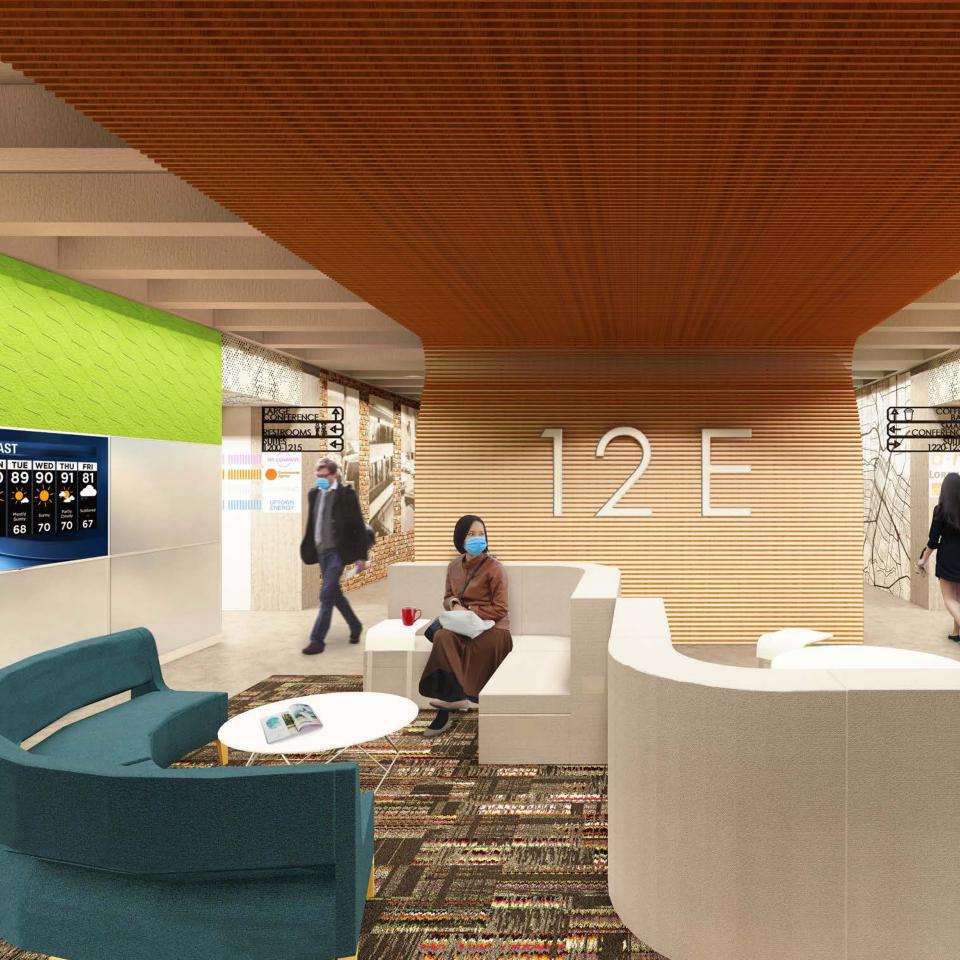

## >> HUB OF ACTIVITY

The Hub features incredible first-class amenities including an exclusive break room, seating areas and private meeting booths for smaller groups, and 2 exclusive Hub conference rooms complete with full AV equipment ready for your next meeting!

### HUB OF TECHNOLOGY

The Hub common areas and conferencing facilities will all feature an array of technology adapted to meet your business needs including WiFi connectivity throughout all common areas! Each of the two conference rooms will feature HDTV displays with ClickShare technology. The larger conference room will also feature the Logitech Rally Plus web conference system with audio and video conference capabilities.