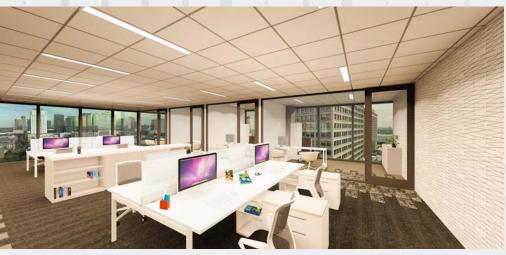

### >> PRODUCTION HUB

All of our 7 move-in ready suites feature modern finishes including sliding glass office fronts, a private kitchen area, LED lighting throughout, and a secure reception area. The Hub at the Galleria is ready to meet all of your business needs.