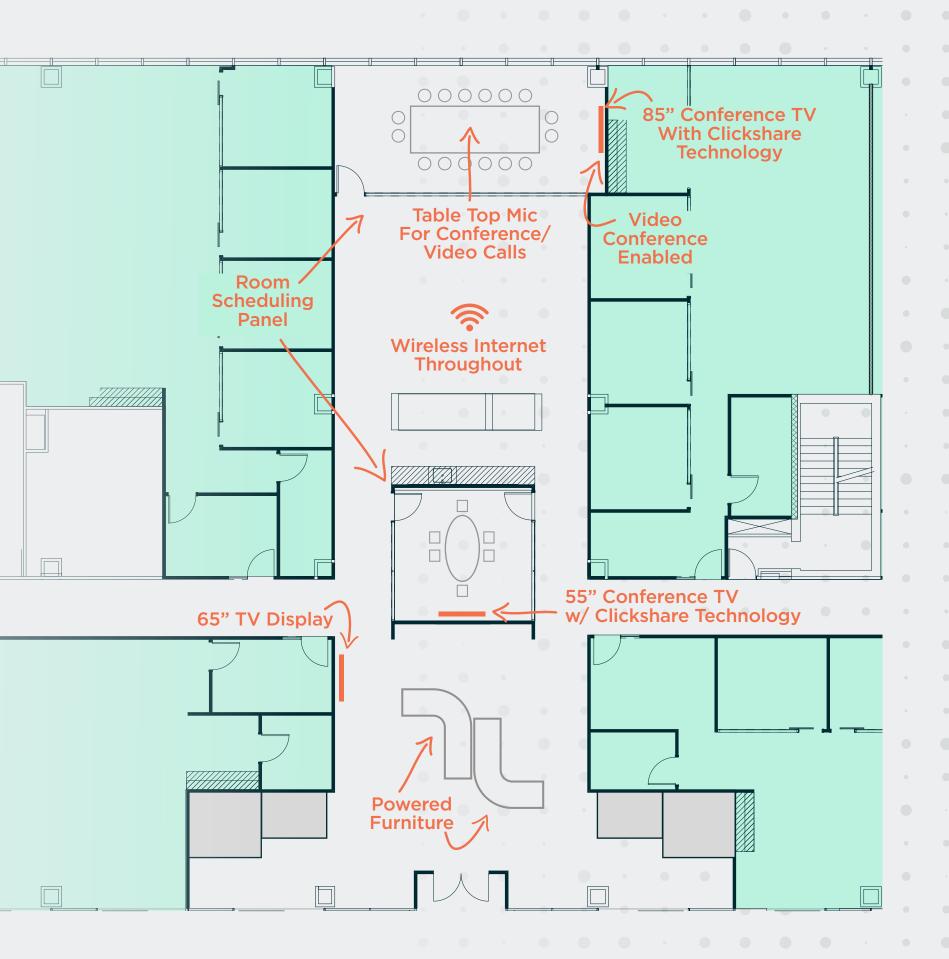

## >> HUB OF ACTIVITY

The Hub features incredible first-class amenities including an exclusive break room, seating areas and private meeting booths for smaller groups, and 2 exclusive Hub conference rooms complete with full AV equipment ready for your next meeting!

### >> PRODUCTION HUB

All of our 7 move-in ready suites feature modern finishes including sliding glass office fronts, a private kitchen area, LED lighting throughout, and a secure reception area. The Hub at the Galleria is ready to meet all of your business needs.

### HUB OF TECHNOLOGY

The Hub common areas and conferencing facilities will all feature an array of technology adapted to meet your business needs including WiFi connectivity throughout all common areas! Each of the two conference rooms will feature HDTV displays with ClickShare technology. The larger conference room will also feature the Logitech Rally Plus web conference system with audio and video conference capabilities.