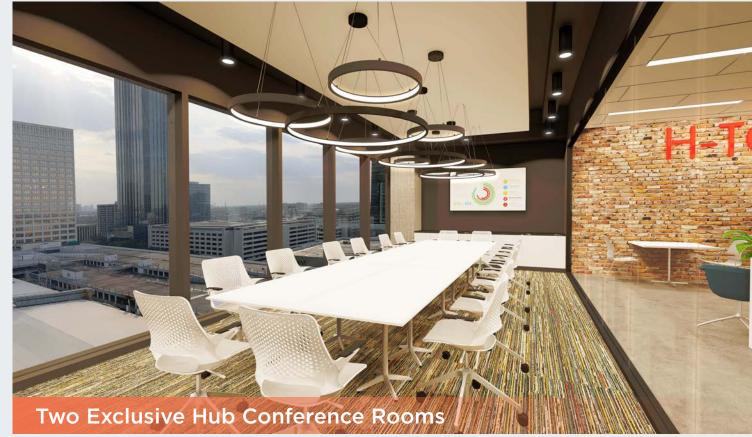

## >> HUB OF ACTIVITY

The Hub features incredible first-class amenities including an exclusive break room, seating areas and private meeting booths for smaller groups, and 2 exclusive Hub conference rooms complete with full AV equipment ready for your next meeting!

### HUB OF TECHNOLOGY

The Hub common areas and conferencing facilities will all feature an array of technology adapted to meet your business needs including WiFi connectivity throughout all common areas! Each of the two conference rooms will feature HDTV displays with ClickShare technology. The larger conference room will also feature the Logitech Rally Plus web conference system with audio and video conference capabilities.