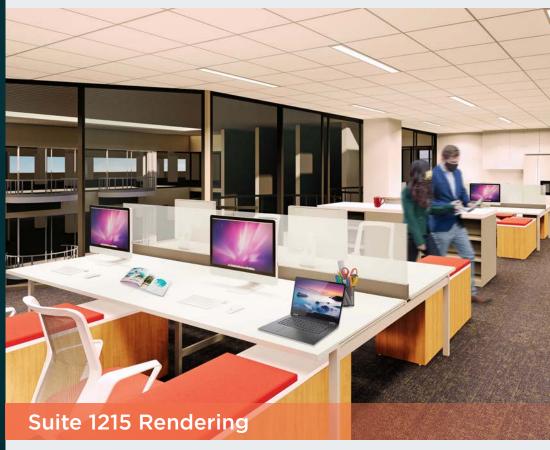

### >> PRODUCTION HUB

All of our 7 move-in ready suites feature modern finishes including sliding glass office fronts, a private kitchen area, LED lighting throughout, and a secure reception area. The Hub at the Galleria is ready to meet all of your business needs.

#### HUB OF OPPORTUNITY

The move-in ready suites at The Hub range from 1,900 SF to 3,400 SF providing for a wide-range of options. All tenants of The Hub at the Galleria will have incredible signage opportunities in the common area to help promote your company!