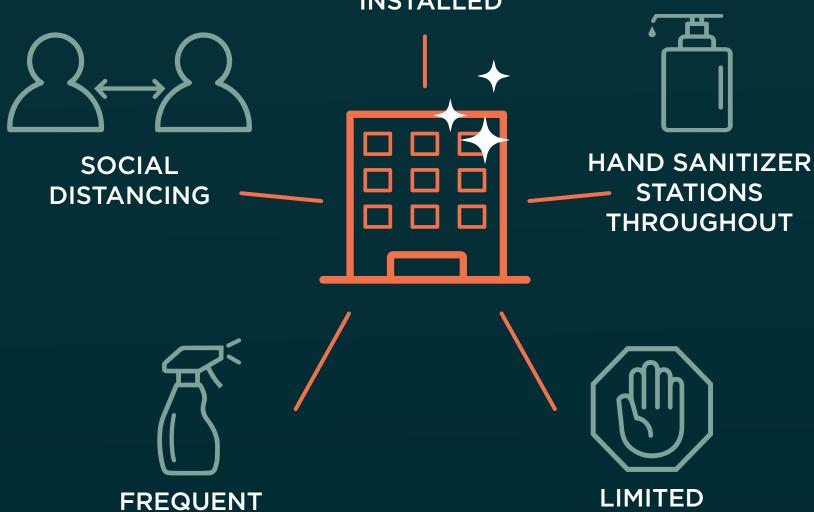

### MERV-13 FILTERS & HIGH OUTPUT GERMICIDAL ULTRAVIOLET LAMPS INSTALLED

**CLEANING** 

**CAPACITY** 

The Hub at The Galleria is conveniently located in the heart of the Galleria, providing you and your employees with an unlimited number of options for dining, shopping and entertainment.