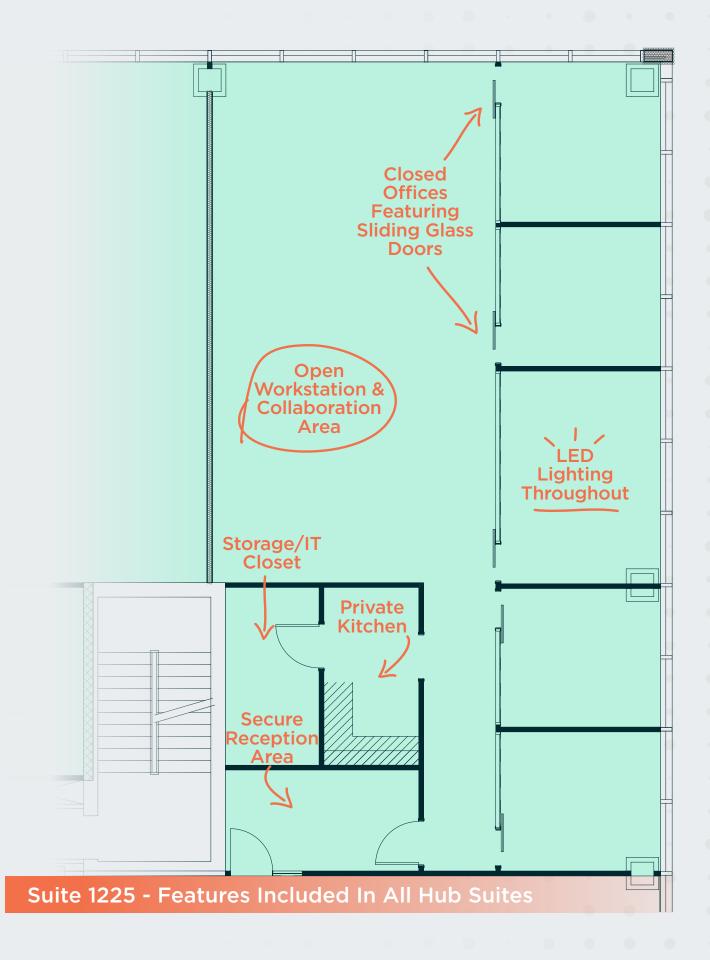

### >> PRODUCTION HUB

All of our 7 move-in ready suites feature modern finishes including sliding glass office fronts, a private kitchen area, LED lighting throughout, and a secure reception area. The Hub at the Galleria is ready to meet all of your business needs.