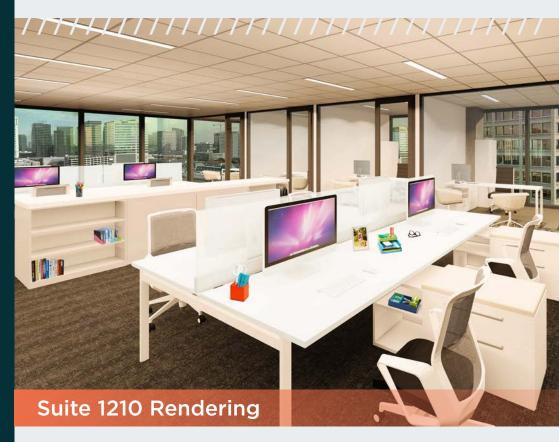

### >> PRODUCTION HUB

All of our 7 move-in ready suites feature modern finishes including sliding glass office fronts, a private kitchen area, LED lighting throughout, and a secure reception area. The Hub at the Galleria is ready to meet all of your business needs.

#### HUB OF OPPORTUNITY

The move-in ready suites at The Hub range from 1,900 SF to 3,400 SF providing for a wide-range of options. All tenants of The Hub at the Galleria will have incredible signage opportunities in the common area to help promote your company!