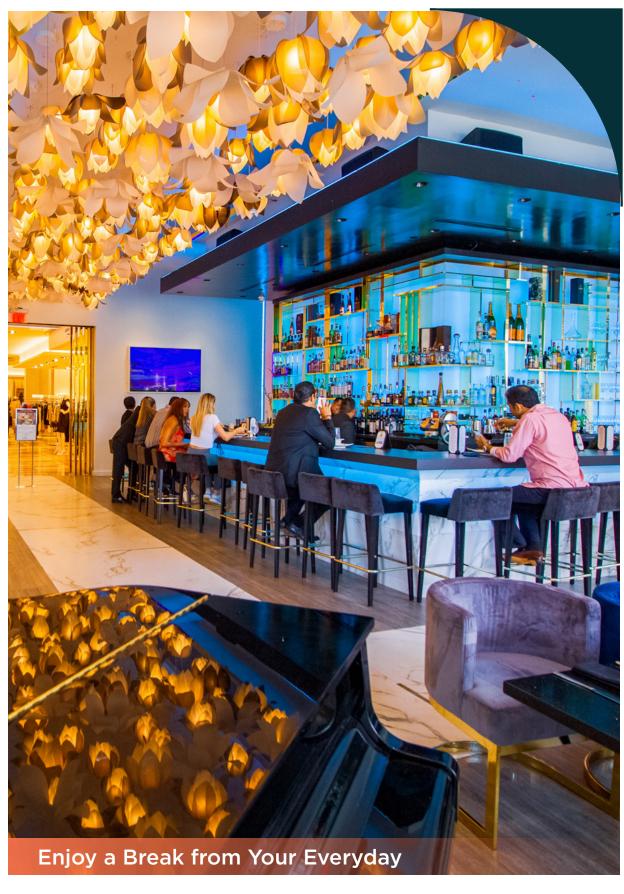

### MERV-13 FILTERS & HIGH OUTPUT GERMICIDAL ULTRAVIOLET LAMPS INSTALLED

**CLEANING** 

**CAPACITY** 

The Hub at The Galleria is conveniently located in the heart of the Galleria, providing you and your employees with an unlimited number of options for dining, shopping and entertainment.