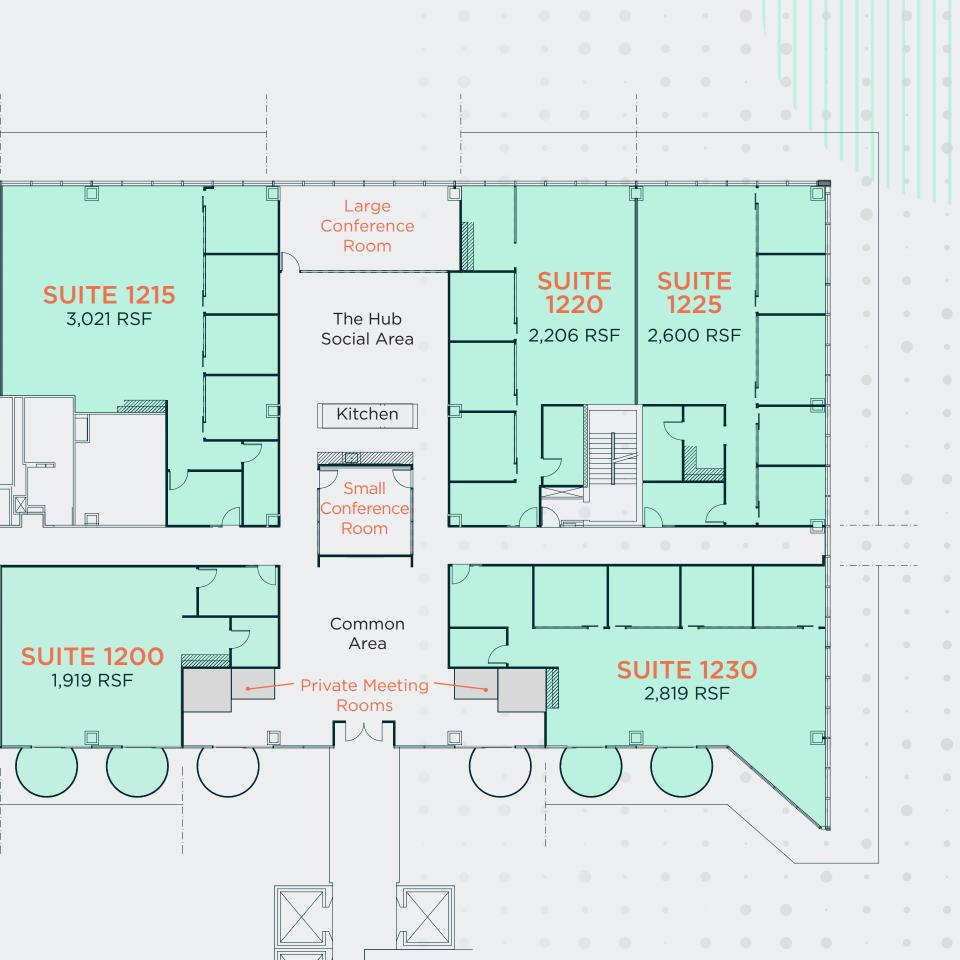

#### SET NEW STANDARDS FOR YOUR BUSINESS

Welcome to The Hub at the Galleria. Floor 12 East features a total of 7 move-in ready suites and common areas which are exclusive for The Hub tenants. Experience The Hub today and move-in tomorrow!

## >> HUB OF ACTIVITY

The Hub features incredible first-class amenities including an exclusive break room, seating areas and private meeting booths for smaller groups, and 2 exclusive Hub conference rooms complete with full AV equipment ready for your next meeting!

#### HUB OF OPPORTUNITY

The move-in ready suites at The Hub range from 1,900 SF to 3,400 SF providing for a wide-range of options. All tenants of The Hub at the Galleria will have incredible signage opportunities in the common area to help promote your company!