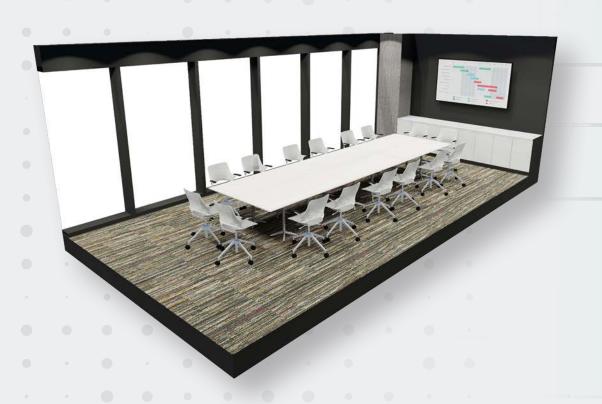

## >> HUB OF ACTIVITY

The Hub features incredible first-class amenities including an exclusive break room, seating areas and private meeting booths for smaller groups, and 2 exclusive Hub conference rooms complete with full AV equipment ready for your next meeting!

### HUB OF TECHNOLOGY

The Hub common areas and conferencing facilities will all feature an array of technology adapted to meet your business needs including WiFi connectivity throughout all common areas! Each of the two conference rooms will feature HDTV displays with ClickShare technology. The larger conference room will also feature the Logitech Rally Plus web conference system with audio and video conference capabilities.