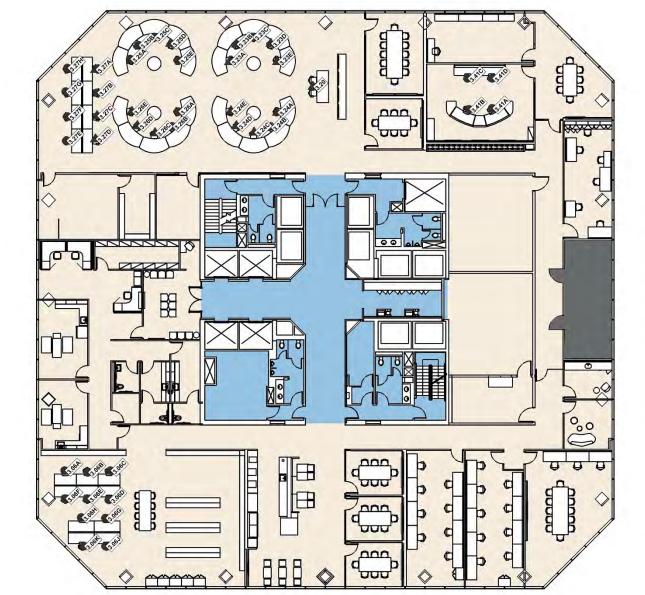

# **Space Features**

- Furniture available
- Large contiguous block with panoramic views
- Move-in condition
- Mix of open and closed offices
- Multiple conference rooms and kitchen/coffee areas per floor
- Campus like setting
- On-site security

### Partial Floor 21: 9,954 RSF

- 8 Private Offices
- Open Workspace

Partial Floor 17: 8,788 RSF

For more information, please contact:

Morgan Relyea Colt Executive Managing Director 713 331 1787 morgan.relyea@cushwake.com Cushman & Wakefield of Texas, Inc. 1330 Post Oak Boulevard | Suite 2700 Houston, TX 77056-3054 phone: 713 877 1700 cushmanwakefield.com