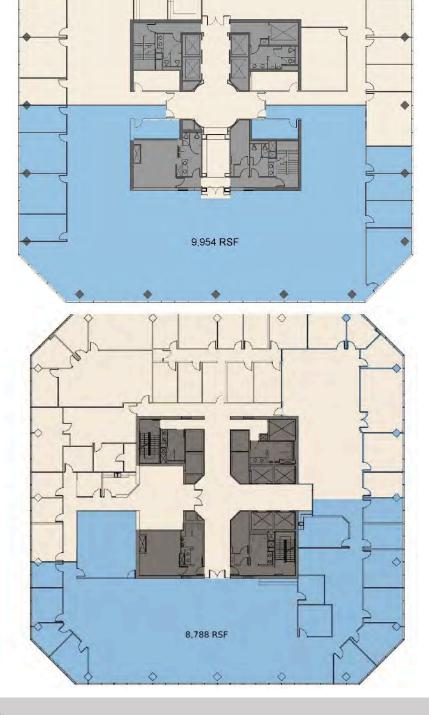

### Partial Floor 21: 9,954 RSF

- 8 Private Offices
- Open Workspace

Partial Floor 17: 8,788 RSF

For more information, please contact:

Morgan Relyea Colt Executive Managing Director 713 331 1787 morgan.relyea@cushwake.com Cushman & Wakefield of Texas, Inc. 1330 Post Oak Boulevard | Suite 2700 Houston, TX 77056-3054 phone: 713 877 1700 cushmanwakefield.com

# **CLASS "A" GALLERIA SUBLEASE**

1360 Post Oak Boulevard Houston, Texas 77056

Floor 3: 19,568 RSF

- · 2 private offices
- Auditory Room
- 2 patient rooms

For more information, please contact:

Morgan Relyea Colt Executive Managing Director 713 331 1787 morgan.relyea@cushwake.com Cushman & Wakefield of Texas, Inc. 1330 Post Oak Boulevard | Suite 2700 Houston, TX 77056-3054 phone: 713 877 1700 cushmanwakefield.com