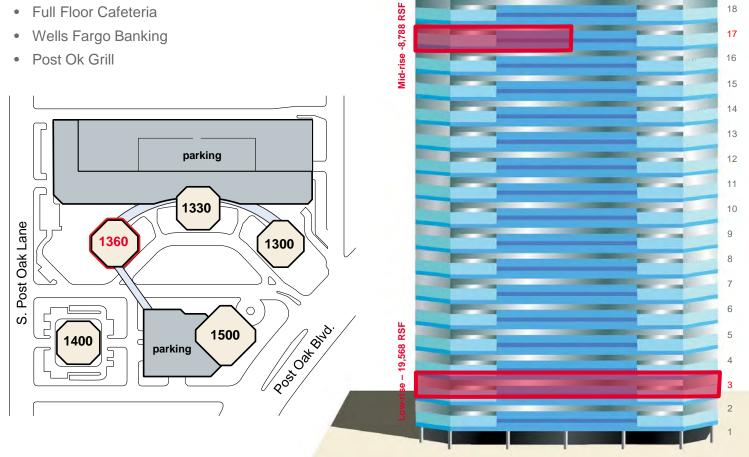

# **Campus Amenities**

- Conference Center
- 13.000 RSF Fitness Center
- Full Floor Cafeteria
- Wells Fargo Banking
- Post Ok Grill

High-rise - 9,954

For more information, please contact:

Morgan Relyea Colt **Executive Managing Director** 713 331 1787 morgan.relyea@cushwake.com Cushman & Wakefield of Texas, Inc. 1330 Post Oak Boulevard | Suite 2700 Houston, TX 77056-3054 phone: 713 877 1700 cushmanwakefield.com

#### **Premises**

High-rise: floor 21 – partial Mid-rise: floor 17 – partial

Low-rise: floor 3

# High, Mid & Low-Rise Elevator Banks