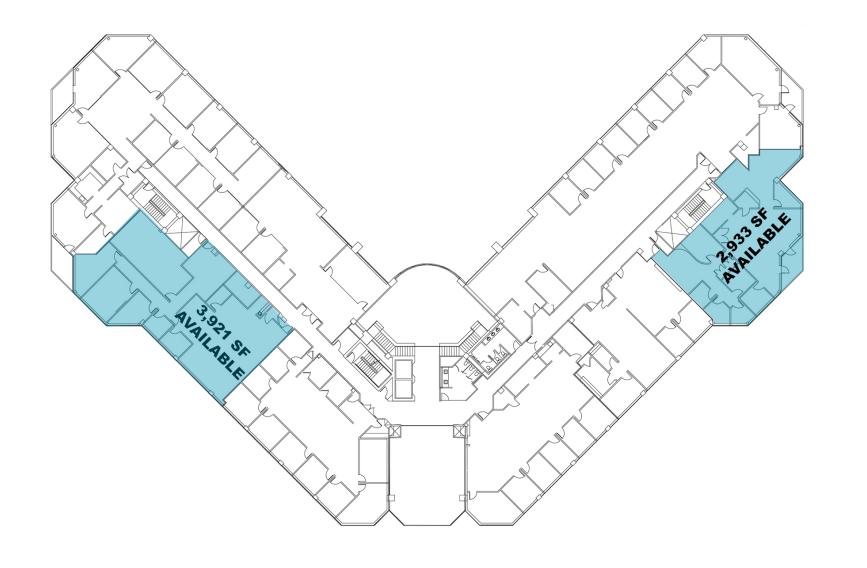

## 1ST FLOOR PLAN

2ND FLOOR FLOOR PLAN

| Building Size:      | 134,488 sf                                                                                           |
|---------------------|------------------------------------------------------------------------------------------------------|
| Space Available:    | 15,500 sf                                                                                            |
| Zoning:             | C-2                                                                                                  |
| Floors:             | 4                                                                                                    |
| Parking:            | 3.6 / 1,000 Surface Parking Ratio<br>Covered Executive Parking                                       |
| Building Amenities: | Fitness Center with State-of-the-Art<br>Equipment<br>Common Conference Room<br>Training/Seminar Room |
| Highway Access:     | I-264 - 0.7 mi.<br>I-64 - 1.6 mi.<br>I-71 - 3.7 mi.<br>I-265 - 6.6 mi.                               |