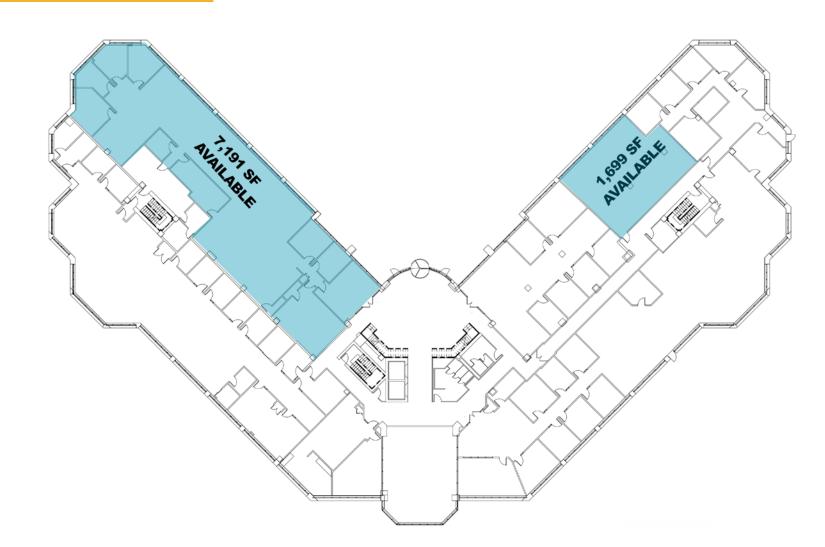

|
| Parking:            | 3.6 / 1,000 Surface Parking Ratio<br>Covered Executive Parking                                       |
| Building Amenities: | Fitness Center with State-of-the-Art<br>Equipment<br>Common Conference Room<br>Training/Seminar Room |
| Highway Access:     | I-264 - 0.7 mi.<br>I-64 - 1.6 mi.<br>I-71 - 3.7 mi.<br>I-265 - 6.6 mi.                               |







**POPULATION** 

Within 1 Mile

\$95,231

**POPULATION** 





\$104,248

AVG. INCOME

TOTAL EMPLOYEES

**TOTAL EMPLOYEES** 

66.308

One Oxmoor benefits from strong demographics, as well as an exceptional location. It is conveniently located near both workforce and executive housing.





101 BULLITT LANE | LOUISVILLE, KY

## 1ST FLOOR PLAN





2ND FLOOR FLOOR PLAN











## AREA AMENITIES



#### **BRENT BOLAND, CCIM**

bboland@commercialkentucky.com +1 502 384 4494 ext 134

### **BRENT DOLEN, SIOR, CCIM**

bdolen@commercialkentucky.com +1 502 719 3262



©2024 Cushman & Wakefield. All rights reserved. The information contained in this communication is strictly confidential. This information has been obtained from sources believed to be reliable but has not been verified. NO WARRANTY OR REPRESENTATION, EXPRESS OR IMPLIED, IS MADE AS TO THE CONDITION OF THE PROPERTY (OR PROPERTIES) REFERENCED HEREIN OR AS TO THE ACCURACY OR COMPLETENESS OF THE INFORMATION CONTAINED HEREIN, AND SAME IS SUBJECT TO ERRORS, OMISSIONS, CHANGE OF PRICE, RENTAL OR OTHER CONDITIONS, WITHDRAWAL WITHOUT NOTICE, AND TO ANY SPECIAL LISTING CONDITIONS