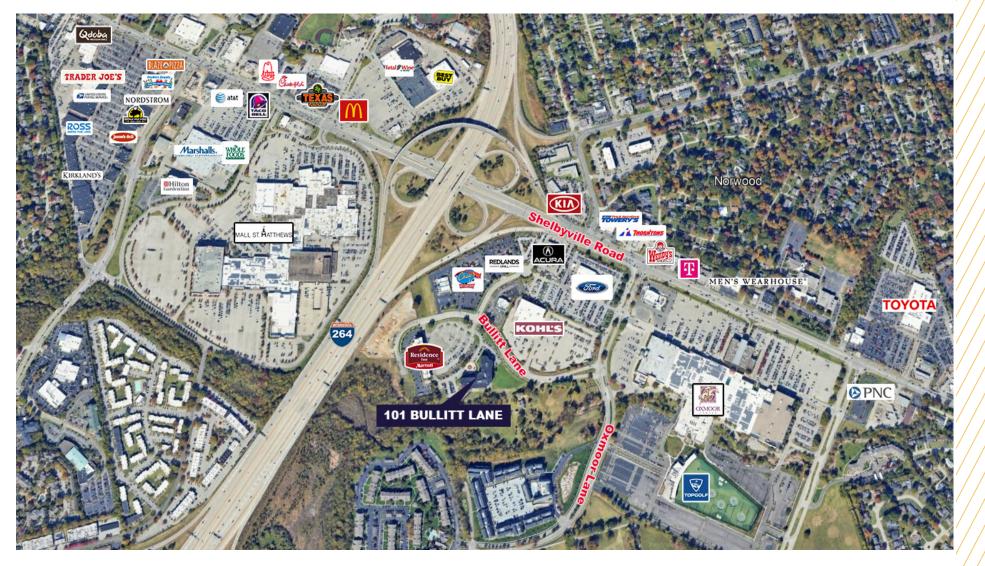

### PROPERTY **HIGHLIGHTS**

This Class A office building is located just off of I-264 and Shelbyville Road, adjacent to Oxmoor Mall. Easy access to area restaurant, hospitality and retail amenities, including Topgolf Louisville.

## AREA AMENITIES