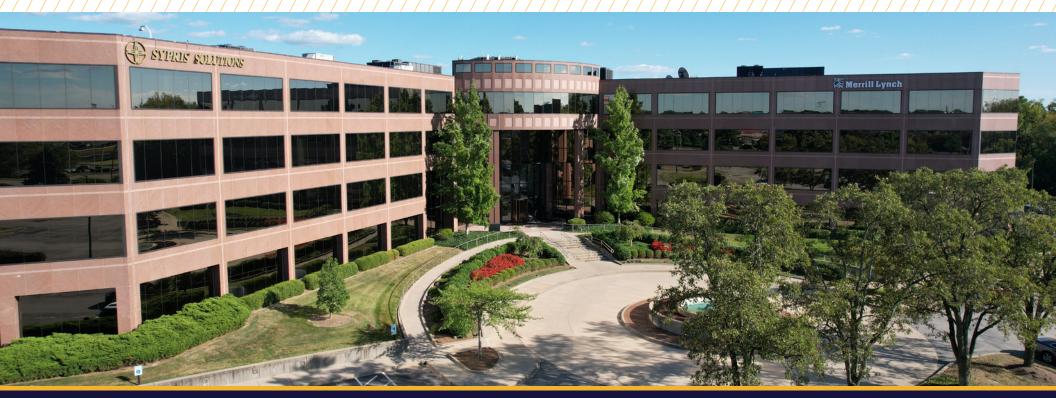

## 101 BULLITT LANE

LOUISVILLE, KENTUCKY

### PROPERTY **HIGHLIGHTS**

This Class A office building is located just off of I-264 and Shelbyville Road, adjacent to Oxmoor Mall. Easy access to area restaurant, hospitality and retail amenities, including Topgolf Louisville.

| Building Size:      | 134,488 sf                                                                                           |
|---------------------|------------------------------------------------------------------------------------------------------|
| Space Available:    | 15,500 sf                                                                                            |
| Zoning:             | C-2                                                                                                  |
| Floors:             | 4                                                                                                    |
| Parking:            | 3.6 / 1,000 Surface Parking Ratio<br>Covered Executive Parking                                       |
| Building Amenities: | Fitness Center with State-of-the-Art<br>Equipment<br>Common Conference Room<br>Training/Seminar Room |
| Highway Access:     | I-264 - 0.7 mi.<br>I-64 - 1.6 mi.<br>I-71 - 3.7 mi.<br>I-265 - 6.6 mi.                               |