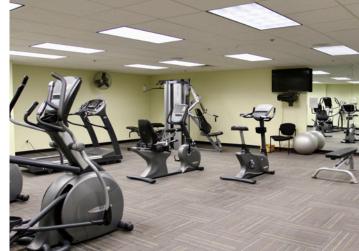

| Building Size:      | 134,488 sf                                                                                           |
|---------------------|------------------------------------------------------------------------------------------------------|
| Space Available:    | 15,500 sf                                                                                            |
| Zoning:             | C-2                                                                                                  |
| Floors:             | 4                                                                                                    |
| Parking:            | 3.6 / 1,000 Surface Parking Ratio<br>Covered Executive Parking                                       |
| Building Amenities: | Fitness Center with State-of-the-Art<br>Equipment<br>Common Conference Room<br>Training/Seminar Room |
| Highway Access:     | I-264 - 0.7 mi.<br>I-64 - 1.6 mi.<br>I-71 - 3.7 mi.<br>I-265 - 6.6 mi.                               |