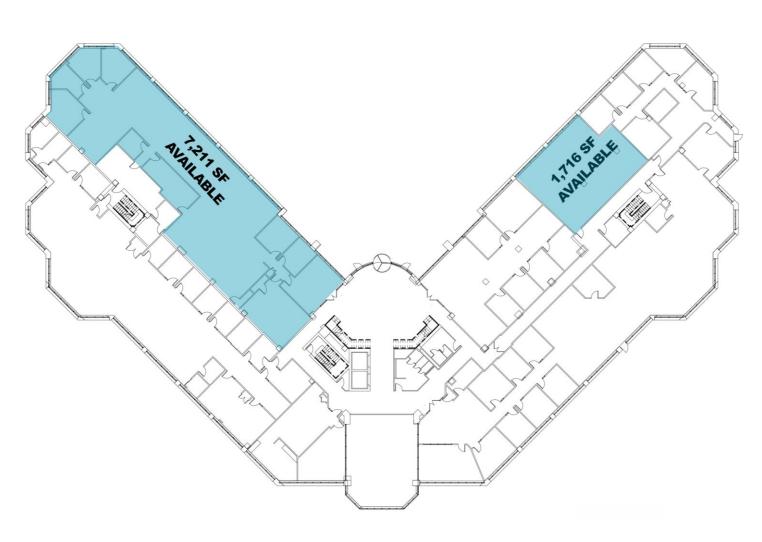

### **BRENT DOLEN, SIOR, CCIM**

Senior Director +1 502 589 5150 ext. 262 bdolen@commercialkentucky.com

Louisville, KY 40223

**SUITES FROM 1,716 SF TO 7,211 SF** 

First Floor Plan