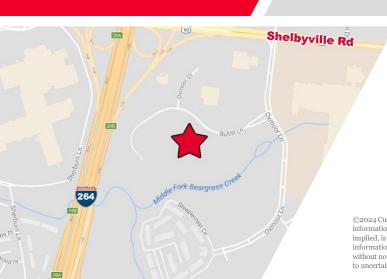

Louisville, KY 40223

SUITES FROM 1,716 SF TO 7,211 SF

### **PROPERTY HIGHLIGHTS**

- Large and small Class A office suites available
- Recent common area updates and building amenities including fitness center with state-of-theart equipment, conference room and training/ seminar room
- Adjacent to Oxmoor Mall at I-264 and Shelbyville Road
- · Covered executive parking



#### **BRENT BOLAND, CCIM**

Senior Director +1 502 384 4494 ext. 134 bboland@commercialkentucky.com

#### **BRENT DOLEN, SIOR, CCIM**

Senior Director +1 502 589 5150 ext. 262 bdolen@commercialkentucky.com

333 E Main Street, Suite 510 Louisville, KY 40202 Main +1 502 589 5150 www.Commercialkentucky.com

©2024 Cushman & Wakefield. All rights reserved. The information contained in this communication is strictly confidential. This information has been obtained from sources believed to be reliable but has not been verified. No warranty or representation, express or implied, is made as to the condition of the property (or properties) referenced herein or as to the accuracy or completeness of the information contained herein, and same is submitted subject to errors, omissions, change of pric