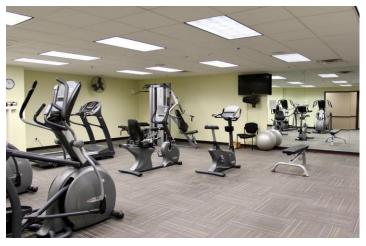

### **PROPERTY HIGHLIGHTS**

- Large and small Class A office suites available
- Recent common area updates and building amenities including fitness center with state-of-theart equipment, conference room and training/ seminar room
- Adjacent to Oxmoor Mall at I-264 and Shelbyville Road
- · Covered executive parking

### **PROPERTY PHOTOS**