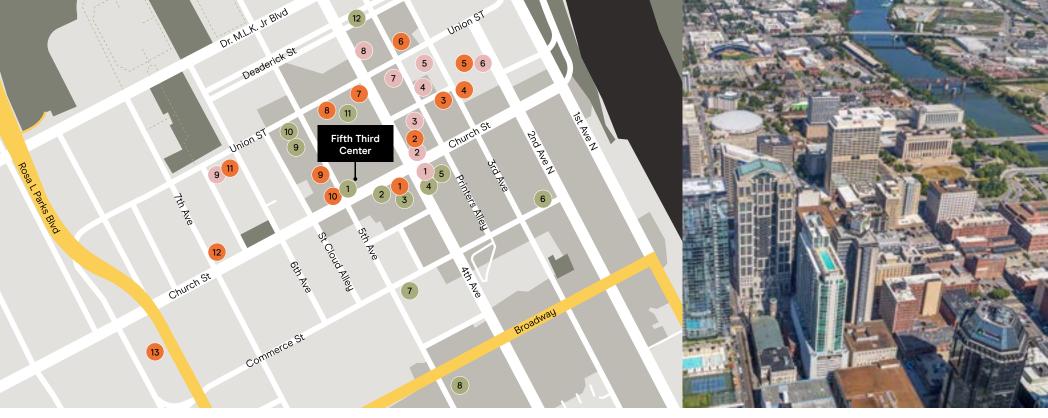

NEIGHBORHOOD

Located in The Arts District at the northeast corner of 5th Avenue North and Church Street, Fifth Third Center is "Center Stage" for downtown Nashville connecting the arts and the central business district environment.

### THE CULINARY SCENE

- 01 Deacon's New South
- 02 Makeready
- 03 Sea Salt
- 04 Black Rabbit
- 05 Gray & Dudley's
- 06 Jeff Ruby's
- 07 Ellington's
- 08 417 Union
- 09 Woolworth on 5th
- 10 Puckett's Grocery
- 11 Capitol Grille
- 12 Morton's Steakhouse
- 13 The Standard

### COFFEE, LUNCH & MARKETS

- 01 Starbucks
- 02 H.G. Hill Urban Market
- 03 Dunn Brother's Coffee
- 04 Chile Burrito
- 05 Cafe Le Crumbs
- 06 Another Broken Egg Cafe
- 07 Panera Bread
- 08 Mellow Mushroom
- 09 The Frothy Monkey
- 10 Rae's Sandwich Shoppe
- 11 The Arcade Food Court
- 12 Street Food Thursdays

### HOTELS

- 01 Courtyard by Marriott
- 02 Noelle
- 03 Dream
- 04 Bobby
- 05 Hotel Indigo
- 06 21c Museum Hotel
- 07 Fairlane
- 08 Doubletree
- 09 Hermitage