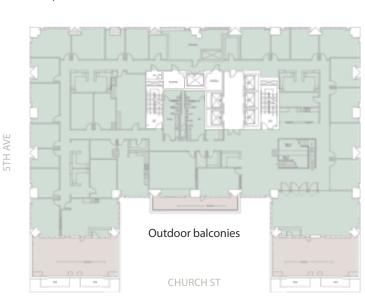

### SUITE 900 | SPEC | 8,281 sq. ft.

### SUITE 925 | SPEC | 3,181 sq. ft.

### SUITE 1325 | SPEC | 6,402 sq. ft. SUITE 1350 | 3,042 sq. ft.

### SUITE 1700 | SPEC | 7,158 sq. ft. SUITE 1740 | 3,384 sq. ft.

### SUITE 2230 | 5,520 sq. ft.