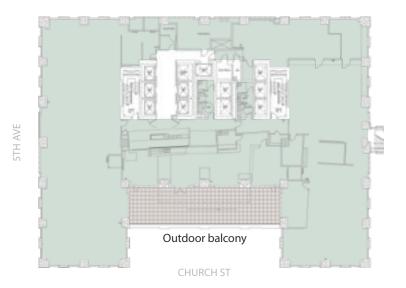

### SUITE 1325 | SPEC | 6,402 sq. ft. SUITE 1350 | 3,042 sq. ft.

### SUITE 1700 | SPEC | 7,158 sq. ft. SUITE 1740 | 3,384 sq. ft.