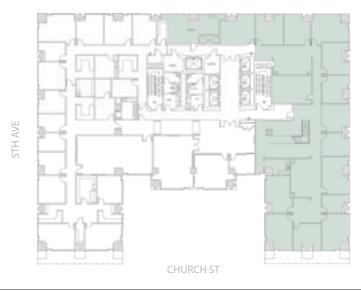

# Coming availabilities

SUITE 200 | 6,642 sq. ft. Available May 1, 2021

SUITE 300 | 17,730 sq. ft. Available May 1, 2021

SUITE 400 | 16,283 sq. ft. Available May 1, 2021

SUITE 2700 | 17,084 sq. ft. Available June 1, 2021

SUITE 2600 | 12,247 sq. ft. Available June 1, 2021

SUITE 2800 | 15,138 sq. ft. Available June 1, 2021

CHURCH ST

Jenna Muller

615 301 2809

jenna.muller@cushwake.com

/hit McCrarv

615 301 2908