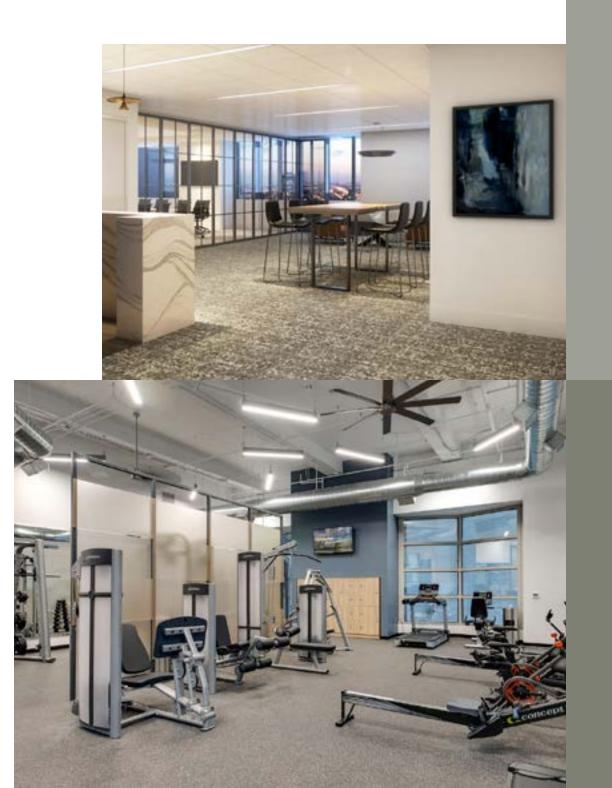

### On-site amenities

- Valet parking on-site and ample additional parking at the brand new MDHA 505 Garage
- State of the art fitness center
- Locker room & showers
- Covered walkways
- Bike storage
- Restaurants & Dining
  - Starbucks
- Cherry Street Eatery
- Jimmy Johns
- New conference center
- Outdoor plaza
- Retail bank Fifth Third