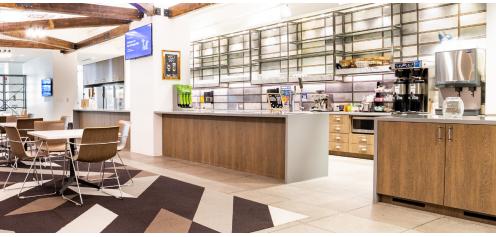

#### HIGHLIGHTS INCLUDE:

- -NEWLY BUILT / BARELY OCCUPIED
- -AMPLE KITCHEN AREAS WITH DEDICATED BARISTA STATION
- -INTERNAL STAIRWELL DESIGNED FOR ALL-HANDS MEETINGS
- -THEATRE ROOM FOR TRAINING/ ONBOARDING/PRESENTATIONS
- -GAME ROOM WITH HIDDEN SPEAKEASY
- -15 FOOT CEILING HEIGHTS