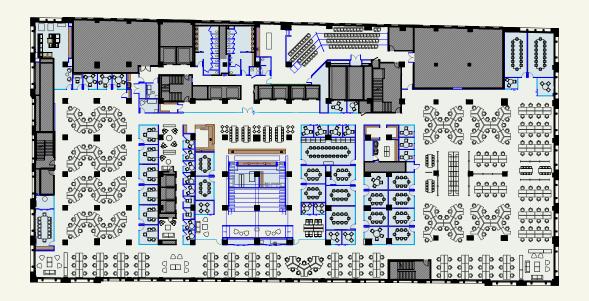

## // FLOOR PLANS

< 4TH FLOOR >

:49,385 RSF

< 5TH FLOOR >

:52,165 RSF

// <ONE > N. DEARBORN
CHICAGO, IL