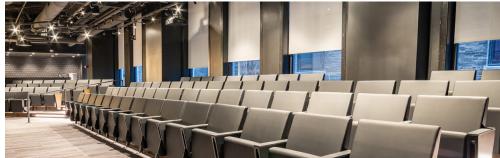

#### HIGHLIGHTS INCLUDE:

- -NEWLY BUILT / BARELY OCCUPIED
- -AMPLE KITCHEN AREAS WITH DEDICATED BARISTA STATION
- -INTERNAL STAIRWELL DESIGNED FOR ALL-HANDS MEETINGS
- -THEATRE ROOM FOR TRAINING/ ONBOARDING/PRESENTATIONS
- -GAME ROOM WITH HIDDEN SPEAKEASY
- -15 FOOT CEILING HEIGHTS