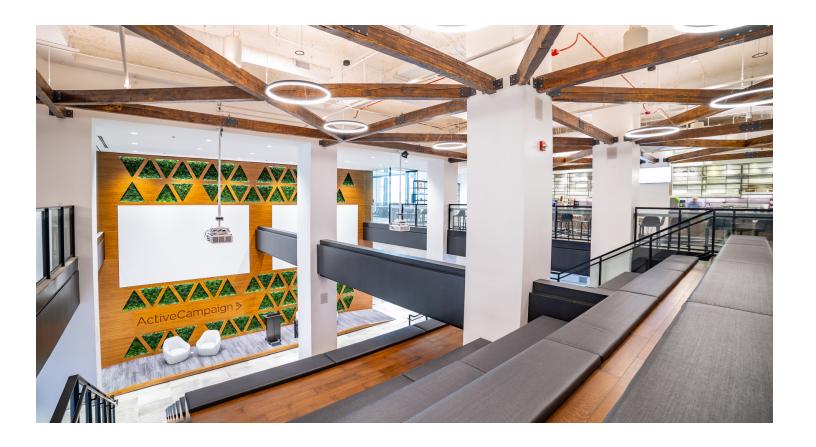

#### HIGHLIGHTS INCLUDE:

- -NEWLY BUILT / BARELY OCCUPIED
- -AMPLE KITCHEN AREAS WITH DEDICATED BARISTA STATION
- -INTERNAL STAIRWELL DESIGNED FOR ALL-HANDS MEETINGS
- -THEATRE ROOM FOR TRAINING/ ONBOARDING/PRESENTATIONS
- -GAME ROOM WITH HIDDEN SPEAKEASY
- -15 FOOT CEILING HEIGHTS