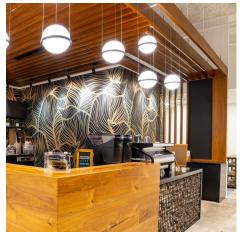

#### HIGHLIGHTS INCLUDE:

- -NEWLY BUILT / BARELY OCCUPIED
- -AMPLE KITCHEN AREAS WITH DEDICATED BARISTA STATION
- -INTERNAL STAIRWELL DESIGNED FOR ALL-HANDS MEETINGS
- -THEATRE ROOM FOR TRAINING/ ONBOARDING/PRESENTATIONS
- -GAME ROOM WITH HIDDEN SPEAKEASY
- -15 FOOT CEILING HEIGHTS