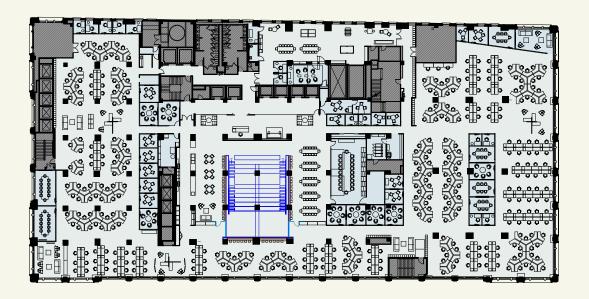

## // FLOOR PLANS

< 4TH FLOOR >

:49,385 RSF

< 5TH FLOOR >

:52,165 RSF

// <ONE > N. DEARBORN
CHICAGO, IL