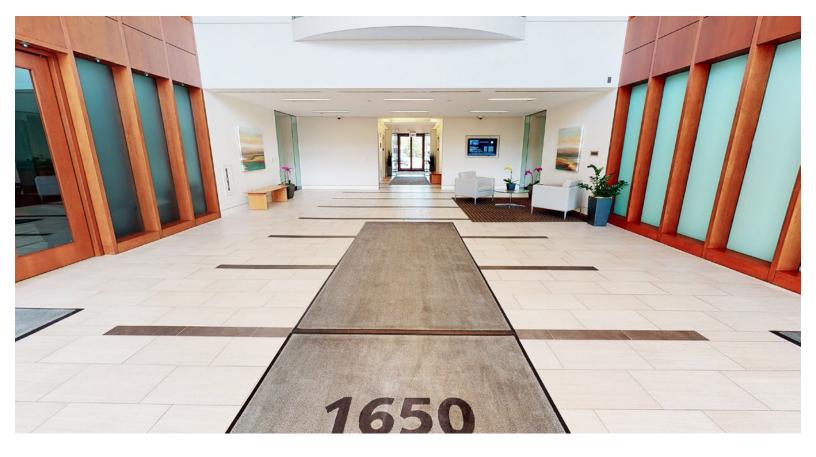

## ABOUT THE BUILDING

1650 Lake Cook Rd is a 125,690 RBA building, built in 1995. The proximity to retail, dining and an abundance of other entertainment gives the Deerfield area an urban feel with the convience of the suburbs.