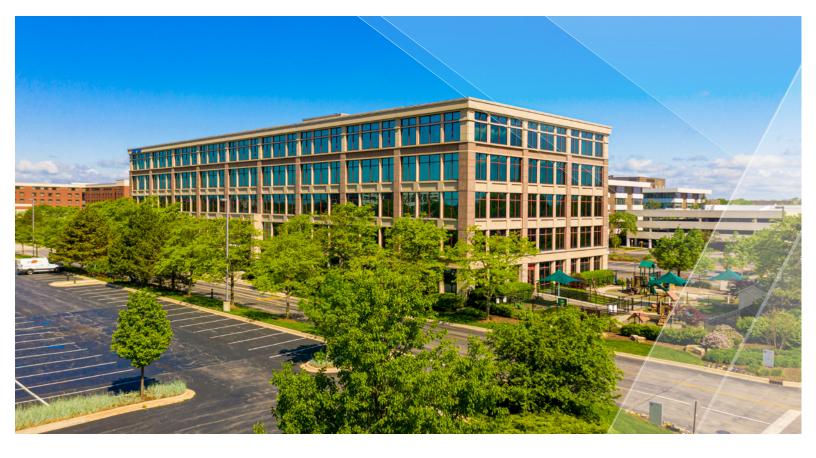

## ABOUT THE BUILDING

1650 Lake Cook Rd is a 125,690 RBA building, built in 1995. The proximity to retail, dining and an abundance of other entertainment gives the Deerfield area an urban feel with the convience of the suburbs.

## FEATURES

- 20 Minutes to O'Hare International Airport
- Adjacent to Hyatt Regency Deerfield
- Adjacent to 4-way interchange @ I-294
- On-site management
- Efficient 26,000 rsf floor plates