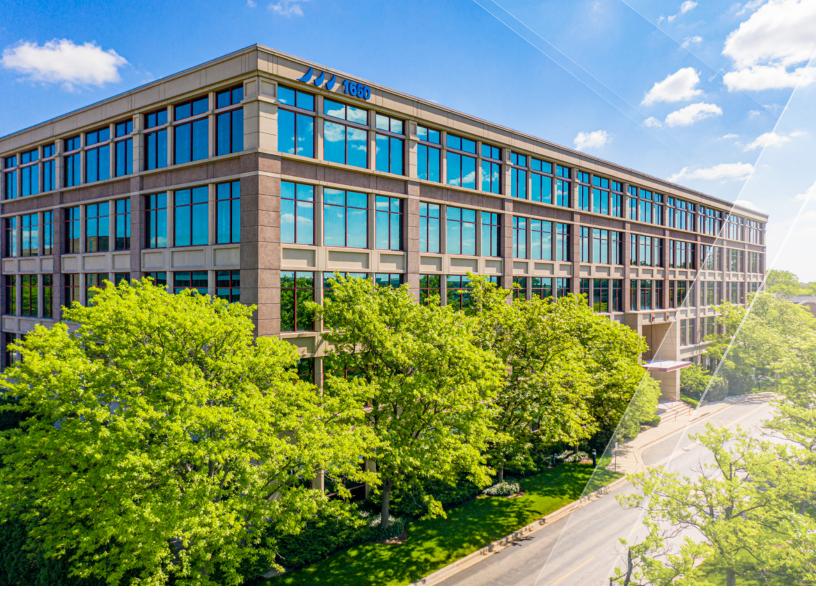

## ABOUT THE BUILDING

1650 Lake Cook Rd is a 125,690 RBA building, built in 1995. The proximity to retail, dining and an abundance of other entertainment gives the Deerfield area an urban feel with the convience of the suburbs.

## FEATURES

- 20 Minutes to O'Hare International Airport
- Adjacent to Hyatt Regency Deerfield
- Adjacent to 4-way interchange @ I-294
- On-site management
- Efficient 26,000 rsf floor plates