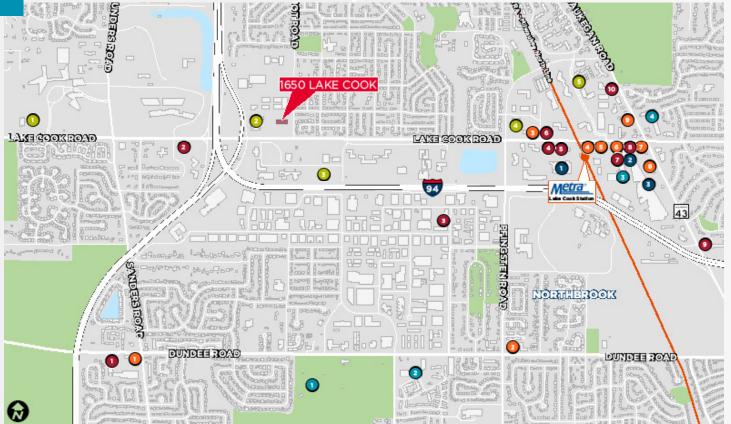

# THE LOCATION

### FAST FOOD

1 Culver's

2 Once Upon a Bagel

3 Portillo's

4 Jimmy John's

5 Dunkin'

- 6 Panera Bread
- 7 Starbucks Coffee
- 8 MOD Pizza
- 9 McDonald's
- 10 Potbelly
- 11 Cafe Zupas
- 12 Chipotle

### 13 Naf Naf Grill

- FULL SERVICE DINING
- 1 Butterfield's
- 2 Redland's Grill
- 3 Maestro Seafood & Grill
- 4 McAlister's Deli
- 5 El Tradicional
- 6 Demetri's
- 7 Jimmy Thai
- 8 City Barbeque
- 9 Max & Bennv's
- 10 Carson's Prime Steaks
- 11 Parkway Grill

- 12 IL Forno
- 13 Rosebud
- 14 Bartaco
- 15 Bobby's Deerfield
- 16 Deerfield Italian Kitchen

### HOTELS

- 1 Holiday Inn Express
- 2 Hyatt Regency Deerfield
- 3 Embassy Suites
- 4 Courtyard by Marriott
- 5 Residence Inn by Marriott
- **6** Marriott Suites

### RECREATION

- 1 Sportsman's Country Club
- 2 Orangetheory Fitness
- **3** Sachs Recreation Center
- **4** Planet Fitness
- 5 Parkway Athletic Club
- 6 Briarwood Country Club

### RETAIL

- 1 The Home Depot 2 Jewel-Osco 3 Deerbrook Shopping Center 4 Whole Foods Market
- 5 Walgreens

**5-MILE DEMOGRAPHICS** 67,725 \$101,708 **Population** 

**Median Household Income** 

Daniel Svachula +1 847 518 3256 daniel.svachula@cushwake.com