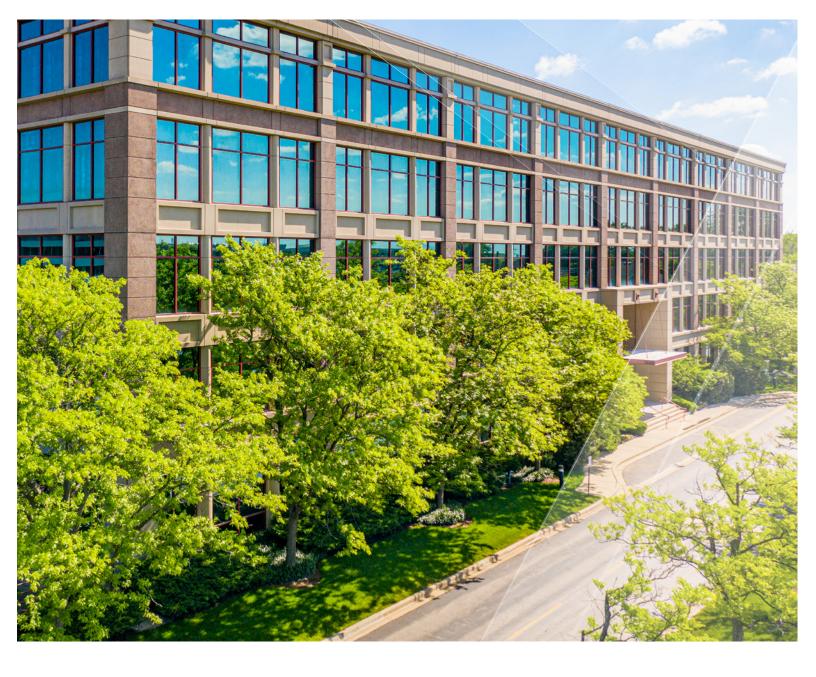

## ABOUT THE BUILDING

1650 Lake Cook Rd is a 125,690 RBA building, built in 1995. The proximity to retail, dining and an abundance of other entertainment gives the Deerfield area an urban feel with the convience of the suburbs.

## FEATURES

- 20 Minutes to O'Hare International Airport
- Adjacent to Hyatt Regency Deerfield
- Adjacent to 4-way interchange @ I-294
- On-site management
- Efficient 26,000 rsf floor plates