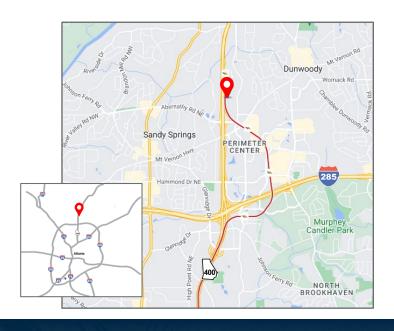

# OFFICE SUBLEASE

**Embassy Row - Building 400** 6600 Peachtree Dunwoody Rd., Atlanta, GA 30328

51,962 RSF

**FULL-SERVICE** 

**Inquire** 

10/31/2025

**Immediate** 

**TOTAL AVAILABLE** ON 4th & 6th FLOORS

#### **Excellent Amenities & Location**

- · On-site café, conference center, fitness center
- Excellent MARTA access via private shuttle or walking distance
- Abundant retail, services and amenities nearby