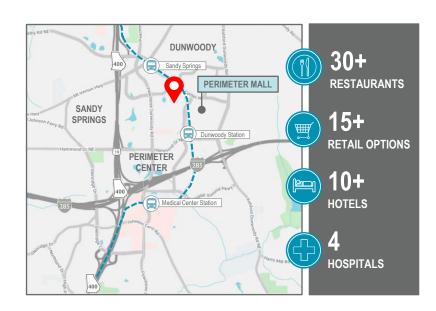

## **Excellent Amenities & Location**

- Café and expanded outdoor patio
- Fitness center
- Conference facility
- · On-site management and security
- Walking distance to MARTA, Perimeter Mall and abundant retail and amenities