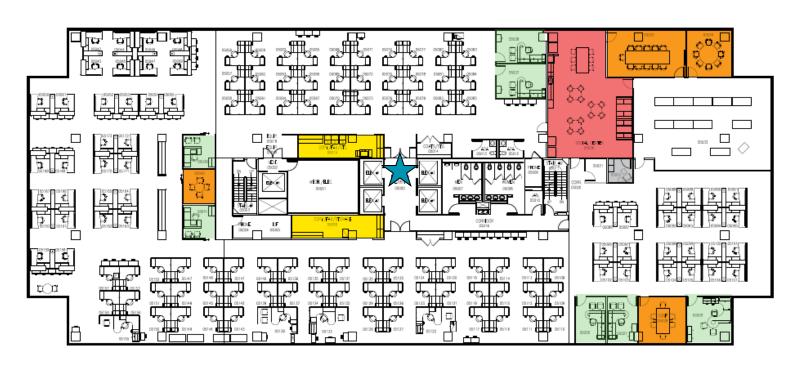

# 21,889 RSF - 5TH FLOOR

#### WORKSPACE LEGEND:

- SOCIAL CENTER (1)
- MAIN ENTRANCE/ELEV LOBBY
- CONF./COLLAB./FOCUS (4)
- BUSINESS CENTER (2)
- WELLNESS ROOM (1)
- OFFICES (7)
- WORKSTATIONS (132)