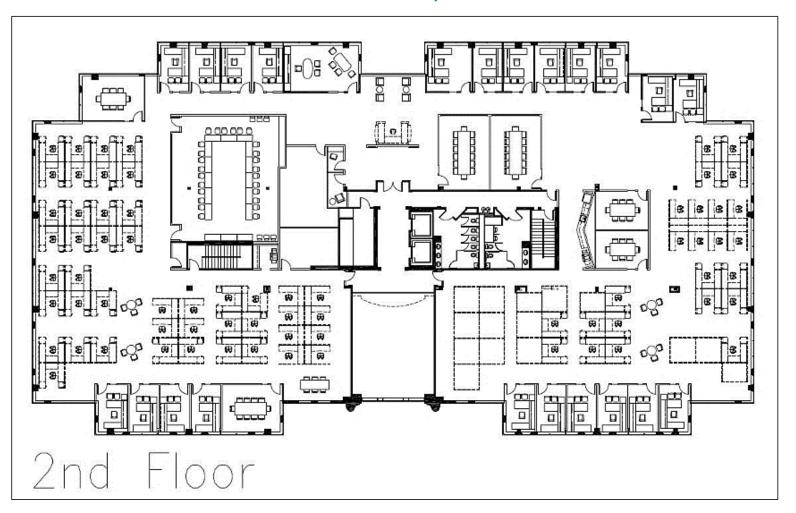

#### PROPERTY HIGHLIGHTS

- Conveniently Located in Alpharetta
- Easy Access to GA 400
- Furniture Available
- Move-In Ready
- Available Immediately

- Mature Landscaping
- Outdoor Courtyard and Patio
- Three Story brick façade
- Parking: 4.0/1,000 SF
- Minutes away from restaurants and shopping

LEASE TERM THRU - October 31, 2026



John Zintak
Senior Director
+1 404 853 5211
John.Zintak@cushwake.com



#### Windward Oaks II

5897 Windward Parkway | Alpharetta, GA 30005

76,555 RSF / Divisible to 49,730 RSF

### **FLOOR PLANS**

## 1st Floor 24,983 RSF





# **Windward Oaks II** 5897 Windward Parkway | Alpharetta, GA 30005 76,555 RSF / Divisible to 49,730 RSF

### **FLOOR PLANS**

# **2nd Floor 24,747 RSF**





cushmanwakefield.com

# Windward Oaks II 5897 Windward Parkway I Alr

5897 Windward Parkway | Alpharetta, GA 30005

76,555 RSF / Divisible to 49,730 RSF

### **FLOOR PLANS**

# **3rd Floor 26,825 RSF**





cushmanwakefield.com

#### **Windward Oaks II**

5897 Windward Parkway | Alpharetta, GA 30005

76,555 RSF / Divisible to 49,730 RSF

#### **AERIAL/LOCATION MAP**