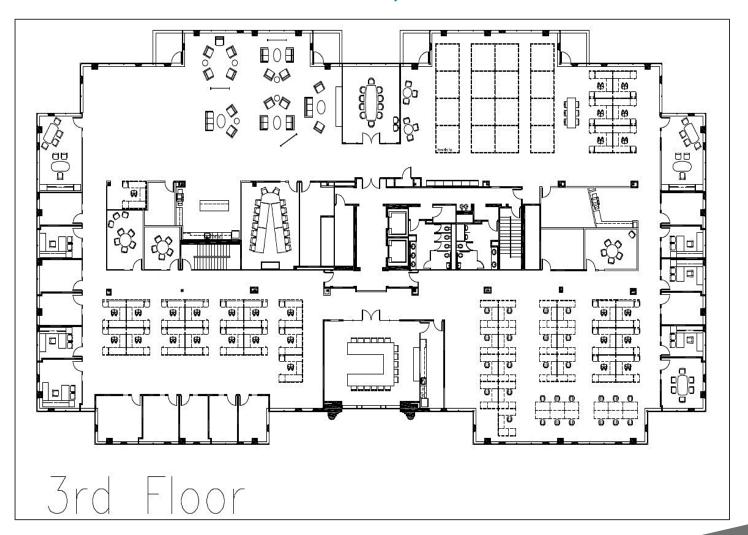

Available Immediately

- Mature Landscaping
- Outdoor Courtyard and Patio
- Three Story brick façade
- Parking: 4.0/1,000 SF
- Minutes away from restaurants and shopping

LEASE TERM THRU - October 31, 2026



John Zintak
Senior Director
+1 404 853 5211
John.Zintak@cushwake.com



#### Windward Oaks II

5897 Windward Parkway | Alpharetta, GA 30005

76,555 RSF / Divisible to 49,730 RSF

### **FLOOR PLANS**

## 1st Floor 24,983 RSF





# **Windward Oaks II** 5897 Windward Parkway | Alpharetta, GA 30005 76,555 RSF / Divisible to 49,730 RSF

### **FLOOR PLANS**

# **2nd Floor 24,747 RSF**





cushmanwakefield.com

# Windward Oaks II 5897 Windward Parkway I Alr

5897 Windward Parkway | Alpharetta, GA 30005

76,555 RSF / Divisible to 49,730 RSF

### **FLOOR PLANS**

# **3rd Floor 26,825 RSF**





cushmanwakefield.com

#### **Windward Oaks II**

5897 Windward Parkway | Alpharetta, GA 30005

76,555 RSF / Divisible to 49,730 RSF

#### **AERIAL/LOCATION MAP**