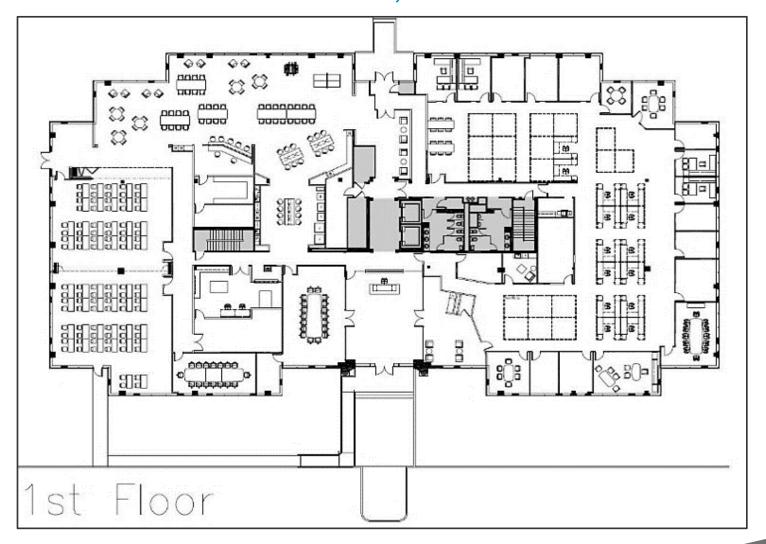

#### PROPERTY HIGHLIGHTS

- Conveniently Located in Alpharetta
- Easy Access to GA 400
- Furniture Available
- Move-In Ready
- Available Immediately

- Mature Landscaping
- Outdoor Courtyard and Patio
- Three Story brick façade
- Parking: 4.0/1,000 SF
- Minutes away from restaurants and shopping

LEASE TERM THRU - October 31, 2026



John Zintak
Senior Director
+1 404 853 5211
John.Zintak@cushwake.com



#### Windward Oaks II

5897 Windward Parkway | Alpharetta, GA 30005

76,555 RSF / Divisible to 49,730 RSF

### **FLOOR PLANS**

## 1st Floor 24,983 RSF





# **Windward Oaks II** 5897 Windward Parkway | Alpharetta, GA 30005 76,555 RSF / Divisible to 49,730 RSF

### **FLOOR PLANS**

# **2nd Floor 24,747 RSF**





cushmanwakefield.com

# Windward Oaks II 5897 Windward Parkway I Alr

5897 Windward Parkway | Alpharetta, GA 30005

76,555 RSF / Divisible to 49,730 RSF

### **FLOOR PLANS**

# **3rd Floor 26,825 RSF**





cushmanwakefield.com

#### **Windward Oaks II**

5897 Windward Parkway | Alpharetta, GA 30005

76,555 RSF / Divisible to 49,730 RSF

#### **AERIAL/LOCATION MAP**