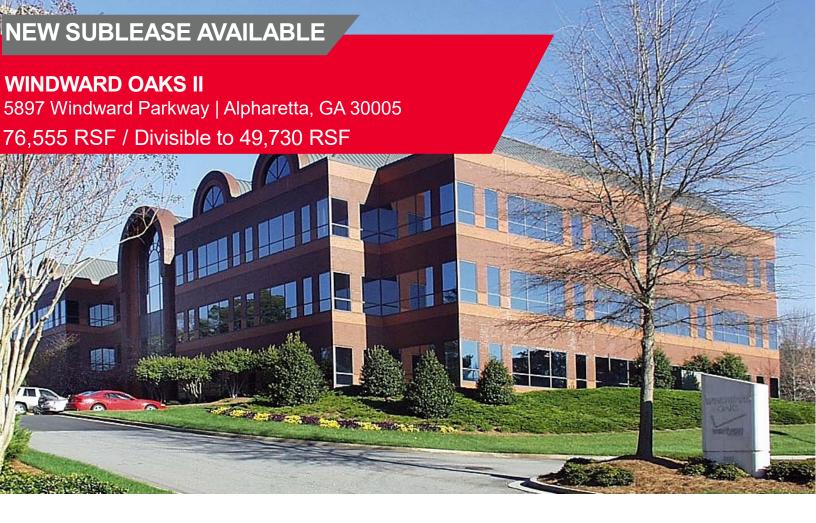

#### Windward Oaks II

5897 Windward Parkway | Alpharetta, GA 30005

76,555 RSF / Divisible to 49,730 RSF

#### PROPERTY HIGHLIGHTS

- Conveniently Located in Alpharetta
- Easy Access to GA 400
- Furniture Available
- Move-In Ready
- Available Immediately

- Mature Landscaping
- Outdoor Courtyard and Patio
- Three Story brick façade
- Parking: 4.0/1,000 SF
- Minutes away from restaurants and shopping