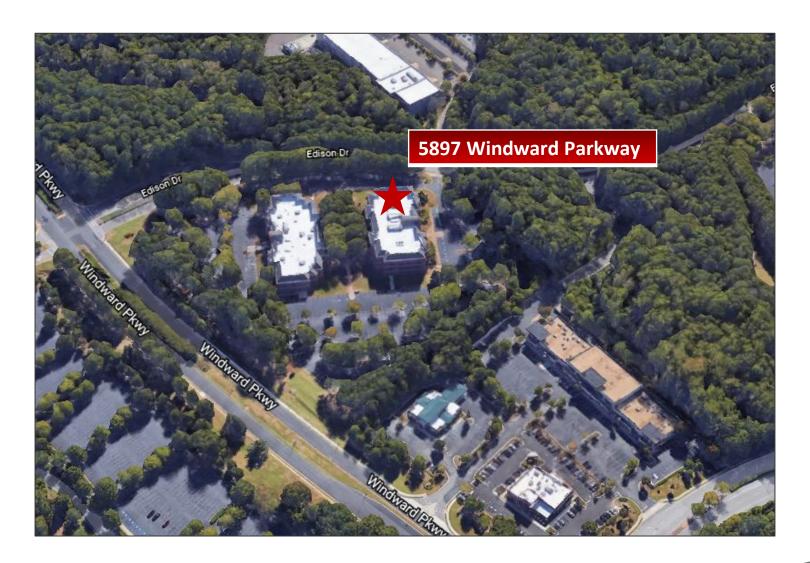

#### **Windward Oaks II**

5897 Windward Parkway | Alpharetta, GA 30005

76,555 RSF / Divisible to 49,730 RSF

#### **AERIAL/LOCATION MAP**