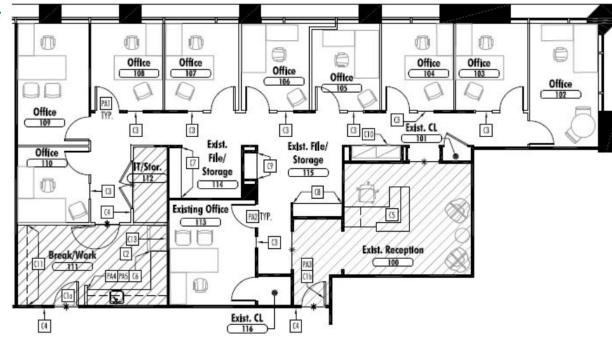

## Suite 150 - 2,628 SF

- 10 offices
- Breakroom w/ kitchen
- File/Storage area
- Reception

FOR MORE INFORMATION, CONTACT:

CLINTON MCKELLAR
Executive Director
(404) 853 5203
clinton.mckellar@cushwake.com