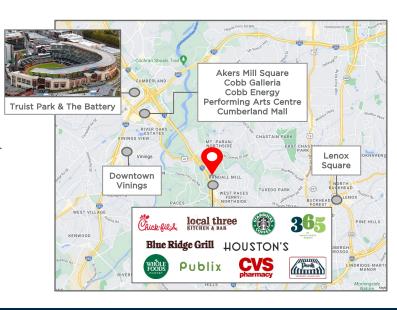

## **Space Features & Highlights**

- FF&E included
- Free covered parking
- · On-site café, conference, and fitness center
- Direct access to I-75 & I-285
- Excellent central location surrounded by notable dining, retail and amenities