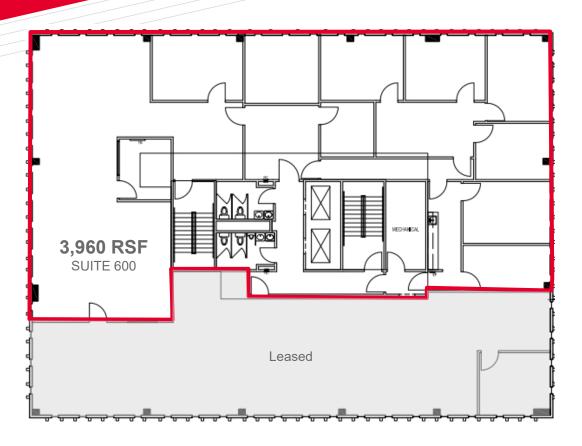

### FLOOR PLAN

3,960 RSF – 6<sup>th</sup> Floor

Vacant 6th Floor Space

Potential Interior Upgrades

### 3301 Buckeye Plaza, Atlanta, GA 30341