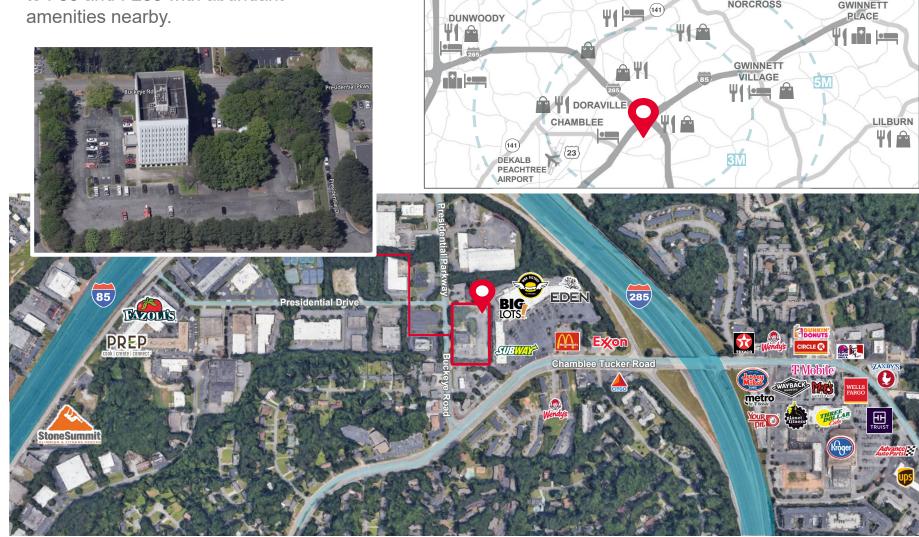

### **LOCATION OVERVIEW**

Excellent office opportunity just inside the "Perimeter" with immediate access to I-85 and I-285 with abundant amenities nearby.

DUNWOODY

PEACHTREE CORNERS

NORCROSS

GWINNETT PLACE