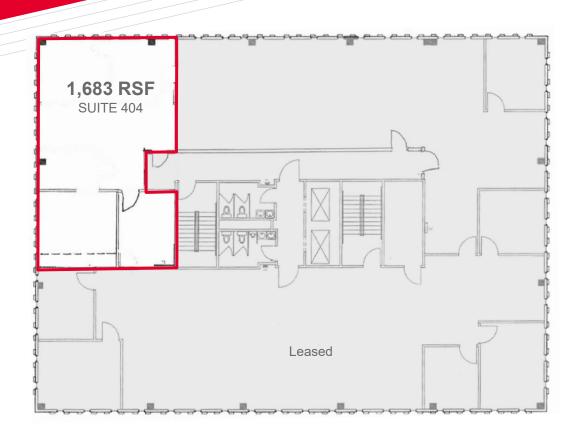

## **FLOOR PLAN**

1,683 RSF – 4<sup>th</sup> Floor

VACANT Recently remodeled and move-in ready!