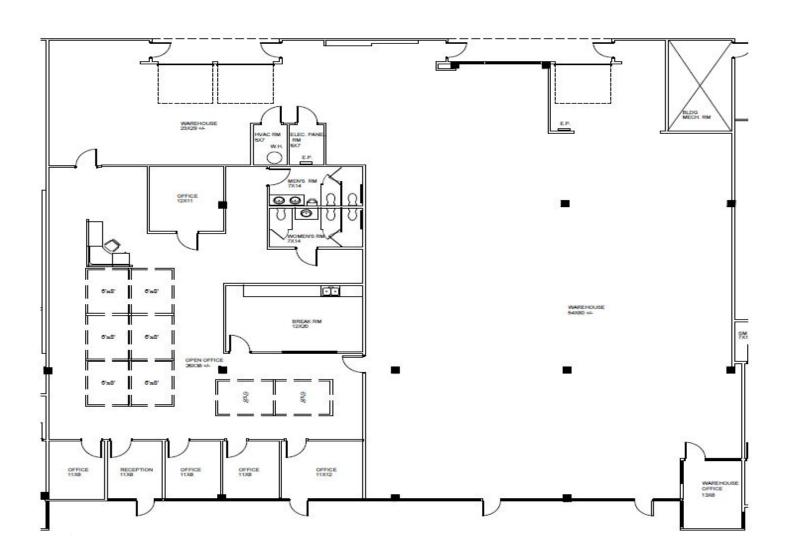

### **Split One** – 8,602 SF

For more information, contact:

Tara Healy
Director
+1 404 682 3430
tara.healy@cushwake.com

Andrew Thurman
Senior Associate
+1 404 682 3429
andrew.thurman@cushwake.com

### **Split Two** – 9,023 SF

For more information, contact:

Tara Healy
Director
+1 404 682 3430
tara.healy@cushwake.com

Andrew Thurman
Senior Associate
+1 404 682 3429
andrew.thurman@cushwake.com

Northwest Business Center 1351 Capital Circle, Marietta, GA 30067