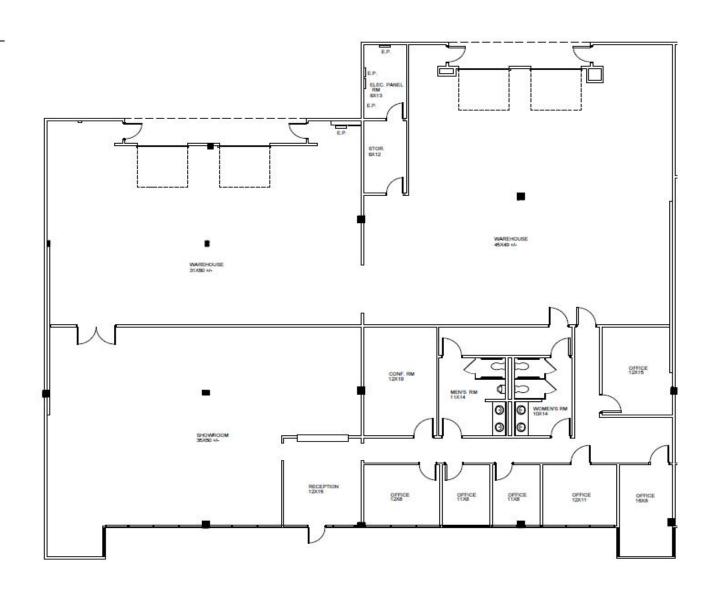

x / industrial park located in the Northwest Industrial submarket of Atlanta, Georgia near 1-75 and I-285. Built between 1982 and 1988, the property consists of 12 buildings on 34.4 acres of land.

- Within 25 miles from Hartsfield-Jackson Atlanta Intl.
- Near Dobbins Air Force Base
- Near Home Depot Headquarters
- Located in a Military Zone and the Gateway Marietta Community Improvement District (CID), eligible for Opportunity Zone Credits of up to \$17,500 per employee over a five-year period



For more information, contact:

**Tara Healy** Director +1 404 682 3430 Andrew Thurman +1 404 682 3429

**Pat Murphy** Managing Director +1 404 682 3405

Owned & managed by:

LOGISTICS PARKS ARDEI

Northwest Business Center 1351 Capital Circle, Marietta, GA 30067



### **Split One** – 8,602 SF



For more information, contact:

Tara Healy
Director
+1 404 682 3430
tara.healy@cushwake.com

Andrew Thurman
Senior Associate
+1 404 682 3429
andrew.thurman@cushwake.com

# FOR LEASE Northwest Business Center 1351 Capital Circle, Marietta, GA 30067



### **Split Two** – 9,023 SF



For more information, contact:

Tara Healy
Director
+1 404 682 3430
tara.healy@cushwake.com

Andrew Thurman
Senior Associate
+1 404 682 3429
andrew.thurman@cushwake.com

Northwest Business Center 1351 Capital Circle, Marietta, GA 30067



### Split Three - 2,103 SF



For more information, contact:

Tara Healy
Director
+1 404 682 3430
tara.healy@cushwake.com

Andrew Thurman
Senior Associate
+1 404 682 3429
andrew.thurman@cushwake.com

Northwest Business Center 1351 Capital Circle, Marietta, GA 30067



#### Sp