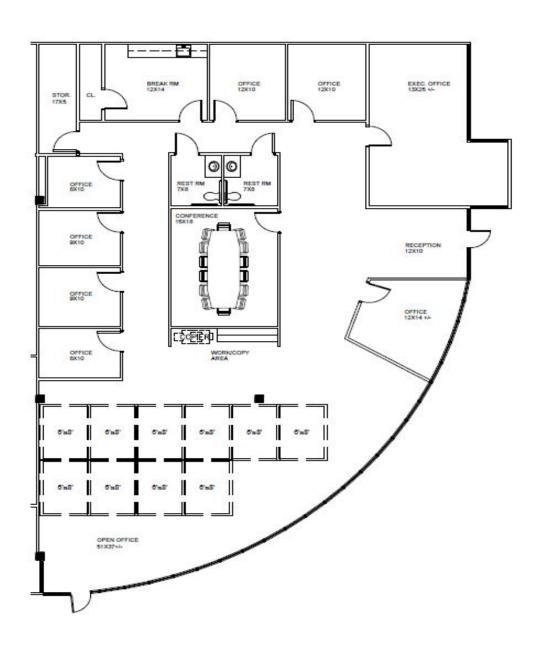

ation, contact:

Tara Healy
Director
+1 404 682 3430
tara.healy@cushwake.com

Andrew Thurman
Senior Associate
+1 404 682 3429
andrew.thurman@cushwake.com

Northwest Business Center 1351 Capital Circle, Marietta, GA 30067



### Split Three - 2,103 SF



For more information, contact:

Tara Healy
Director
+1 404 682 3430
tara.healy@cushwake.com

Andrew Thurman
Senior Associate
+1 404 682 3429
andrew.thurman@cushwake.com

Northwest Business Center 1351 Capital Circle, Marietta, GA 30067



#### Split Four-2,103 SF



For more information, contact

Tara Healy
Director
+1 404 682 3430
tara.healy@cushwake.com

Andrew Thurman
Senio04Associate
+1 404 682 3429
andrew.thurman@cushwake.com

# FOR LEASE Northwest Business Center 1351 Capital Circle, Marietta, GA 30067



# **Split Five** – 4,884 SF



For more information, contact:

Tara Healy
Director
+1 404 682 3430
tara.healy@cushwake.com

Andrew Thurman
Senior Associate
+1 404 682 3429
andrew.thurman@cushwake.com