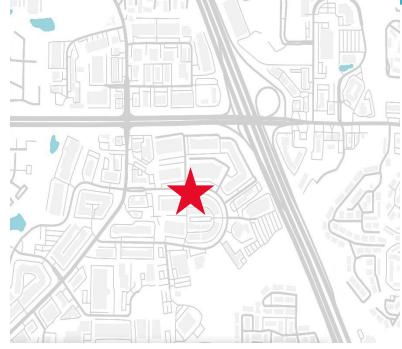

#### PROPERTY HIGHLIGHTS

Northwest Business Center is a 470,971 square foot multitenant flex / industrial park located in the Northwest Industrial submarket of Atlanta, Georgia near 1-75 and I-285. Built between 1982 and 1988, the property consists of 12 buildings on 34.4 acres of land.

- Within 25 miles from Hartsfield-Jackson Atlanta Intl.
- Near Dobbins Air Force Base
- Near Home Depot Headquarters
- Located in a Military Zone and the Gateway Marietta Community Improvement District (CID), eligible for Opportunity Zone Credits of up to \$17,500 per employee over a five-year period