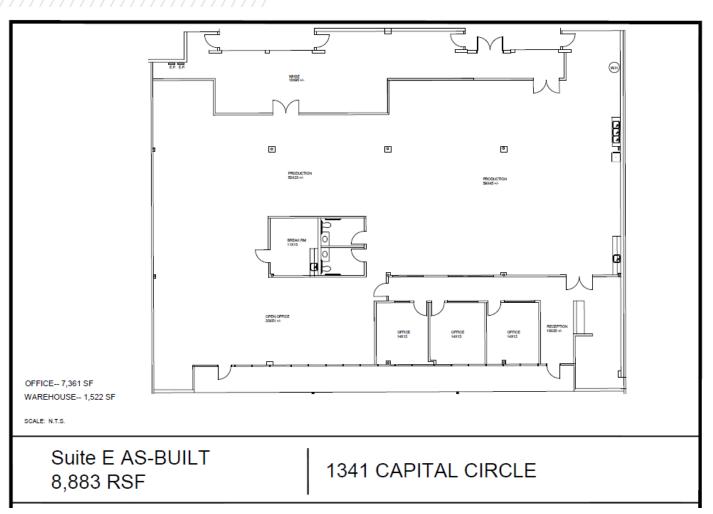

## FOR LEASE Northwest Business Center 1341 Capital Circle, Marietta, GA

FLOOR PLAN Suite E -8,883 SF

- Office 7,361 SF
- Warehouse 1,522 SF
- 3 Roll up Doors
- Breakroom
- Executive Offices on Glass
- Storage Space
- Potential Lab or Showroom