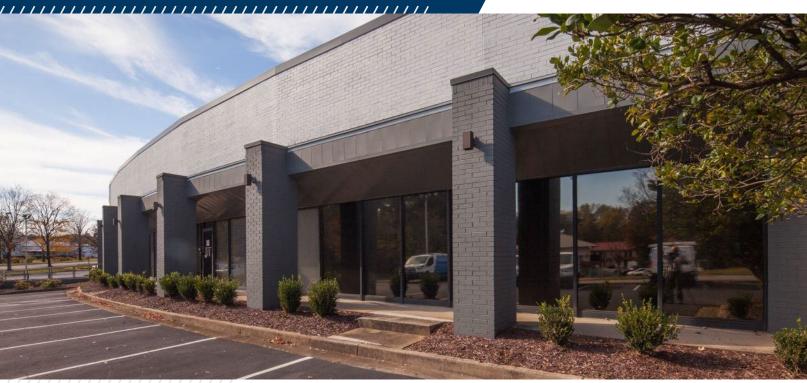

## FOR LEASE Northwest Business Center 1341 Capital Circle, Marietta, GA

## Suite E - 8,883 SF

## PROPERTY HIGHLIGHTS

Northwest Business Center is a 470,971 square foot multitenant flex / industrial park located in the Northwest Industrial submarket of Atlanta, Georgia near 1-75 and I-285. Built between 1982 and 1988, the property consists of 12 buildings on 34.4 acres of land.