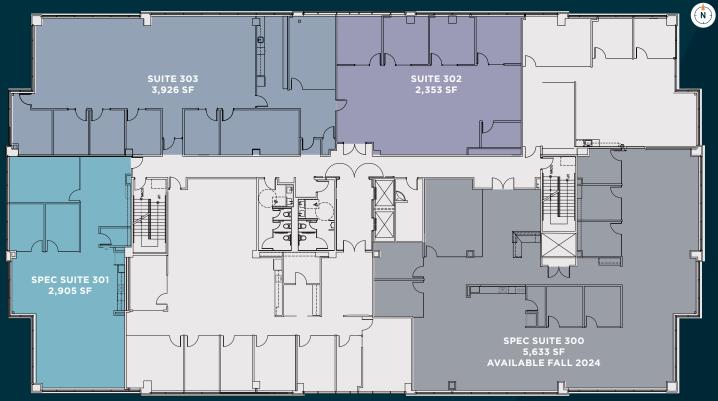

#### THIRD FLOOR

### HIGH PROFILE, CLASS A PROPERTY

- Excellent secured, underground parking
- High profile, Class A building
- Immediate access to 1-215
- Close to restaurants, banks, business services and shopping
- 1-215 visibility
- Abundant window lines provide for great natural light
- Great location with unmatched freeway visibility
- 2,353 RSF to 14,817 RSF Available
- \$27.00/RSF, Full Service