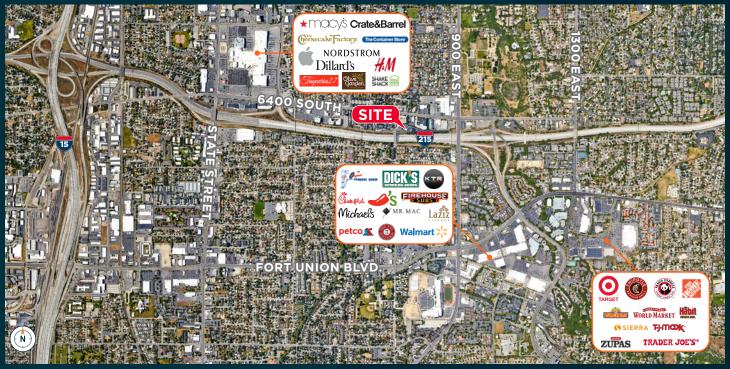

### HIGH PROFILE, CLASS A PROPERTY

- Excellent secured, underground parking
- High profile, Class A building
- Immediate access to 1-215
- Close to restaurants, banks, business services and shopping
- 1-215 visibility
- Abundant window lines provide for great natural light
- Great location with unmatched freeway visibility
- 2,353 RSF to 14,817 RSF Available
- \$27.00/RSF, Full Service