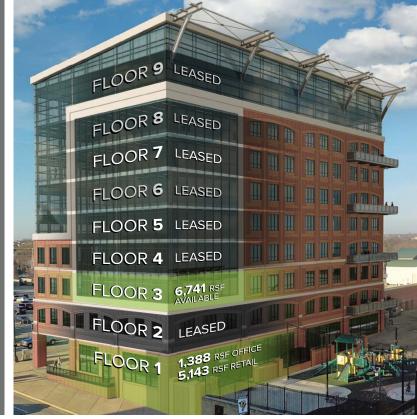

# **Property Highlights**

- Available RSF: +/- 1,388 8,129 RSF
- Nine-story, 110,306 SF mid-rise office tower
- Class A office building with 1st floor retail / restaurant availability
- Unique, modern architecture
- Masonry and glass façade
- Fitness center on ground floor
- Expansive views of Downtown Greensboro and First National Bank Field (home of the Greensboro Grasshoppers)
- City of Greensboro Parking Deck
- Located at the intersection of Bellemeade and Eugene Streets

# 1st Floor Availability

### 1,388 RSF OFFICE / 5,143 RSF RETAIL

EUGENE STREET

# 3rd Floor Availability

6,741 RSF OFFICE