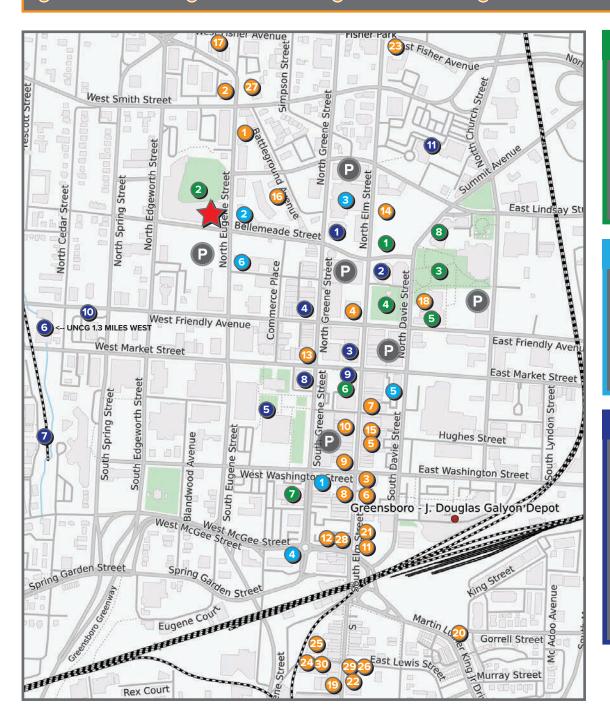

#### **ENTERTAINMENT & PARKS**

- 1 Tanger Performing Arts Center
- 2 First National Bank Field
- 3 LeBauer Park
- 4 Center City Park
- 5 GreenHill Center for NC Art
- International Civil Rights Center & Museum
- 7 Carolina Theatre
- Greensboro History Museum

#### **HOTELS**

- Biltmore Greensboro
- 2 Hyatt Place
- Marriott GSO Downtown
- Westin Hotel (Under Construction)

#### **INSTITUTIONS / BUSINESSES**

- 1 Wells Fargo Bank
- 2 PNC Bank
- 3 Lincoln Financial
- 4 Elon University School of Law
- 5 Guilford County Courthouse
- 6 UNC Greensboro
- 7 Greensboro College
- 9 First Southern Bank
- First Bank
- Kontoor Brands