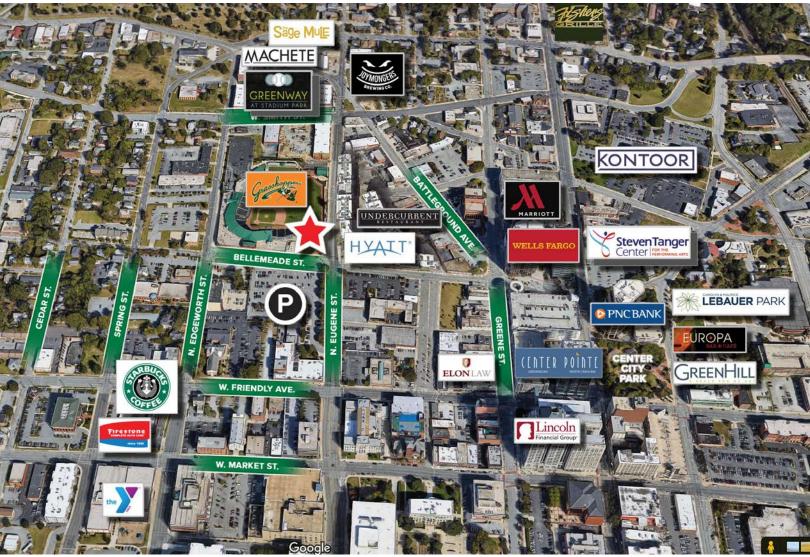

# Location / Amenities

#### **RESTAURANTS & BREW PUBS**

- Acropolis
- Machete
- 'Cille and 'Scoe
- B. Christopher's

- 6 Cheesecakes by Alex
- Jerusalem Market on Elm
- Liberty Oak
- Crafted The Art of the Taco
- Natty Greene's

- Stumble Stilskins
- W on Elm
- White & Wood
- Undercurrent
- The Sage Mule
- Europa Bar & Cafe
- Chez Genese

- Dame's Chicken & Waffles
- Green Bean Coffee
- Mellow Mushroom
- Fishers Grille
- SouthEnd Brewing Co.
- Boxcar Bar & Arcade
- The Bearded Goat

- Joymongers
- 28 Little Brother Brewing
- Horigan's House of Taps
- Fainting Goat Spirits

#### **ENTERTAINMENT & PARKS**

- 1 Tanger Performing Arts Center
- 2 First National Bank Field
- 3 LeBauer Park
- 4 Center City Park
- 5 GreenHill Center for NC Art
- International Civil Rights Center & Museum
- 7 Carolina Theatre
- Greensboro History Museum

#### **HOTELS**

- Biltmore Greensboro
- 2 Hyatt Place
- Marriott GSO Downtown
- Westin Hotel (Under Construction)

#### **INSTITUTIONS / BUSINESSES**

- 1 Wells Fargo Bank
- 2 PNC Bank
- 3 Lincoln Financial
- 4 Elon University School of Law
- 5 Guilford County Courthouse
- 6 UNC Greensboro
- 7 Greensboro College
- 9 First Southern Bank
- First Bank
- Kontoor Brands