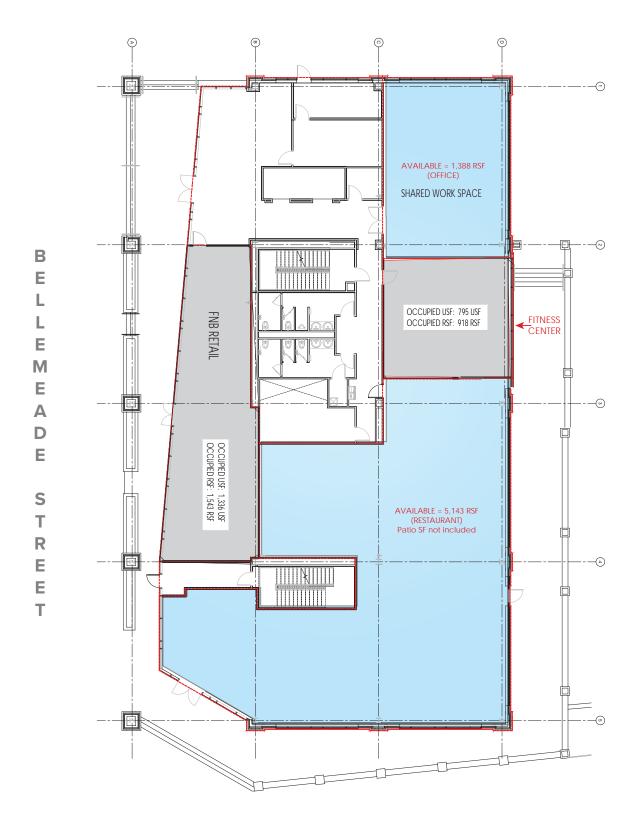

# 1st Floor Availability

### 1,388 RSF OFFICE / 5,143 RSF RETAIL

EUGENE STREET