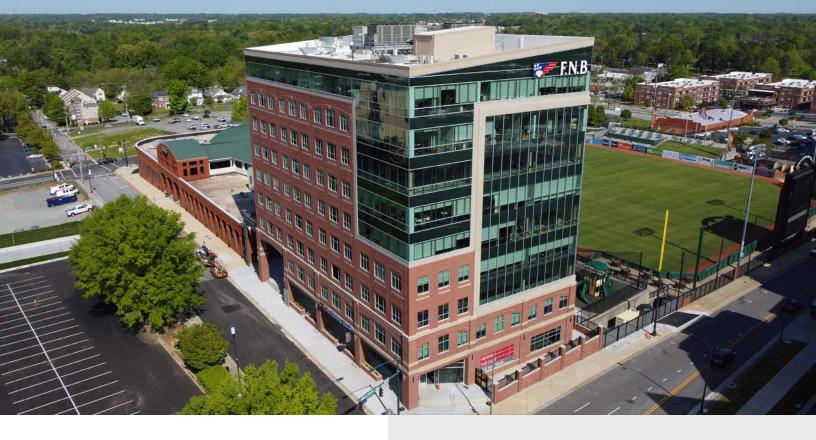

# 400 Bellemeade Street

110,306 SF CLASS A OFFICE BUILDING

GREENSBORO, NC 27401

## Overview

400 Bellemeade is a mid-rise office tower in an irreplaceable downtown Greensboro location. This 110,306 SF Class A office development is in the epicenter of significant redevelopment projects currently under construction at the intersection of Bellemeade and Eugene Streets.

# **Property Highlights**

- Available RSF: +/- 1,388 8,129 RSF
- Nine-story, 110,306 SF mid-rise office tower
- Class A office building with 1st floor retail / restaurant availability
- Unique, modern architecture
- Masonry and glass façade
- Fitness center on ground floor
- Expansive views of Downtown Greensboro and First National Bank Field (home of the Greensboro Grasshoppers)
- City of Greensboro Parking Deck
- Located at the intersection of Bellemeade and Eugene Streets