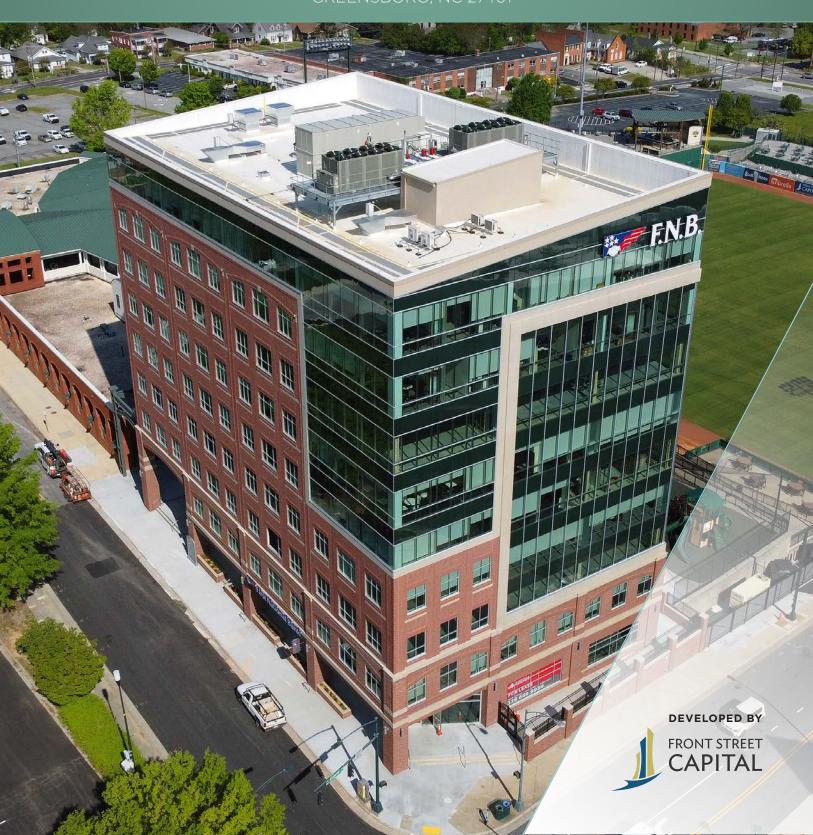

# 400 Bellemeade Street

110,306 SF CLASS A OFFICE BUILDING

GREENSBORO, NC 27401

## Overview

400 Bellemeade is a mid-rise office tower in an irreplaceable downtown Greensboro location. This 110,306 SF Class A office development is in the epicenter of significant redevelopment projects currently under construction at the intersection of Bellemeade and Eugene Streets.

# **Property Highlights**

- Available RSF: +/- 1,388 8,129 RSF
- Nine-story, 110,306 SF mid-rise office tower
- Class A office building with 1st floor retail / restaurant availability
- Unique, modern architecture
- Masonry and glass façade
- Fitness center on ground floor
- Expansive views of Downtown Greensboro and First National Bank Field (home of the Greensboro Grasshoppers)
- City of Greensboro Parking Deck
- Located at the intersection of Bellemeade and Eugene Streets