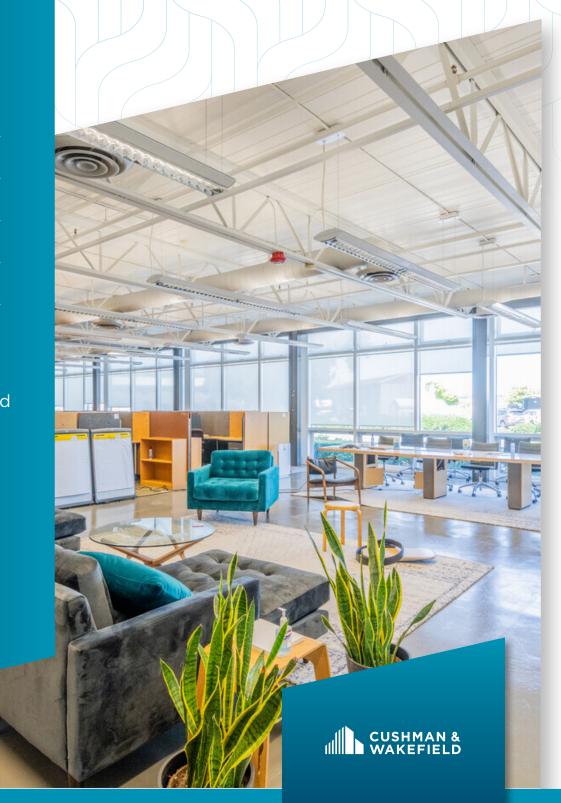

- · Views of Mt. Tam, the Bay, and Angel Island
- Abundant natural light
- Class A finishes
- Numerous private offices
- Existing workstations included
- Multiple team collaboration areas
- Private conference rooms
- High ceilings, open floor plan
- Fiber optic connectivity
- Privacy rooms

## **COMMON AREA AMENITIES**

SAUSALITO, CA