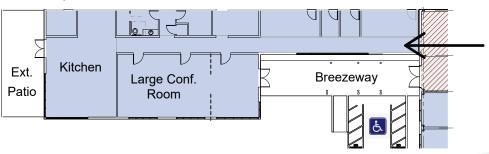

y Ship

Sausalito, CA



### **PROPERTY OVERVIEW**

Space Available: ±10,516 RSF\*

Sublease Term: Through 12/31/28

Asking Rate: \$4.00 PSF Gross

Parking: On site

Floor: Ground

\*Additional ±7,228 RSF on 2nd floor available on direct basis. ±17,744 RSF total available

- · Views of Mt. Tam, the Bay, and Angel Island
- Abundant natural light
- Class A finishes
- Numerous private offices
- Existing workstations included
- Multiple team collaboration areas
- Private conference rooms
- High ceilings, open floor plan
- Fiber optic connectivity
- Privacy rooms



#### **20 LIBERTY SHIP** SAUSALITO, CA

### **PROPERTY HIGHLIGHTS**



Views of Mt. Tam and The Bay



Prime Sausalito Location



On-site parking



Easy access to Highway 101



Waterfront location



Recent Improvements













**20 LIBERTY SHIP** SAUSALITO, CA

FLOOR PLAN ±10,516 SF

## **COMMON AREA AMENITIES**









SAUSALITO, CA

## CUSHMAN & WAKEFIELD

## **AMENITIES MAP**



- Avatar's
- Bar Bocce
- Barrel House Tavern
- Circuit Books
- Copita Tequileria
- C P Shades
- FedEx
- Fish

- Fred's Place
- Heath Ceramics
- Joinery
- Kitti's Place
- Le Garage
- Lighthouse Cafe
- Mollie Stone's Market
- Munchies of Sausalito

- Osteria Divino
- Poggio
- Presidio Yacht Club
- Salito's Crab & Prime Rib
- Salsalito Taco Shop
- Sandrino Pizza & Vino
- Sausalito Equator
- Sausalito Flower Shoppe

- Sausalito Market
- Sausalito Public Library
- Scoma's
- Seafood Peddler
- Serena & Lily
- Shampooch
- Smitty's Bar
- Starbucks

- Sushi Ran
- Taste of Rome
- ThaiTanic
- The Spinnaker
- The Trident
- **USPS**
- Westamer