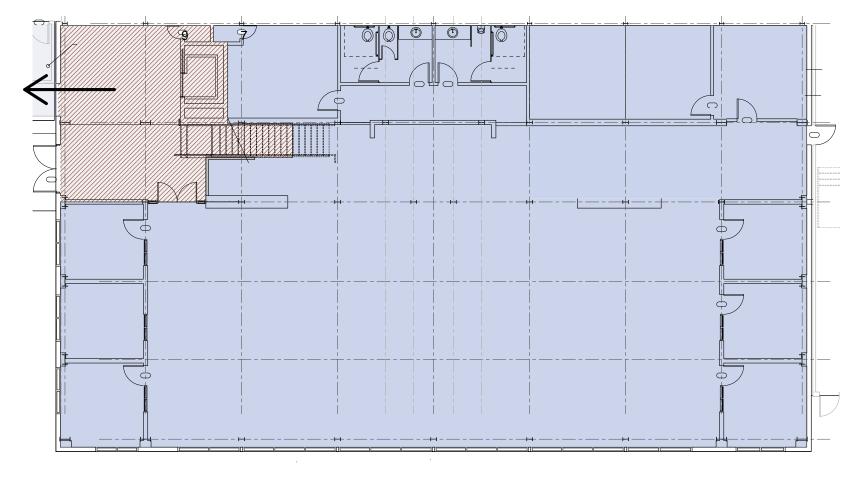

rty Ship

Sausalito, CA



### **PROPERTY OVERVIEW**

Space Available: ±10,516 RSF\*

Sublease Term: Through 12/31/28

Asking Rate: \$4.00 PSF Gross

Parking: On site

Floor: Ground

\*Additional ±7,228 RSF on 2nd floor available on direct basis. ±17,744 RSF total available

- · Views of Mt. Tam, the Bay, and Angel Island
- Abundant natural light
- Class A finishes
- Numerous private offices
- Existing workstations included
- Multiple team collaboration areas
- Private conference rooms
- High ceilings, open floor plan
- Fiber optic connectivity
- Privacy rooms



#### **20 LIBERTY SHIP** SAUSALITO, CA

### **PROPERTY HIGHLIGHTS**



Views of Mt. Tam and The Bay



Prime Sausalito Location



On-site parking



Easy access to Highway 101



Waterfront location



Recent Improvements













**20 LIBERTY SHIP** SAUSALITO, CA

FLOOR PLAN ±10,516 SF

## **COMMON AREA AMENITIES**









SAUSALITO, CA

## CUSHMAN & WAKEFIELD

## **AMENITIES MAP**



- Avatar's
- Bar Bocce
- Barrel House Tavern
- Circuit Books
- Copita Tequileria
- C P Shades
- FedEx
- Fish

- Fred's Place
- Heath Ceramics
- Joinery
- Kitti's Place
- Le Garage
- Lighthouse Cafe
- Mollie Stone's Market
- Munchies of Sausalito

- Osteria Divino
- Poggio
- Presidio Yacht Club
- Salito's Crab & Prime Rib
- Salsalito Taco Shop
- Sandrino Pizza & Vino
- Sausalito Equator
- Sausalito Flower Shoppe

- Sausalito Market
- Sausalito Public Library
- Scoma's
- Seafood Peddler
- Serena & Lily
- Shampooch
- Smitty's Bar
- Starbucks

- Sushi Ran
- Taste of Rome
- ThaiTanic
- The Spinnaker
- The Trident
- **USPS**
- Westam