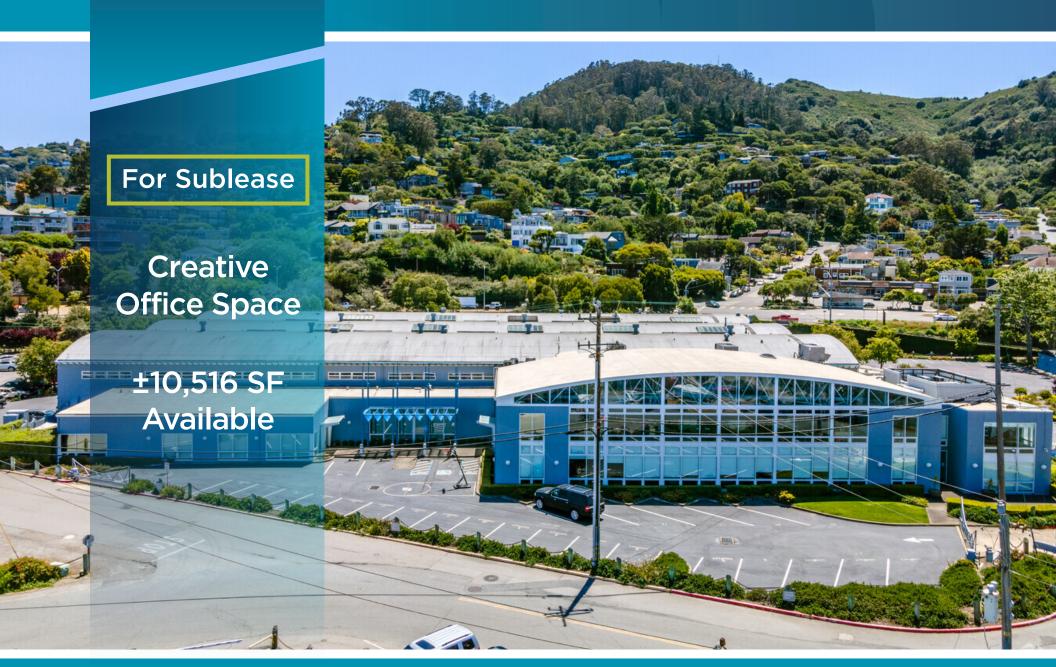

# 20 Liberty Ship

Sausalito, CA

### **PROPERTY OVERVIEW**

Space Available: ±10,516 RSF\*

Sublease Term: Through 12/31/28

Asking Rate: \$4.00 PSF Gross

Parking: On site

Floor: Ground

\*Additional ±7,228 RSF on 2nd floor available on direct basis. ±17,744 RSF total available

- · Views of Mt. Tam, the Bay, and Angel Island
- Abundant natural light
- Class A finishes
- Numerous private offices
- Existing workstations included
- Multiple team collaboration areas
- Private conference rooms
- High ceilings, open floor plan
- Fiber optic connectivity
- Privacy rooms

### **PROPERTY HIGHLIGHTS**

Views of Mt. Tam and The Bay

Prime Sausalito Location

On-site parking

Easy access to Highway 101

Waterfront location

Recent Improvements

**20 LIBERTY SHIP** SAUSALITO, CA