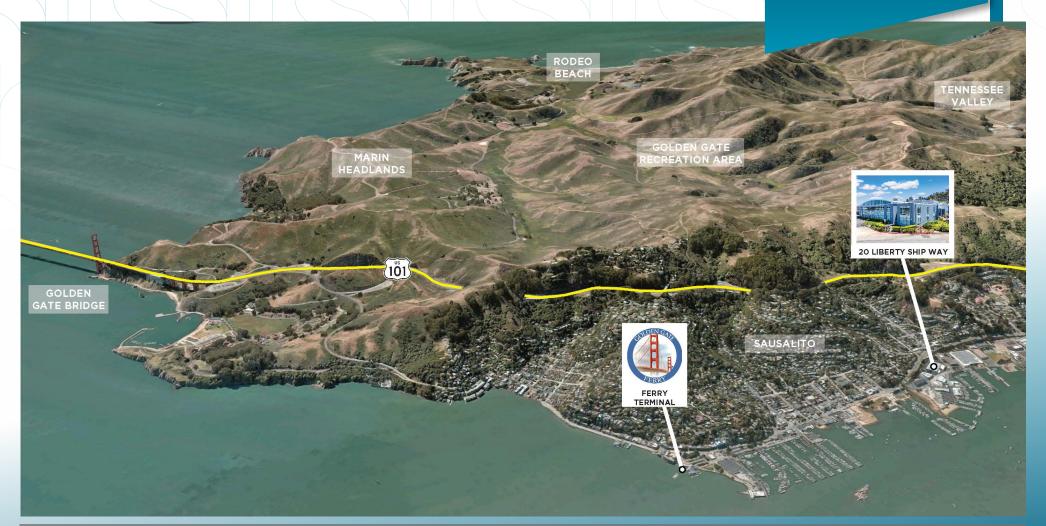

# 20 Liberty Ship

Sausalito, CA

#### **20 LIBERTY SHIP** SAUSALITO, CA

### **PROPERTY HIGHLIGHTS**

Views of Mt. Tam and The Bay

Prime Sausalito Location

On-site parking

Easy access to Highway 101

Waterfront location

Recent Improvements

**20 LIBERTY SHIP** SAUSALITO, CA