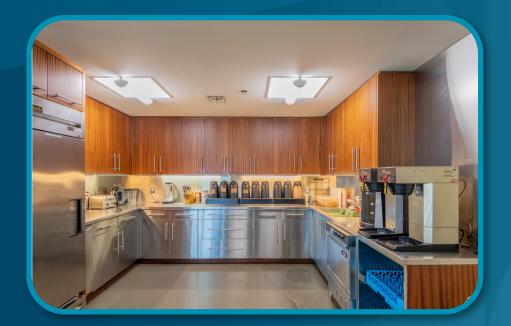

Term: Through 12/31/28

Asking Rate: \$4.00 PSF Gross

Parking: On site

Floor: Ground

\*Additional ±7,228 RSF on 2nd floor available on direct basis. ±17,744 RSF total available

- · Views of Mt. Tam, the Bay, and Angel Island
- Abundant natural light
- Class A finishes
- Numerous private offices
- Existing workstations included
- Multiple team collaboration areas
- Private conference rooms
- High ceilings, open floor plan
- Fiber optic connectivity
- Privacy rooms



#### **20 LIBERTY SHIP** SAUSALITO, CA

### **PROPERTY HIGHLIGHTS**



Views of Mt. Tam and The Bay



Prime Sausalito Location



On-site parking



Easy access to Highway 101



Waterfront location



Recent Improvements













**20 LIBERTY SHIP** SAUSALITO, CA

FLOOR PLAN ±10,516 SF

## **COMMON AREA AMENITIES**









SAUSALITO, CA

## CUSHMAN & WAKEFIELD

## **AMENITIES MAP**



- Avatar's
- Bar Bocce
- Barrel House Tavern
- Circuit Books
- Copita Tequileria
- C P Shades
- FedEx
- Fish

- Fred's Place
- Heath Ceramics
- Joinery
- Kitti's Place
- Le Garage
- Lighthouse Cafe
- Mollie Stone's Market
- Munchies of Sausalito

- Osteria Divino
- Poggio
- Presidio Yacht Club
- Salito's Crab & Prime Rib
- Salsalito Taco Shop
- Sandrino Pizza & Vino
- Sausalito Equator
- Sausalito Flower Shoppe

- Sausalito Market
- Sausalito Public Library
- Scoma's
- Seafood Peddler
- Serena & Lily
- Shampooch
- Smitty's Bar
- Starbucks

- Sushi Ran
- Taste of Rome
- ThaiTanic
- The Spinnaker
- The Trident
- **USPS**
- Westamerica Bank
- West Marine



# For more information, please contact:

#### **NIELS VON DOEPP**