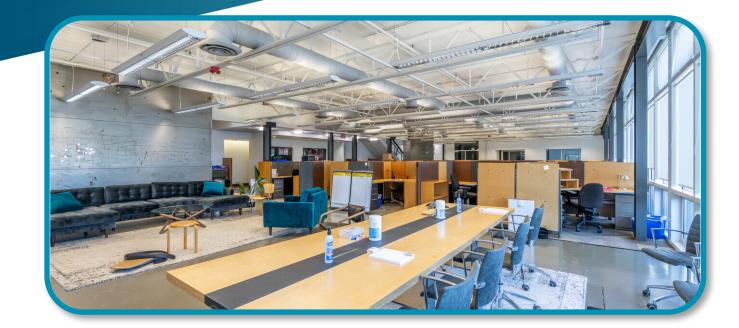

- · Views of Mt. Tam, the Bay, and Angel Island
- Abundant natural light
- Class A finishes
- Numerous private offices
- Existing workstations included
- Multiple team collaboration areas
- Private conference rooms
- High ceilings, open floor plan
- Fiber optic connectivity
- Privacy rooms

## **COMMON AREA AMENITIES**

SAUSALITO, CA