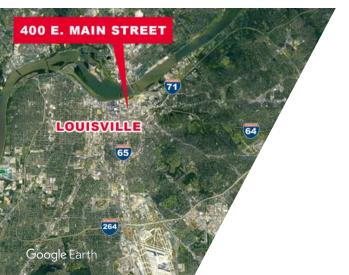

# 400 E MAIN STREET

Louisville, KY 40202

1,988 SF

### **PROPERTY HIGHLIGHTS**

- Highly visible downtown corner of Preston and Main Streets
- Across the street from Slugger Field
- Walking distance to NULU and Waterfront Park



### **E.P. SCHERER**

Senior Director +1 502 589 5150 ext. 234 epscherer@commercialkentucky.com

> 333 E Main Street, Suite 510 Louisville, KY 40202 Main +1 502 589 5150 www.Commercialkentucky.com

©2022 Cushman & Wakefield. All rights reserved. The information contained in this communication is strictly confidential. This information has been obtained from sources believed to be reliable but has not been verified. No warranty or representation, express or implied, is made as to the condition of the property (or properties) referenced herein or as to the accuracy or completeness of the information contained herein, and same is submitted subject to errors, omissions, change of price, rental or other conditions, withdraw- al without notice, and to any special listing conditions imposed by