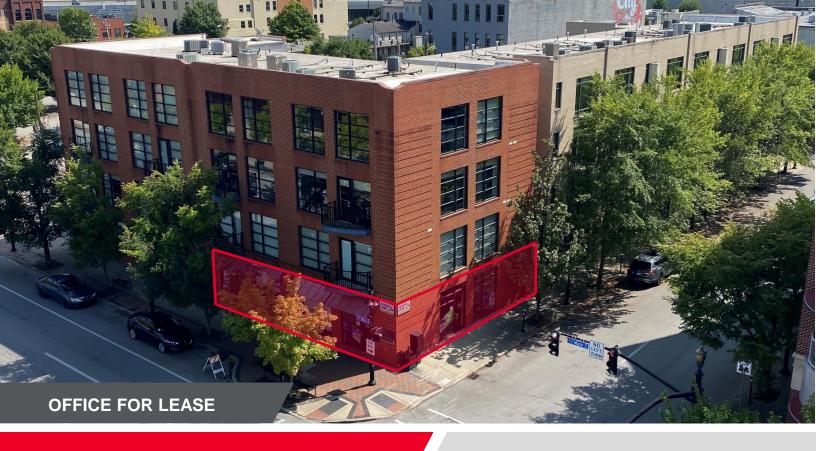

# 400 E MAIN STREET

Louisville, KY 40202

1,988 SF

### **PROPERTY HIGHLIGHTS**

- Highly visible downtown corner of Preston and Main Streets
- Across the street from Slugger Field
- Walking distance to NULU and Waterfront Park

## **400 E MAIN STREET**

Louisville, KY 40202

OFFICE FOR LEASE 1,988 SF