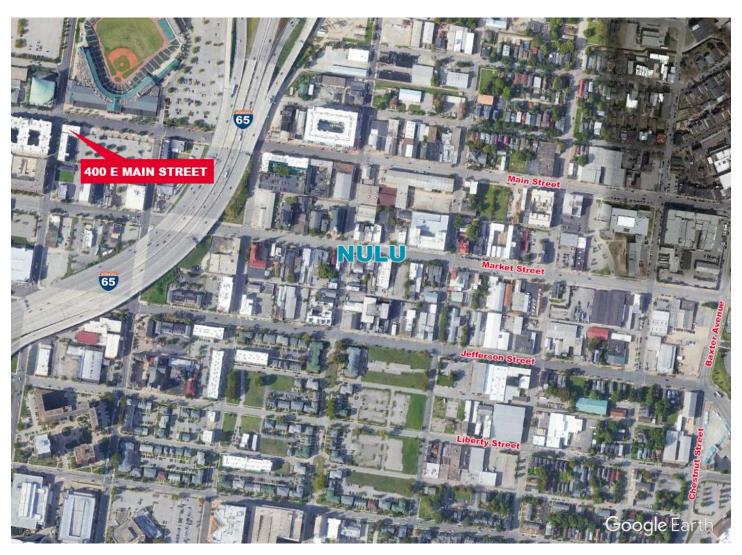

### **PROPERTY HIGHLIGHTS**

- Highly visible downtown corner of Preston and Main Streets
- Across the street from Slugger Field
- Walking distance to NULU and Waterfront Park

### **AREA MAP**