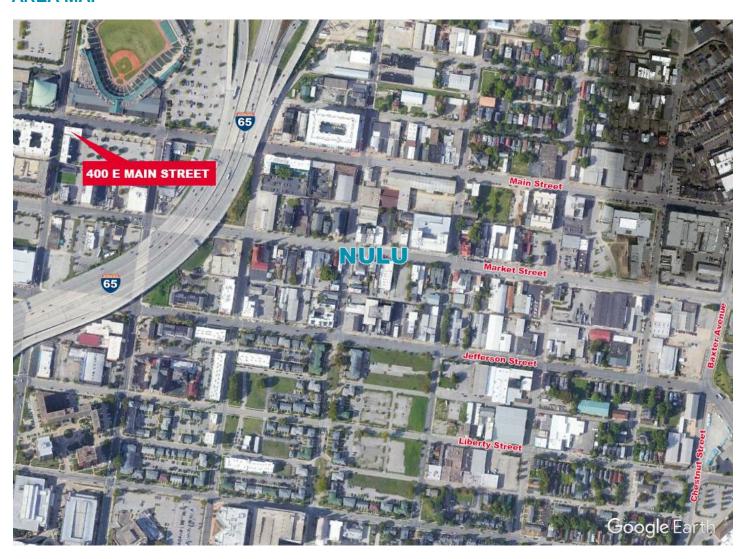

formance.



400 E Main Street, Suite 101

Louisville, KY 40202

OFFICE FOR LEASE 1,070 SF

## 400 E. MAIN STREET To LOUISVILLE 65 Google Earth

## **AREA MAP**





## E.P. SCHERER

Senior Director +1 502 589 5150 ext. 234 epscherer@commercialkentucky.com 333 E Main Street, Suite 510 Louisville, KY 40202 Main +1 502 589 5150 www.Commercialkentucky.com



400 E Main Street, Suite 101

Louisville, KY 40202

OFFICE FOR LEASE 1,070 SF

# 400 E. MAIN STREET 71 LOUISVILLE 65 Google Earth

## **AREA MAP**





## E.P. SCHERER

Senior Director +1 502 589 5150 ext. 234 epscherer@commercialkentucky.com 333 E Main Street, Suite 510 Louisville, KY 40202 Main +1 502 589 5150 www.Commercialkentucky.com



400 E Main Street, Suite 101

Louisville, KY 40202

OFFICE FOR LEASE 1,070 SF



## **AREA MAP**



### **E.P. SCHERER**

Senior Director +1 502 589 5150 ext. 234 epscherer@commercialkentucky.com 333 E Main Street, Suite 510 Louisville, KY 40202 Main +1 502 589 5150 www.Commercialkentucky.com