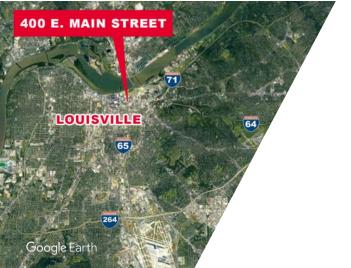

## 400 E. MAIN STREET To LOUISVILLE 65 Google Earth

# 400 E. MAIN STREET 71 LOUISVILLE 65 Google Earth