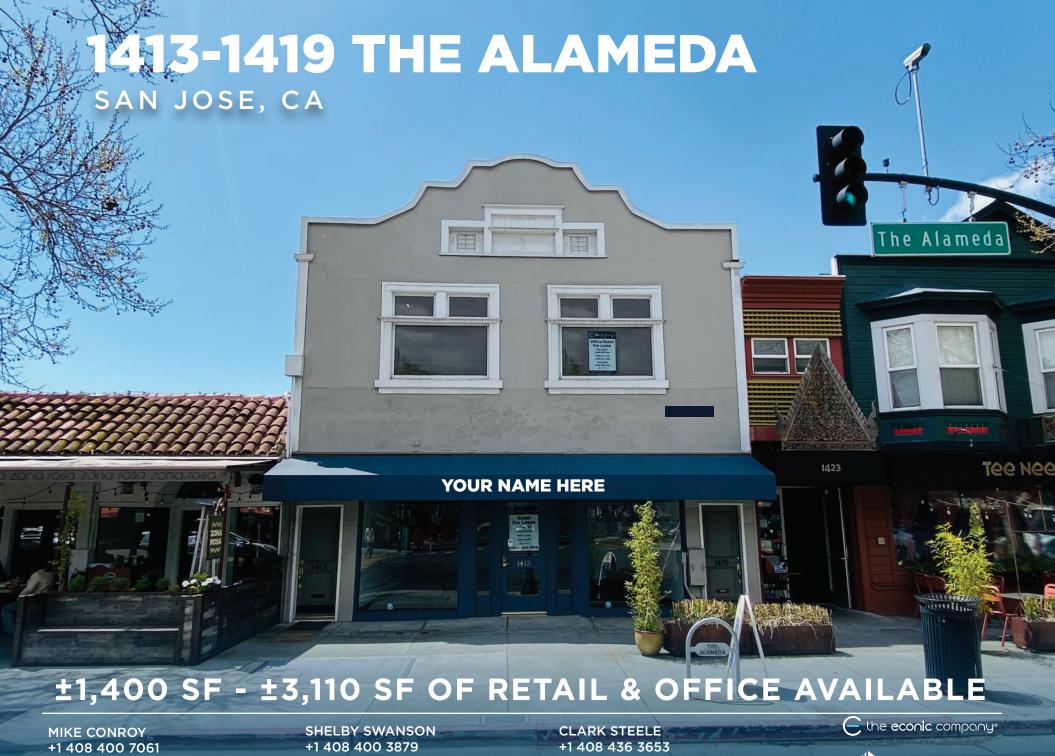

#### 1413-1419 THE ALAMEDA

SAN JOSE, CA
Unique Full Building Opportunity

## **HIGHLIGHTS**

- ±1,400 SF 1st Floor Retail
- ±1,710 SF 2nd Floor Office
- High Identity Location on The Alameda
- Private Parking Stalls
- Neighboring Peet's, Zona Rosa, Hop & Vine and Orange Theory
- Nearby Whole Food's Market
- Gateway to Downtown San Jose
- Minutes to Diridon Station Caltrain

## **TRAFFIC COUNTS**

• The Alameda 37,700 ADT