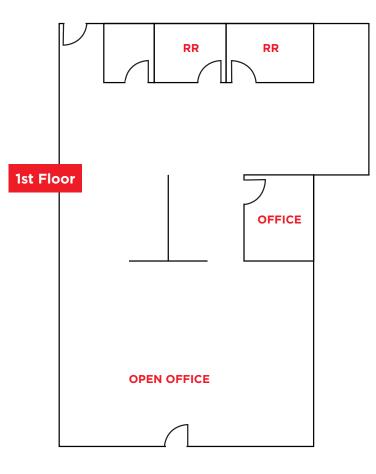

## **FLOOR PLANS**

1415 THE ALAMEDA

• ±1,400 SF

1413 & 1419 THE ALAMEDA

• ±1,710 SF