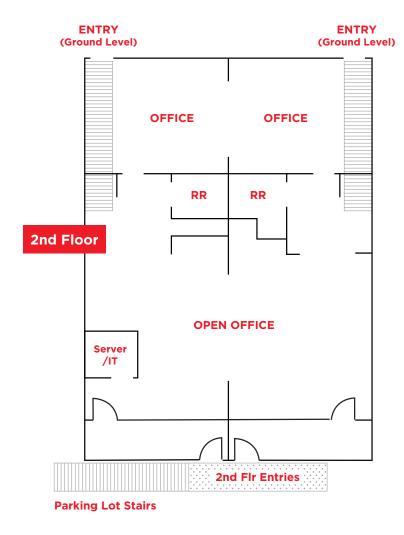

## **FLOOR PLANS**

1415 THE ALAMEDA

• ±1,400 SF

1413 & 1419 THE ALAMEDA

• ±1,710 SF