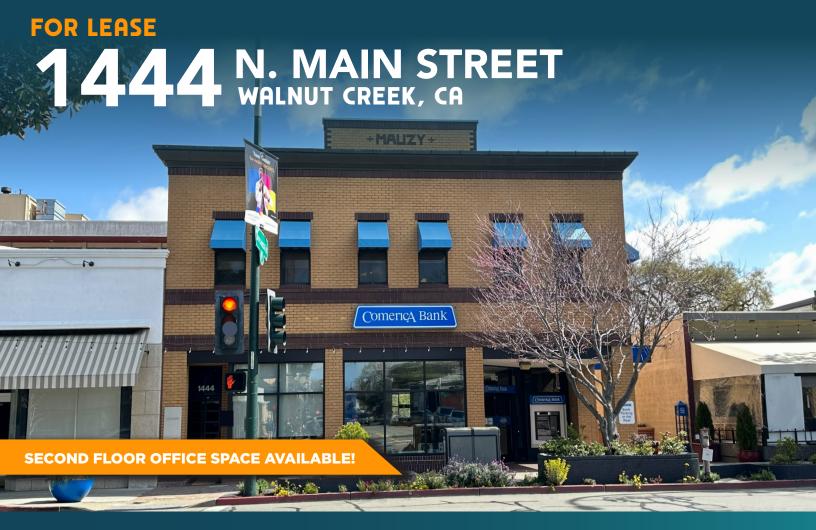

## **FOR LEASE:**

1444 N. MAIN STREET 4,581 RSF TOTAL | DIVISIBLE TO 3,196 RSF

#### PROPERTY HIGHLIGHTS

- Located in the heart of downtown Walnut Creek
- Second floor office space
- Great freeway access to I-680 and I-24
- Easy access to Walnut Creek BART
- Close proximity to local shops and restaurants
- On-site parking