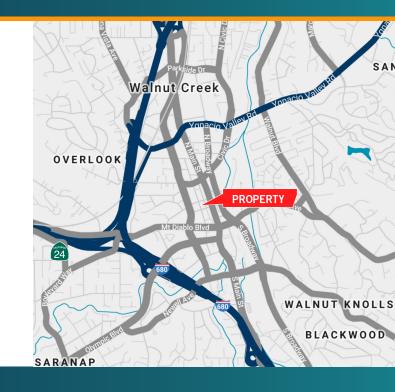

# 4,581 RSF TOTAL | DIVISIBLE TO 3,196 RSF

#### PROPERTY HIGHLIGHTS

- Located in the heart of downtown Walnut Creek
- Second floor office space
- Great freeway access to I-680 and I-24
- Easy access to Walnut Creek BART
- Close proximity to local shops and restaurants
- On-site parking





## **FOR LEASE:**

1444 N. MAIN STREET 4,581 RSF TOTAL | DIVISIBLE TO 3,196 RSF

#### **SECOND FLOOR PLAN**





JOSH HERTZ
Associate
+1 925 876 5743
josh.hertz@cushwake.com
Lic #02245870



## **FOR LEASE:**

1444 N. MAIN STREET 4,581 RSF TOTAL | DIVISIBLE TO 3,196 RSF

### **PHOTO GALLERY**













MITCH HERTZ
Executive Director
+1 925 274 2803
mitch.hertz@cushwake.com
Lic #01161729

JOSH HERTZ
Associate
+1 925 876 5743
josh.hertz@cushwake.com
Lic #02245870



### **FOR LEASE:**

1444 N. MAIN STREET 4,581 RSF TOTAL | DIVISIBLE TO 3,196 RSF

#### **AMENITITES MAP**