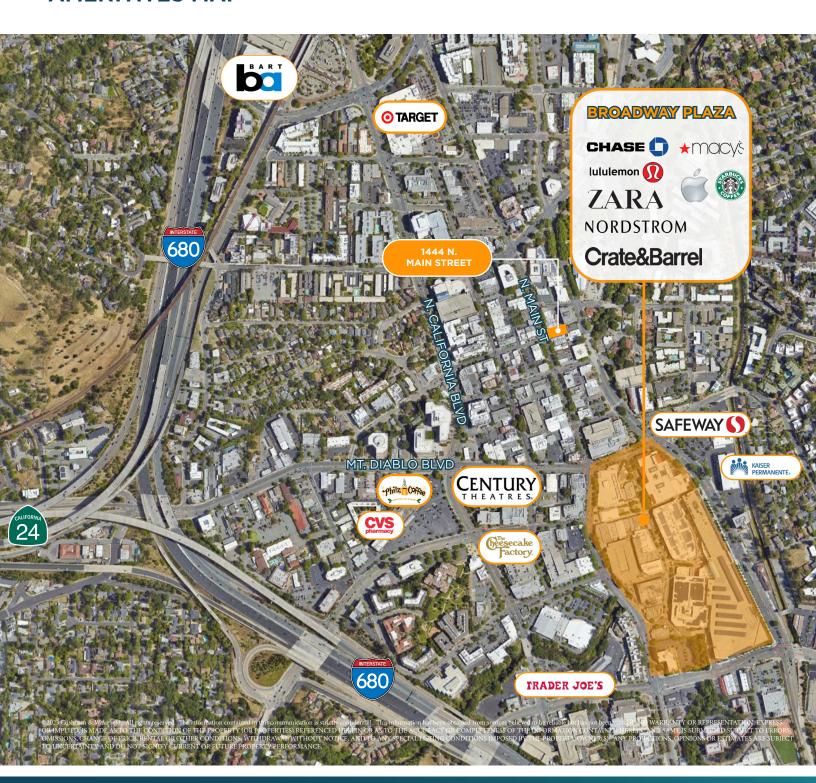

ocated in the heart of downtown Walnut Creek
- Second floor office space
- Great freeway access to I-680 and I-24
- Easy access to Walnut Creek BART
- Close proximity to local shops and restaurants
- On-site parking





## **FOR LEASE:**

1444 N. MAIN STREET 4,581 RSF TOTAL | DIVISIBLE TO 3,196 RSF

#### **SECOND FLOOR PLAN**





JOSH HERTZ
Associate
+1 925 876 5743
josh.hertz@cushwake.com
Lic #02245870



## **FOR LEASE:**

1444 N. MAIN STREET 4,581 RSF TOTAL | DIVISIBLE TO 3,196 RSF

### **PHOTO GALLERY**













MITCH HERTZ
Executive Director
+1 925 274 2803
mitch.hertz@cushwake.com
Lic #01161729

JOSH HERTZ
Associate
+1 925 876 5743
josh.hertz@cushwake.com
Lic #02245870



### **FOR LEASE:**

1444 N. MAIN STREET 4,581 RSF TOTAL | DIVISIBLE TO 3,196 RSF

#### **AMENITITES MAP**