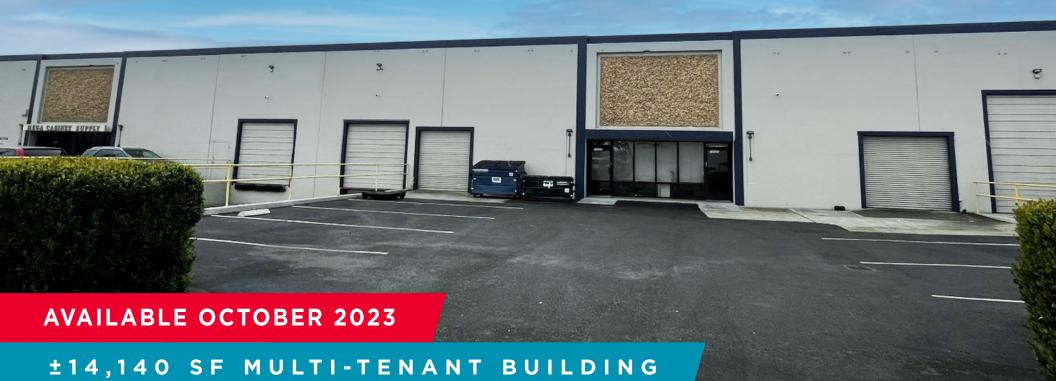

#### **PROPERTY INFORMATION**

- Address: 14023-14025 Catalina Street San Leandro, CA
- Location: Easy access to I-880 at Marina Blvd. interchange w/ surface street access to Oakland International Airport.
- Premises: An approximate 14,140 square foot warehouse unit in a larger, multi-tenant industrial building.

**AVAILABLE: October 2023** 