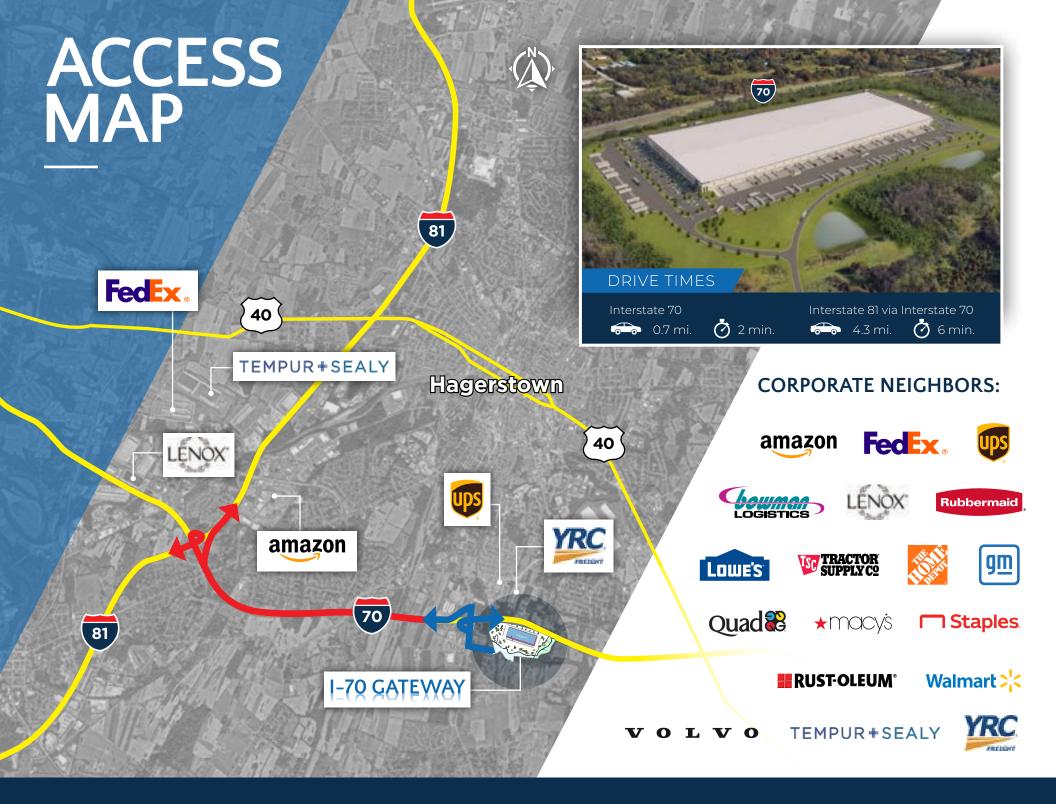

## I-70 GATEWAY HAGERSTOWN, MD

81

Hagerstown

70

## **±918,960** SF

Immediate access to I-70