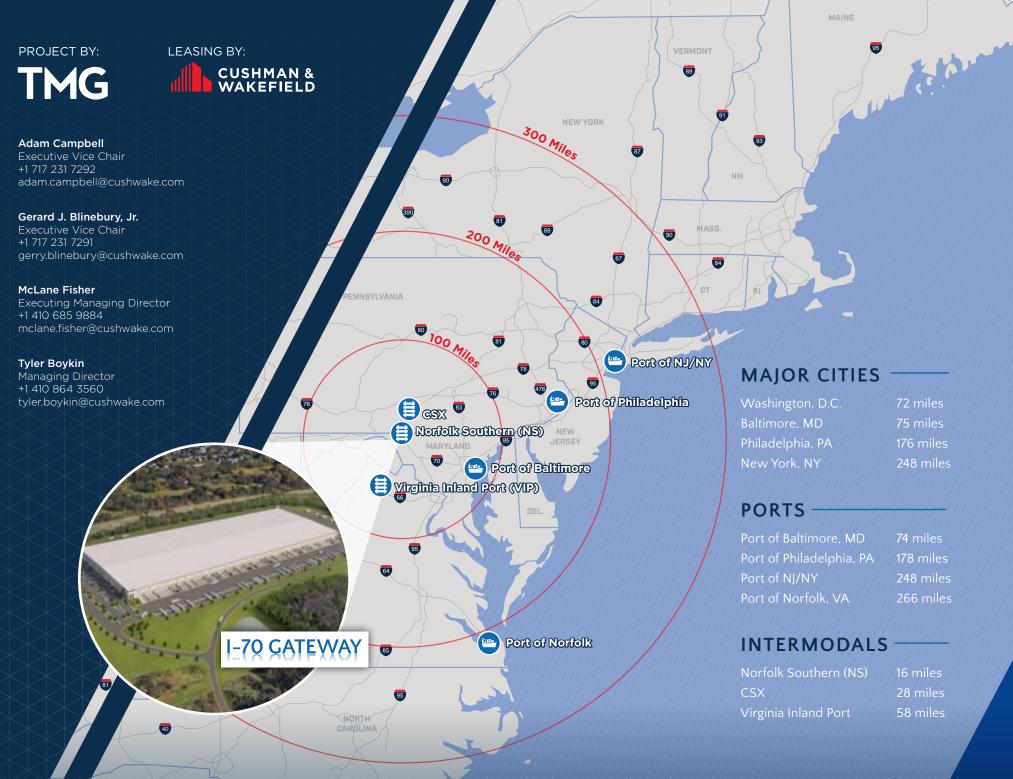

## I-70 GATEWAY HAGERSTOWN, MD

81

Hagerstown

70

## **±918,960** SF

Immediate access to I-70