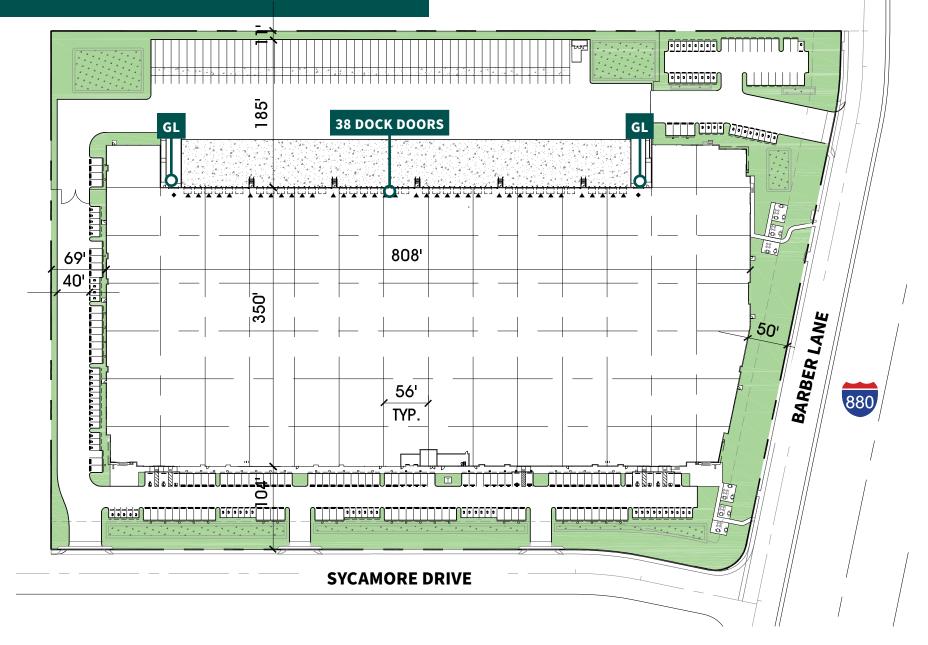

### HIGHLIGHTS

- ± 294,000 SF Industrial/Advanced Manufacturing Building
- Site Area: ±14.03 AC
- Clear Height: ±40'
- Office Area: ±12,000 RSF
- Power: 4,000 Amps @ 277/480 (expandable)
- Loading: 38 docks, 2 grade level doors
- Auto Parking: 228 stalls
- 23 EV Charging Stations
- Trailer Parking: 52 stalls, easily converted to additional auto parking
- Truck Apron Distance: 60'
- Slab Thickness: 8"
- Skylight Ratio: 2% With Fall Protection
- ESFR Sprinkler System
- LEED Silver
- Frontage & Visibility on I-880; Building & Monument Signage Potential
- Less than ½ Mile from VTA Light Rail with 1-Stop Connection to Great Mall (Milpitas) & BART Station
- ±60 Minute BART Ride to Embarcadero Station, San Francisco