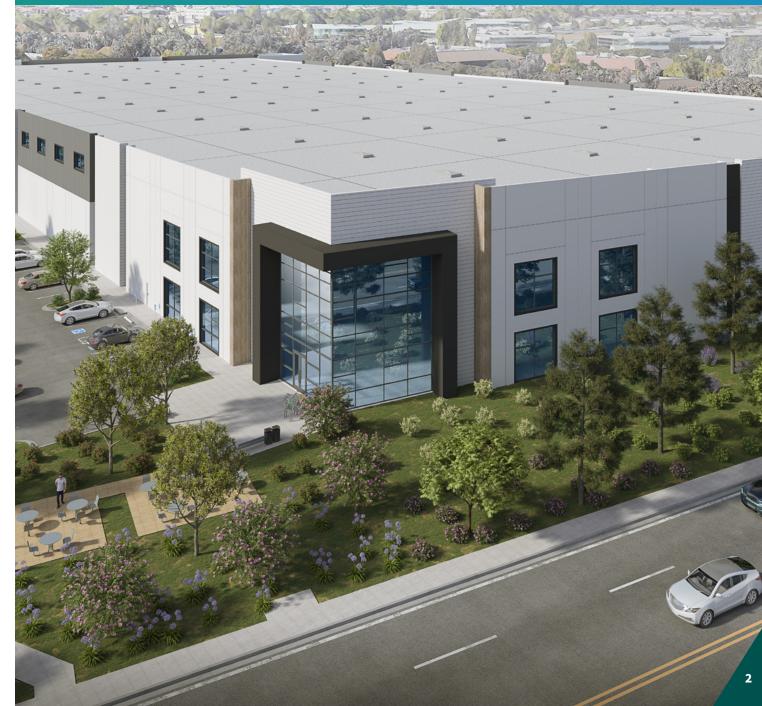

# ±294,000 SF NEW DEVELOPMENT

SIGNING

STATE-OF-THE-ART INDUSTRIAL/ADVANCED MANUFACTURING BUILDING

### HIGHLIGHTS

- ± 294,000 SF Industrial/Advanced Manufacturing Building
- Site Area: ±14.03 AC
- Clear Height: ±40'
- Office Area: ±12,000 RSF
- Power: 4,000 Amps @ 277/480 (expandable)
- Loading: 38 docks, 2 grade level doors
- Auto Parking: 228 stalls
- 23 EV Charging Stations
- Trailer Parking: 52 stalls, easily converted to additional auto parking
- Truck Apron Distance: 60'
- Slab Thickness: 8"
- Skylight Ratio: 2% With Fall Protection
- ESFR Sprinkler System
- LEED Silver
- Frontage & Visibility on I-880; Building & Monument Signage Potential
- Less than ½ Mile from VTA Light Rail with 1-Stop Connection to Great Mall (Milpitas) & BART Station
- ±60 Minute BART Ride to Embarcadero Station, San Francisco

## ± 294,000 SF Industrial/Advanced Manufacturing Building