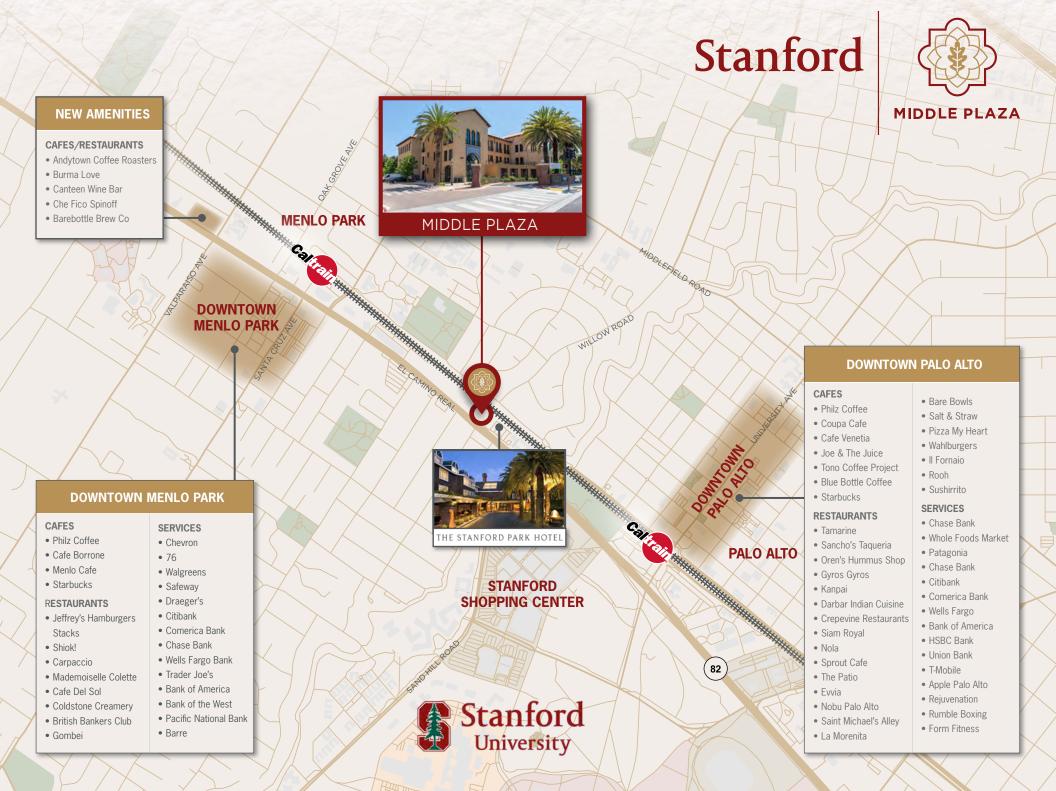

#### Unequaled walking access to both Downtown Menlo Park & Downtown Palo Alto

## Stanford

Your location is an investment in your business – and 200-500 El Camino Real's excellent location at Stanford Middle Plaza offers significant advantages. Situated in a hub of venture capital, financial services, and tech companies, Middle Plaza's location facilitates access to the relationships and people that drive innovation and progress.

Just a mile from Stanford University, Middle Plaza is exceptionally convenient for commuters and is in walking distance of both the Downtown Palo Alto and Downtown Menlo Park Caltrain stations.