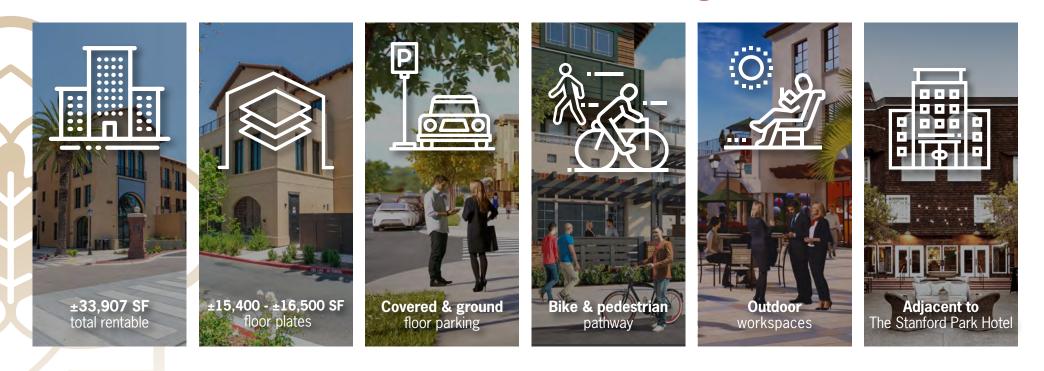

±33,907 SF NEW CONSTRUCTION CLASS A+ OFFICE SPACE FOR LEASE CONNECT | COLLABORATE | ACTIVATE

### Much more than a Workplace

As a mixed-use development that also features housing and retail, Middle Plaza supports an active, upscale lifestyle. Nearby amenities include restaurants, parks, shopping, and all the cultural attractions associated with one of the country's most distinguished universities. Tenants also have access to the conference facilities, bar, and restaurant of the luxurious Stanford Park Hotel next door.

#### CONNECT | COLLABORATE | ACTIVATE

Outdoor workspaces have never been more in demand. Enjoy private decks and a public  $\frac{1}{2}$  acre plaza with gathering spaces for energizing meetings or relaxing breaks.