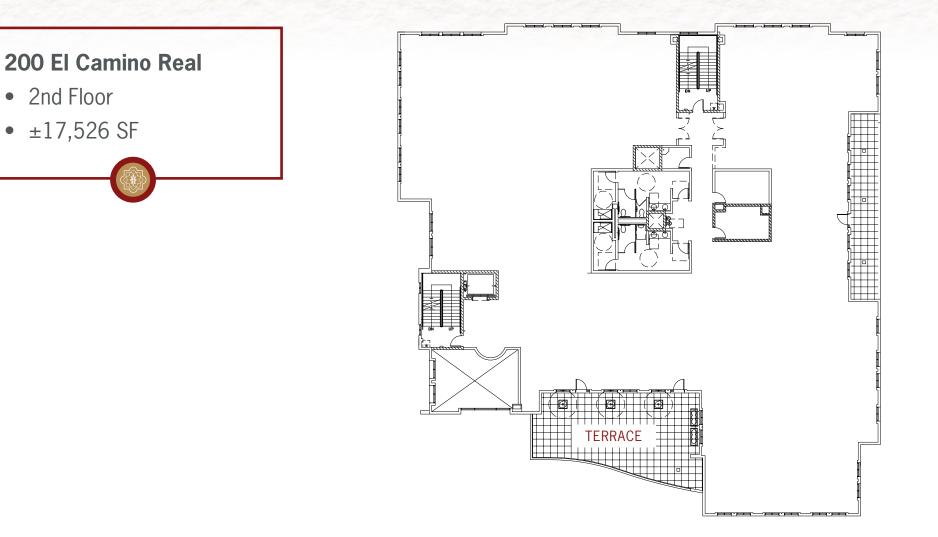

environments for sharing ideas.



### CONNECT | COLLABORATE | ACTIVATE

# Stanford



### Much more than a Workplace



As a mixed-use development that also features housing and retail, Middle Plaza supports an active, upscale lifestyle. Nearby amenities include restaurants, parks, shopping, and all the cultural attractions associated with one of the country's most distinguished universities. Tenants also have access to the conference facilities, bar, and restaurant of the luxurious Stanford Park Hotel next door.



#### CONNECT | COLLABORATE | ACTIVATE





Outdoor workspaces have never been more in demand. Enjoy private decks and a public  $\frac{1}{2}$  acre plaza with gathering spaces for energizing meetings or relaxing breaks.













## Floor Plans

• 2nd Floor

• ±17,526 SF







## Floor Plans

200 El Camino Real

# a)(a) TERRACE

- 3rd Floor
- ±16,381 SF





#### MIDDLE PLAZA

#### 200-500 EL CAMINO REAL AT MIDDLE PLAZA, MENLO PARK, CA middle-plaza.com

For More Information, Please Contact:

**BEN PAUL** | Vice Chairman

**DAVID HIEBERT** | Vice Chairman Ben.paul@cushwake.com | +1 650-401-2123 David.hiebert@cushwake.com | +1 650-320-0250

©2023 Cushman & Wakefield. All rights reserved. The information contained in this communication is strictly confidential. This information has been obtained from sources believed to be reliable but has not been verified. NO WARRANTY OR REPRESENTATION, EXPRESS OR IMPLIED, IS MADE AS TO THE CONDITION OF THE PROPERTY (OR PROPERTIES) REFERENCED HEREIN OR AS TO THE ACCURACY OR COMPLETENESS OF THE INFORMATION CONTAINED HEREIN,