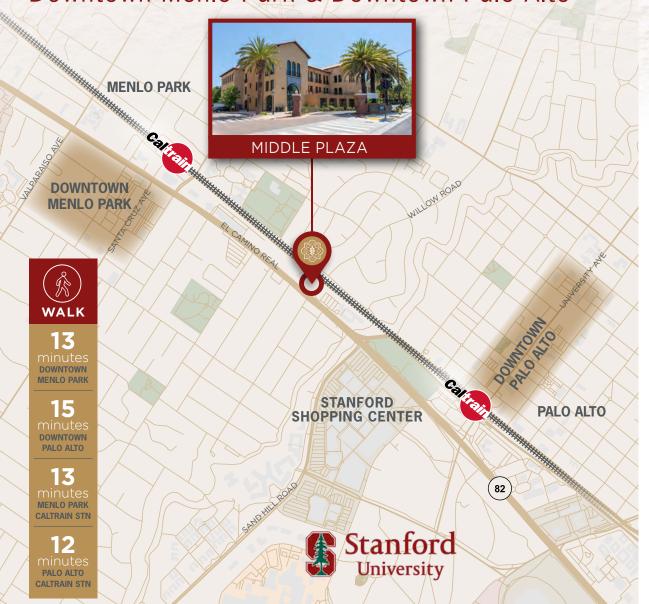

#### Unequaled walking access to both Downtown Menlo Park & Downtown Palo Alto

Just a mile from Stanford University, Middle Plaza is exceptionally convenient for commuters and is in walking distance of both the Downtown Palo Alto and Downtown Menlo Park Caltrain stations.