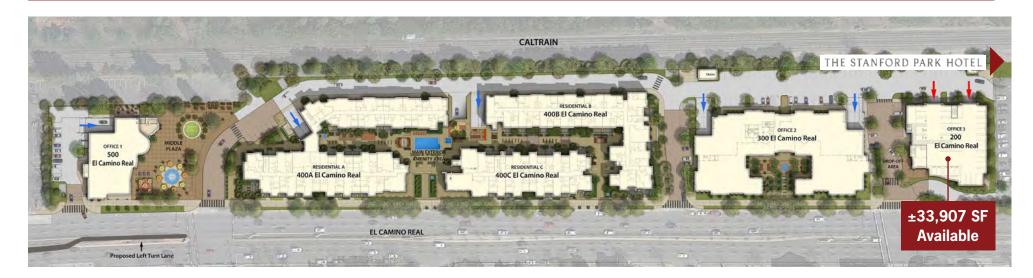

±33,907 SF NEW CONSTRUCTION CLASS A+ OFFICE SPACE FOR LEASE CONNECT | COLLABORATE | ACTIVATE

## Stanford

Your location is an investment in your business – and 200-500 El Camino Real's excellent location at Stanford Middle Plaza offers significant advantages. Situated in a hub of venture capital, financial services, and tech companies, Middle Plaza's location facilitates access to the relationships and people that drive innovation and progress.

Just a mile from Stanford University, Middle Plaza is exceptionally convenient for commuters and is in walking distance of both the Downtown Palo Alto and Downtown Menlo Park Caltrain stations.

## Floor Plans

• 2nd Floor

• ±17,526 SF

## Floor Plans

200 El Camino Real

# a)(a) TERRACE

- 3rd Floor
- ±16,381 SF