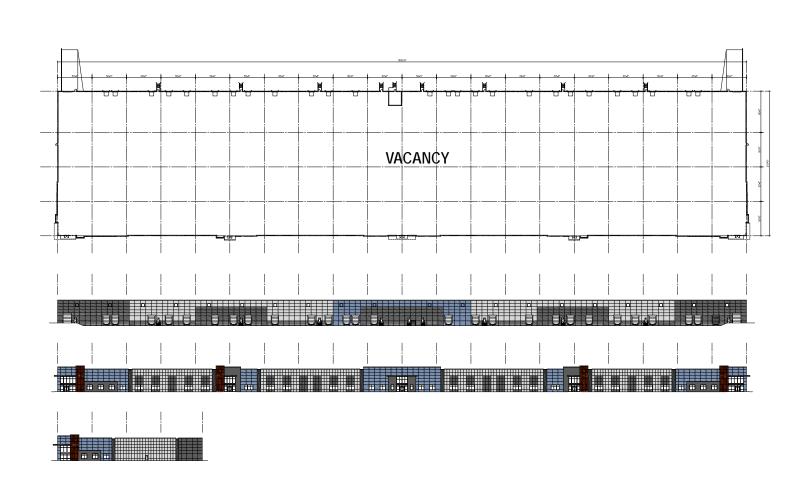

### **AVAILABLE SPRING 2024**

- 20,800 210,000 SF available
- Easy access to Highway 169, 610 and Interstate 94
- Rare 28' clear opportunity in Brooklyn Park
- Tremendous visibility on Highway 169 (over 40,000 vehicles/day
- · Abundant glass line
- Efficient tilt-up construction
- ESFR sprinkler system
- Millions of square feet of retail amenities nearby
- Build-to-suit and other multi-tenant options also available at the up-and-coming 3 million square foot NorthPark Business Center

### BE WHAT'S NEXT

| Total Building Square Footage | 210,000 SF                                                                                                                                                                                                                                                                                                                                                 |
|-------------------------------|------------------------------------------------------------------------------------------------------------------------------------------------------------------------------------------------------------------------------------------------------------------------------------------------------------------------------------------------------------|
| Square Footage Available      | 210,000 SF                                                                                                                                                                                                                                                                                                                                                 |
| Office                        | BTS                                                                                                                                                                                                                                                                                                                                                        |
| Warehouse                     | 210,000 SF                                                                                                                                                                                                                                                                                                                                                 |
| Minimum Divisible             | 20,400 SF                                                                                                                                                                                                                                                                                                                                                  |
| Bay Size                      | 10,400 SF                                                                                                                                                                                                                                                                                                                                                  |
| Lease Rate                    | Negotiable                                                                                                                                                                                                                                                                                                                                                 |
| 2024 CAM & Taxes              | \$.93 PSF                                                                                                                                                                                                                                                                                                                                                  |
| Dock High Doors               | 26 (more can be added)                                                                                                                                                                                                                                                                                                                                     |
| Drive - In Doors              | 2 (more can be added)                                                                                                                                                                                                                                                                                                                                      |
| Column Spacing                | 50'x50' with 60' speed bay (210' building depth)                                                                                                                                                                                                                                                                                                           |
| Clear Height                  | 28' clear                                                                                                                                                                                                                                                                                                                                                  |
| Parking Ratio                 | 1.35/1,000 SF (173 spaces total)                                                                                                                                                                                                                                                                                                                           |
| Trailer Parking Stalls        | None                                                                                                                                                                                                                                                                                                                                                       |
| Sprinkler System              | ESFR                                                                                                                                                                                                                                                                                                                                                       |
| Comments                      | NorthPark is a 230 acre premier business park development planned with terrific access and visibility to highly traveled infrastructure. The park is also in close proximity to major retail amenities and the fastest growing labor force in the Twin Cities. View our website at <a href="http://npbusinesscenter.com">http://npbusinesscenter.com</a> . |