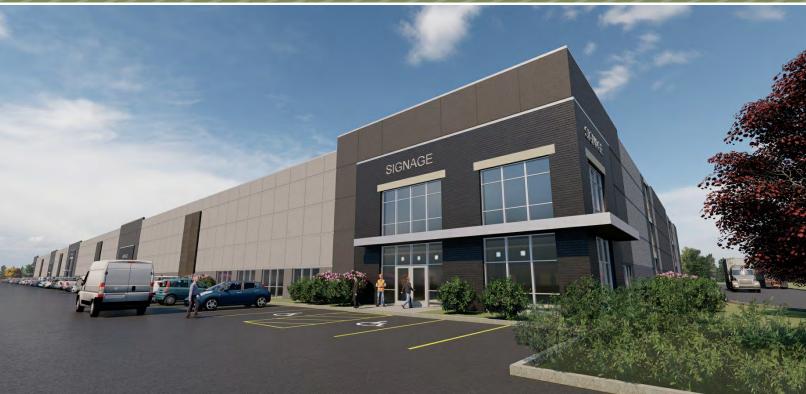

### **AVAILABLE SPRING 2024**

- 20,800 210,000 SF available
- Easy access to Highway 169, 610 and Interstate 94
- Rare 28' clear opportunity in Brooklyn Park
- Tremendous visibility on Highway 169 (over 40,000 vehicles/day
- · Abundant glass line
- Efficient tilt-up construction
- ESFR sprinkler system
- Millions of square feet of retail amenities nearby
- Build-to-suit and other multi-tenant options also available at the up-and-coming 3 million square foot NorthPark Business Center

### BE WHAT'S NEXT

| Total Building Square Footage | 210,000 SF                                                                                                                                                                                                                                                                                                                                                 |
|-------------------------------|------------------------------------------------------------------------------------------------------------------------------------------------------------------------------------------------------------------------------------------------------------------------------------------------------------------------------------------------------------|
| Square Footage Available      | 210,000 SF                                                                                                                                                                                                                                                                                                                                                 |
| Office                        | BTS                                                                                                                                                                                                                                                                                                                                                        |
| Warehouse                     | 210,000 SF                                                                                                                                                                                                                                                                                                                                                 |
| Minimum Divisible             | 20,400 SF                                                                                                                                                                                                                                                                                                                                                  |
| Bay Size                      | 10,400 SF                                                                                                                                                                                                                                                                                                                                                  |
| Lease Rate                    | Negotiable                                                                                                                                                                                                                                                                                                                                                 |
| 2024 CAM & Taxes              | \$.93 PSF                                                                                                                                                                                                                                                                                                                                                  |
| Dock High Doors               | 26 (more can be added)                                                                                                                                                                                                                                                                                                                                     |
| Drive - In Doors              | 2 (more can be added)                                                                                                                                                                                                                                                                                                                                      |
| Column Spacing                | 50'x50' with 60' speed bay (210' building depth)                                                                                                                                                                                                                                                                                                           |
| Clear Height                  | 28' clear                                                                                                                                                                                                                                                                                                                                                  |
| Parking Ratio                 | 1.35/1,000 SF (173 spaces total)                                                                                                                                                                                                                                                                                                                           |
| Trailer Parking Stalls        | None                                                                                                                                                                                                                                                                                                                                                       |
| Sprinkler System              | ESFR                                                                                                                                                                                                                                                                                                                                                       |
| Comments                      | NorthPark is a 230 acre premier business park development planned with terrific access and visibility to highly traveled infrastructure. The park is also in close proximity to major retail amenities and the fastest growing labor force in the Twin Cities. View our website at <a href="http://npbusinesscenter.com">http://npbusinesscenter.com</a> . |