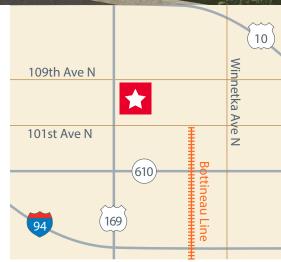

### **AVAILABLE SPRING 2024**

- 20,800 210,000 SF available
- Easy access to Highway 169, 610 and Interstate 94
- Rare 28' clear opportunity in Brooklyn Park
- Tremendous visibility on Highway 169 (over 40,000 vehicles/day
- · Abundant glass line
- Efficient tilt-up construction
- ESFR sprinkler system
- Millions of square feet of retail amenities nearby
- Build-to-suit and other multi-tenant options also available at the up-and-coming 3 million square foot NorthPark Business Center