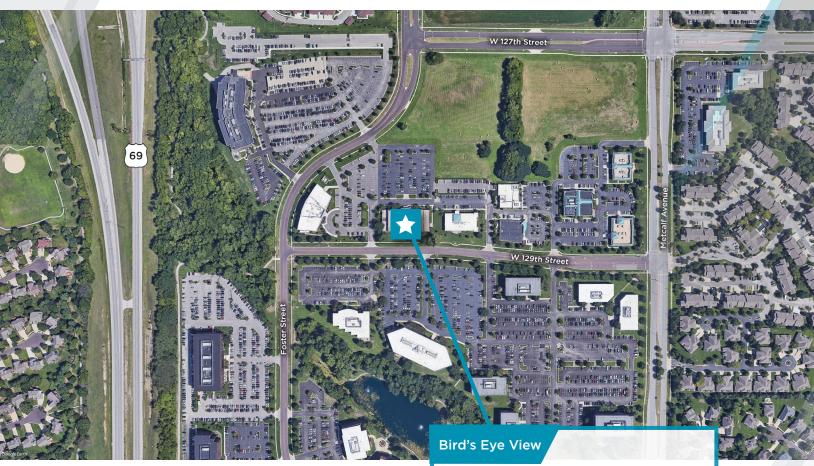

# 7400 W 129th Street Overland Park, KS

3,407 RSF Available Lease Rate: \$23.50 PSF