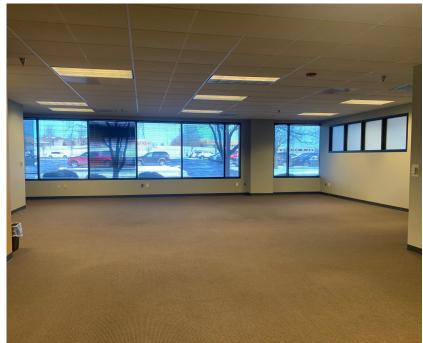

### **Property Highlights**

- Well maintained property with high quality finishes located in a park like setting
- 3,407 SF first floor suite available with 2 private entries as well as building lobby access
- Suite has large windows allowing for lots of natural light
- Great opportunity for businesses or medical practices that require easy access for clients
- Convenient access from US-69 and 135th Street
- Close proximity to great shopping, restaurants and services

## **FIRST FLOOR** 3,407 RSF