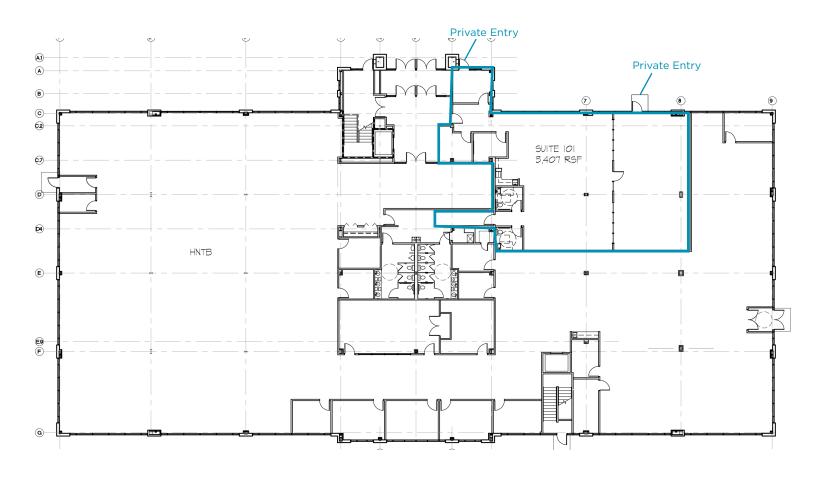

29th Street Overland Park, KS





3,407 RSF Available Lease Rate: \$23.50 PSF

### **Property Highlights**

- Well maintained property with high quality finishes located in a park like setting
- 3,407 SF first floor suite available with 2 private entries as well as building lobby access
- Suite has large windows allowing for lots of natural light
- Great opportunity for businesses or medical practices that require easy access for clients
- Convenient access from US-69 and 135th Street
- Close proximity to great shopping, restaurants and services

#### Contact

MARTY GILCHRIST, CCIM Senior Associate +1 816 216 5655 marty.gilchrist@cushwake.com 4600 Madison Avenue, Suite 800 Kansas City, MO 64112 Main +1 816 221 2200 Fax +1 913 273 1398 cushmanwakefield.com



## **FIRST FLOOR** 3,407 RSF



### Contact

MARTY GILCHRIST, CCIM Senior Associate +1 816 216 5655 marty.gilchrist@cushwake.com



**Lobby Access** 



Break Room



First Floor









### Contact

MARTY GILCHRIST, CCIM Senior Associate +1 816 216 5655 marty.gilchrist@cushwake.com 4600 Madison Avenue, Suite 800 Kansas City, MO 64112 Main +1 816 221 2200 Fax +1 913 273 1398 cushmanwakefield.com