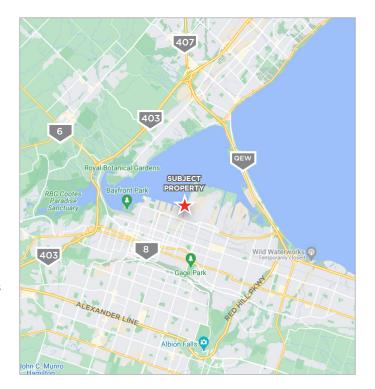

# 450 SHERMAN AVE N

HAMILTON, ON

## RATE REDUCTION AND UP TO 6 MONTHS RENT FREE

| TOTAL SIZE:               | 5,904 SF                          |
|---------------------------|-----------------------------------|
| POTENTIAL CONFIGURATIONS: | 1,771 SF   4,133 SF   5,904 SF    |
| ZONING:                   | M13                               |
| CLEAR HEIGHT:             | 9' to drop ceiling                |
| LOADING:                  | Double door access at dock height |
| PARKING:                  | Ample stalls in front of unit     |
| LEASE RATE:               | \$16.50 PSF GROSS per Annum       |
| AVAILABILITY:             | Immediate                         |
| FLEXIBLE TERM:            | 12 months to 9 years              |

- Suitable for many uses- R&D and lab space, high tech services
   & assembly, office, port related support services
- Recently renovated and move in condition
- Flexible lease term and variable size configurations
- Ground floor accessible space.
- Potential to increase the size by including 2nd floor space leased direct with landlord
- Options for outside storage yard space for storage