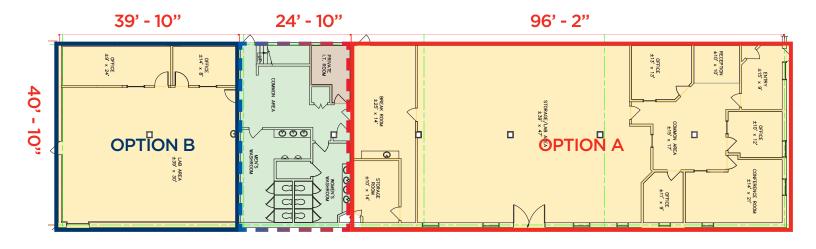

## **450 SHERMAN AVE**

HAMILTON, ON

**FLOORPLAN** 

**OPTION A - 4,133 SF** 

**OPTION B - 1,771 SF** 

**OPTION A & B - 5,904 SF** 

**Shared Common Space** 