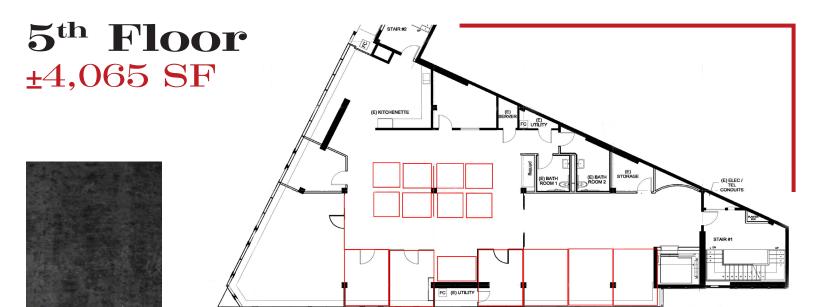

# SAN PABLO



CUSHMAN & WAKEFIELD

## 1630 SAN PABLO



**BUILT IN 2017**Modern Design & Construction



**1.5 BLOCKS** to 12th & 19th Street BART



ROOFTOP TERRACE
Patio, Cornhole, BBQ & Lounge



**UPTOWN RESTAURANT**& Bar Scene Just Steps Away



**TORCH BAR**5th Floor Bar & Lounge



**FULL FLOOR IDENTITY**Card Key Access









3<sup>rd</sup> Floor

±4,045







#### **HIGHLIGHTS**

- Two (2) Conference
   Rooms
- Two (2) Huddle
   Rooms/Offices
- Large Open OfficeSpace
- Reception Area
- Kitchen
- Storage Area
- Server Room







### **HIGHLIGHTS**

- Fully Furnished Plug &
   Play Office
- Eight (8) PrivateOffices
- One (1) Conference
   Room / Large Corner
   Office
- Kitchen with Bar Seating
- Operable Windows
- Sleek Glass Finishes
   Throughout

## 1630 SAN PABLO



**GRANT JONES Managing Director** 510 267 6005 grant.a.jones@cushwake.com john.dolby@cushwake.com LIC #01743255

JOHN DOLBY **Executive Director** 510 301 2227 LIC #00870630