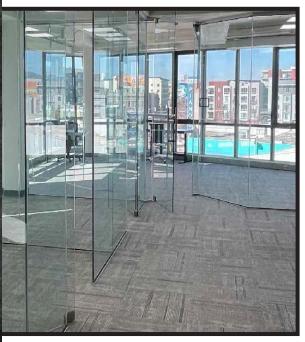

### **HIGHLIGHTS**

- Fully Furnished Plug &
   Play Office
- Eight (8) PrivateOffices
- One (1) Conference
   Room / Large Corner
   Office
- Kitchen with Bar Seating
- Operable Windows
- Sleek Glass Finishes
   Throughout