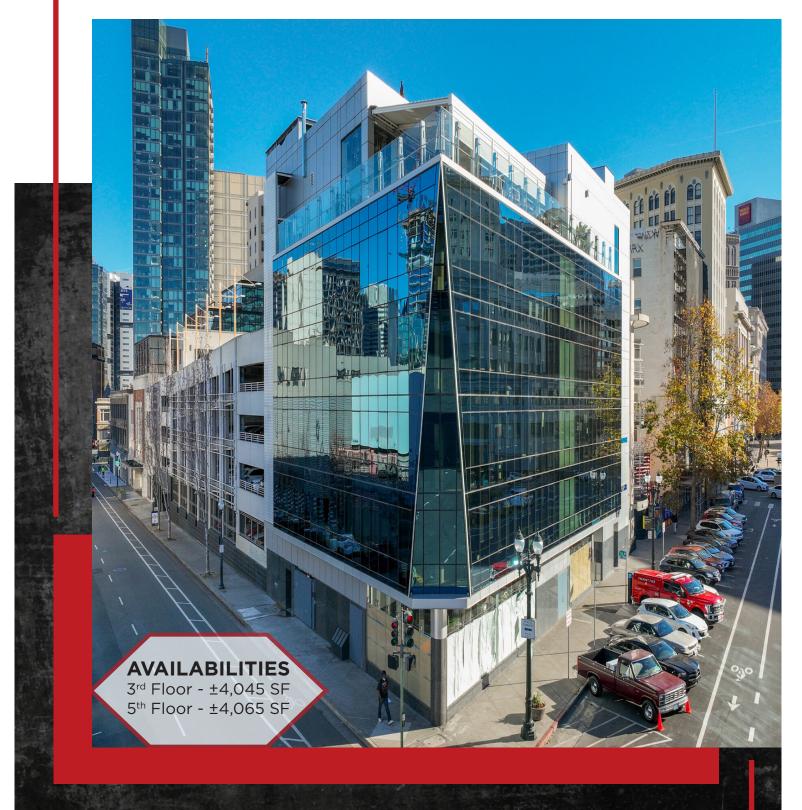

## 1630 SAN PABLO

**BUILT IN 2017**Modern Design & Construction

**1.5 BLOCKS** to 12th & 19th Street BART

ROOFTOP TERRACE
Patio, Cornhole, BBQ & Lounge

**UPTOWN RESTAURANT**& Bar Scene Just Steps Away

**TORCH BAR**5th Floor Bar & Lounge

**FULL FLOOR IDENTITY**Card Key Access

3<sup>rd</sup> Floor

±4,045