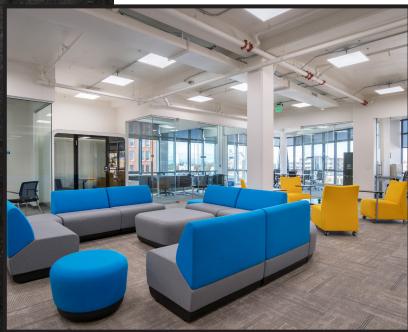

### **HIGHLIGHTS**

- Fully Furnished Plug &
   Play Office
- Eight (8) PrivateOffices
- One (1) Conference
   Room / Large Corner
   Office
- Kitchen with Bar Seating
- Operable Windows
- Sleek Glass Finishes
   Throughout