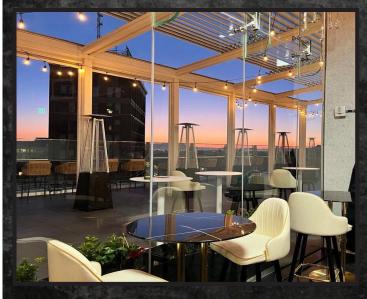

## 1630 SAN PABLO

**BUILT IN 2017**Modern Design & Construction

**1.5 BLOCKS** to 12th & 19th Street BART

ROOFTOP TERRACE
Patio, Cornhole, BBQ & Lounge

**UPTOWN RESTAURANT**& Bar Scene Just Steps Away

**TORCH BAR**5th Floor Bar & Lounge