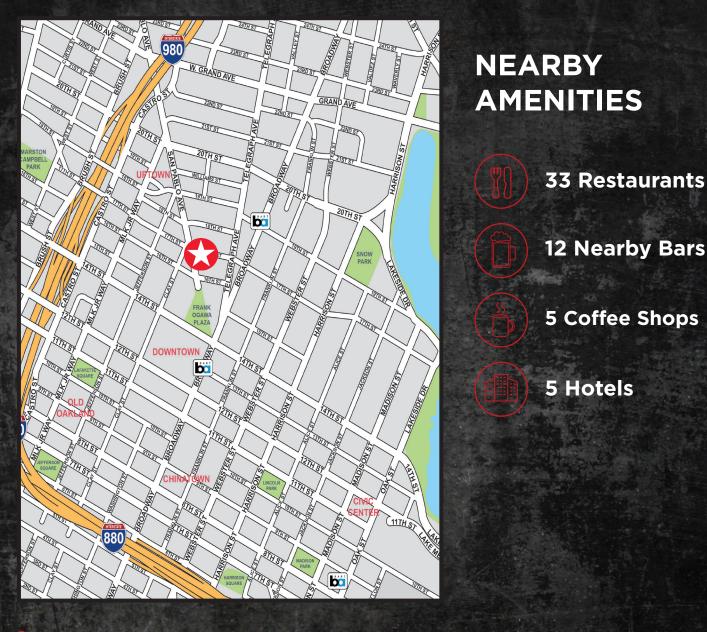

## 1630 SAN PABLO

**BUILT IN 2017**Modern Design & Construction

**1.5 BLOCKS** to 12th & 19th Street BART

ROOFTOP TERRACE
Patio, Cornhole, BBQ & Lounge

**UPTOWN RESTAURANT**& Bar Scene Just Steps Away

**TORCH BAR**5th Floor Bar & Lounge