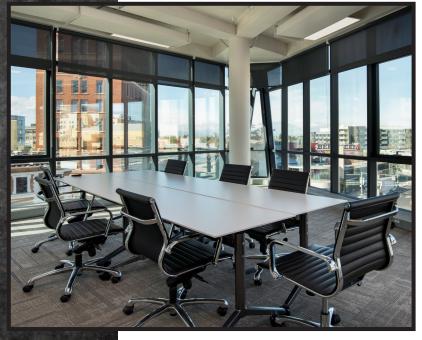

#### **HIGHLIGHTS**

- Two (2) Conference
   Rooms
- Two (2) Huddle
   Rooms/Offices
- Large Open OfficeSpace
- Reception Area
- Kitchen
- Storage Area
- Server Room