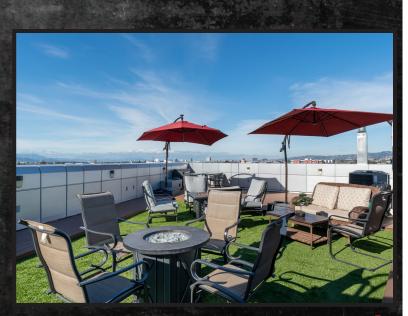

## 1630 SAN PABLO

**BUILT IN 2017**Modern Design & Construction

**1.5 BLOCKS** to 12th & 19th Street BART

ROOFTOP TERRACE
Patio, Cornhole, BBQ & Lounge

**UPTOWN RESTAURANT**& Bar Scene Just Steps Away

**TORCH BAR**5th Floor Bar & Lounge