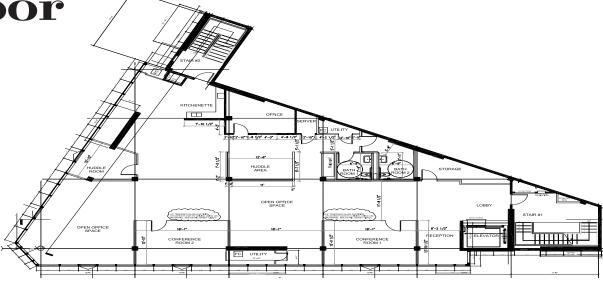

#### **HIGHLIGHTS**

- Two (2) Conference
   Rooms
- Two (2) Huddle
   Rooms/Offices
- Large Open OfficeSpace
- Reception Area
- Kitchen
- Storage Area
- Server Room