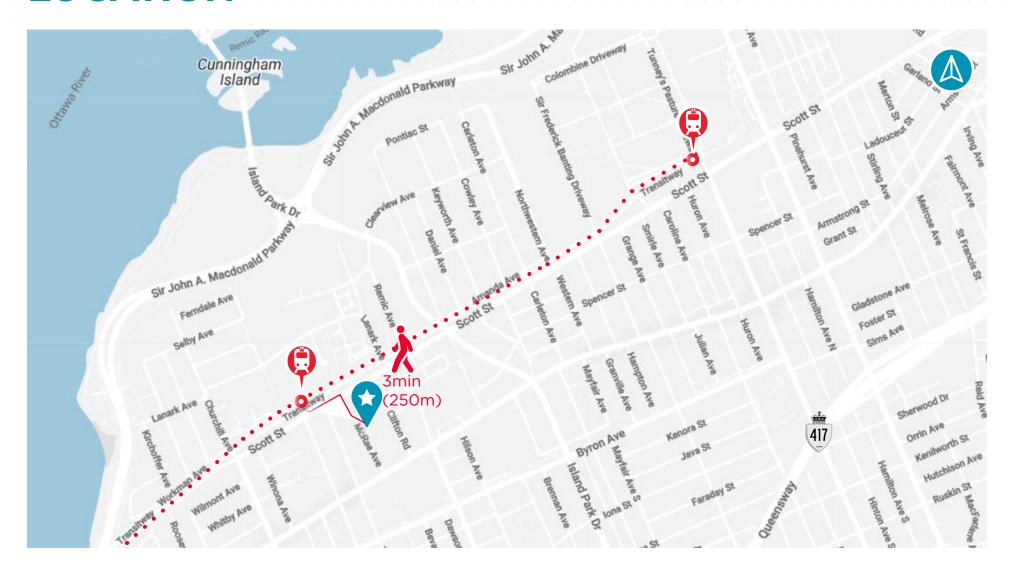

## **LOCATION**

## PEDESTRIAN LINK TO THE WESTBORO O-TRAIN STATION

Located in the heart of Westboro—Farm Boy, Bridgehead Coffee, banking, deli services, and daycare all located within the Westboro Connection complex.