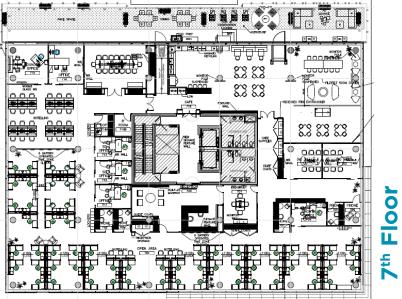

## **PROPERTY FEATURES**

BONUS AREA—exterior roof top patio overlooking the Ottawa River and Downtown Ottawa. Each floor is fully furnished. The 6th floor contains a "kitchenette". The 7th floor has a beautifully appointed full kitchen. For a total of 37,495 sq.ft. Additional space within the building may also be available.

100,000 sq.ft. of Class **Building:** A office space (LEED

Silver designed)

Year Built: 2016

Parking 2/1,000 sq.ft. leased

Space Available: Floor 6—20,530 sq.ft. Floor 7—16,965 sq.ft.

Sublease Term: May 31, 2026