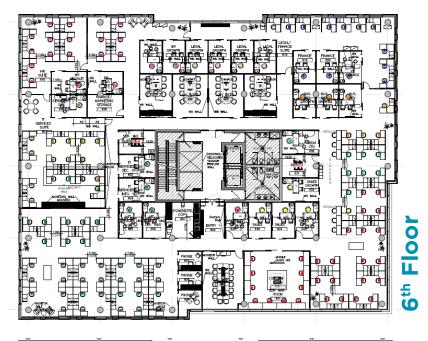

## **PROPERTY FEATURES**

BONUS AREA—exterior roof top patio overlooking the Ottawa River and Downtown Ottawa. Each floor is fully furnished. The 6th floor contains a "kitchenette". The 7th floor has a beautifully appointed full kitchen. For a total of 37,495 sq.ft. Additional space within the building may also be available.

100,000 sq.ft. of Class **Building:** A office space (LEED

Silver designed)

Year Built: 2016

Parking 2/1,000 sq.ft. leased

Space Available: Floor 6—20,530 sq.ft. Floor 7—16,965 sq.ft.

Sublease Term: May 31, 2026