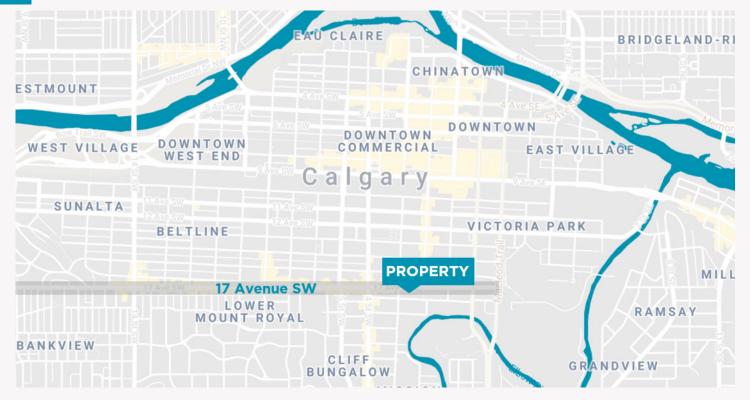

# **ABOUT THE AREA**

With over 400 shops and services to explore, 17th Avenue SW is Calgary's most recognizable and relevant retail district. Enjoying decades of success, the twelve block strip is close to Stampede Park and downtown Calgary. The many boutique shops dominate the daytime but at night 17th Avenue is galvanized by the nightlife generated from the numerous bars and restaurants that call it home.

# THE LOCATION

DEMOGRAPHICS WITHIN 3 KM RADIUS

20,421

**Total Population** 

\$88,359