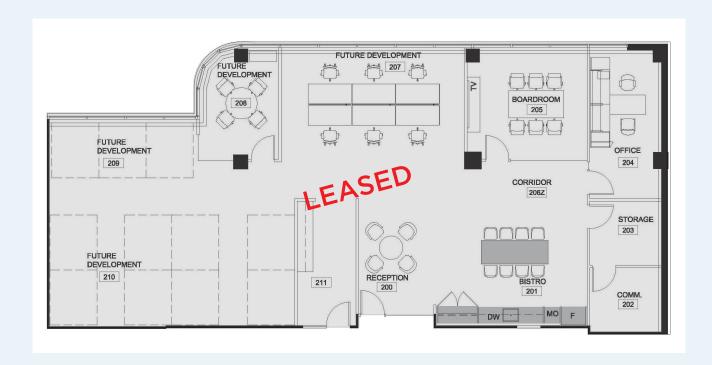

FOR LEASE

# 17<sup>TH</sup> AVE SW

Calgary, AB







# **ABOUT THE AREA**

With over 400 shops and services to explore, 17th Avenue SW is Calgary's most recognizable and relevant retail district. Enjoying decades of success, the twelve block strip is close to Stampede Park and downtown Calgary. The many boutique shops dominate the daytime but at night 17th Avenue is galvanized by the nightlife generated from the numerous bars and restaurants that call it home.

Available Space Suite 101: 5,196 SF

Suite 301: 2,443 SF Suite 400: 2,493 SF

Operating Costs \$16.87 PSF (2025)

Lease Rate Market rates

Tenant Improvement Negotiable

Allowance Availability

Immediately

Parking

1:700 SF (underground) \$200 per stall, per month

















### **SUITE 209: 3,018 SF LEASED**

Show Suite

















### SUITE 400: 2,493 SF



# THE LOCATION



DEMOGRAPHICS WITHIN 3 KM RADIUS

20,421

**Total Population** 

\$88,359

#### **CUSHMAN & WAKEFIELD ULC**

250 6 Avenue SW, Suite 2400 | Calgary, AB T2P 3H7 | 403 261 1111 | cushmanwakefield.com

### **David Lees Executive Vice President**

D: 403 261 1102 M: 403 869 5025 david.lees@cushwake.com

### Adam Ramsay **Executive Vice President**

D: 403 261 1103 M: 403 660 6390 adam.ramsav@cushwake.com

### Trent Peterson Vice President

D: 403 261 1101 M: 403 771 5969 trent.peterson@cushwake.com





©2025 Cushman & Wakefield. All rights reserved. The information contained in this communication is strictly confidential. This information has been obtained from sources believed to be reliable but has not been verified. NO WARRANTY OR