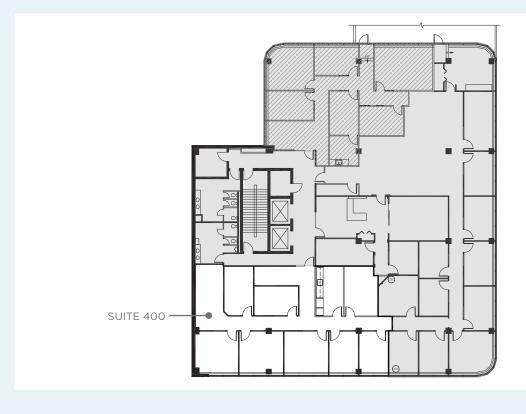

ary, AB







# **ABOUT THE AREA**

With over 400 shops and services to explore, 17th Avenue SW is Calgary's most recognizable and relevant retail district. Enjoying decades of success, the twelve block strip is close to Stampede Park and downtown Calgary. The many boutique shops dominate the daytime but at night 17th Avenue is galvanized by the nightlife generated from the numerous bars and restaurants that call it home.

Available Space Suite 101: 5,196 SF

Suite 301: 2,443 SF Suite 400: 2,493 SF

Operating Costs \$16.87 PSF (2025)

Lease Rate Market rates

Tenant Improvement Negotiable

Allowance Availability

Immediately

Parking

1:700 SF (underground) \$200 per stall, per month

















### **SUITE 209: 3,018 SF LEASED**

Show Suite

















### SUITE 400: 2,493 SF



# THE LOCATION



DEMOGRAPHICS WITHIN 3 KM RADIUS

20,421

**Total Population** 

\$88,359

#### **CUSHMAN & WAKEFIELD ULC**

250 6 Avenue SW, Suite 2400 | Calgary, AB T2P 3H7 | 403 261 1111 | cushmanwakefield.com

### **David Lees Executive Vice President**

D: 403 261 1102 M: 403 869 5025 david.lees@cushwake.com

### Adam Ramsay **Executive Vice President**

D: 403 261 1103 M: 403 660 6390 adam.ramsav@cushwake.com

### Trent Peterson Vice President

D: 403 261 1101 M: 403 771 5969 trent.peterson@cushwake.com





©2025 Cushman & Wakefield. All rights reserved. The information contained in this communication is strictly confidential. This information has been obtained from sources believed to be reliable but has not been verified. NO WARRANTY OR REPRESENTATION, EXPRESS OR IMPLIED, IS MA