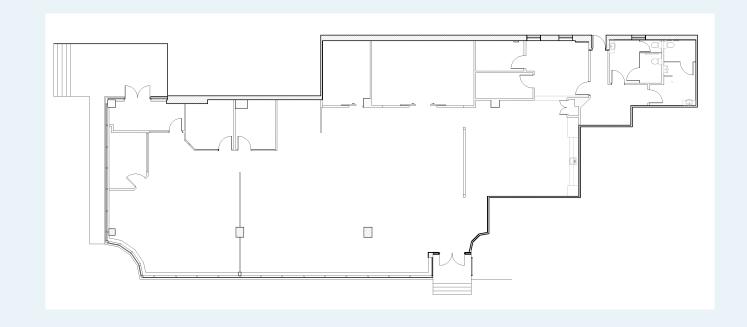

Available Space Suite 101: 5,196 SF

Suite 301: 2,443 SF Suite 400: 2,493 SF

Operating Costs \$16.87 PSF (2025)

Lease Rate Market rates

Tenant Improvement Negotiable

Allowance Availability

Immediately

Parking