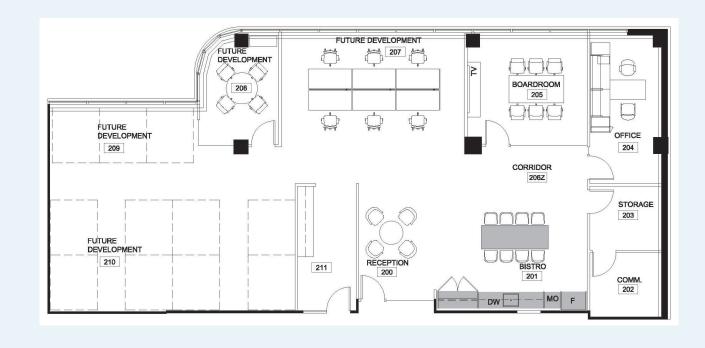

decades of success, the twelve block strip is close to Stampede Park and downtown Calgary. The many boutique shops dominate the daytime but at night 17th Avenue is galvanized by the nightlife generated from the numerous bars and restaurants that call it home.

Available Space Suite 101: 5,196 SF

Suite 201: 6,786 SF **LEASED** 

Suite 205: 2,081 SF

Suite 209: 3,018 SF (show suite/ demisable to 1,420 & 1,598 SF)

Suite 400: 2,493 SF

Suite 401: 1.947 SF LEASED

Operating Costs

\$16.78 PSF (2024)

Lease Rate

Market rates

Tenant Improvement Negotiable

Allowance Availability

Immediately

Parking

1:700 SF (underground) \$200 per stall, per month SUITE 101: 5,196 SF















### SUITE 205: 2,081 SF

















### SUITE 209: 3,018 SF

Show Suite/Demisable to 1,420 & 1,598 SF



# THE LOCATION



DEMOGRAPHICS WITHIN 3 KM RADIUS

20,421

**Total Population** 

\$88,359

#### **CUSHMAN & WAKEFIELD ULC**

250 6 Avenue SW, Suite 2400 | Calgary, AB T2P 3H7 | 403 261 1111 | cushmanwakefield.com

#### **David Lees Executive Vice President**

D: 403 261 1102 M: 403 869 5025 david.lees@cushwake.com Adam Ramsay **Executive Vice President** 

D: 403 261 1103 M: 403 660 6390 adam.ramsav@cushwake.com Trent Peterson Vice President

D: 403 261 1101 M: 403 771 5969

trentpeterson@cushwake.com





©2024 Cushman & Wakefield. All rights reserved. The information contained in this communication is strictly confidential. This information has been obtained from sources believed to be reliable but has not been verified. NO WARRANTY OR REPRESENTATION, EXPRESS OR IMPLIED, IS MADE AS TO