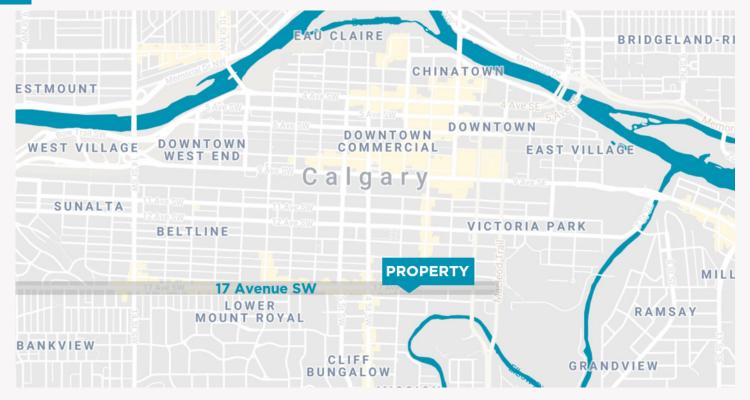

# **ABOUT THE AREA**

With over 400 shops and services to explore, 17th Avenue SW is Calgary's most recognizable and relevant retail district. Enjoying decades of success, the twelve block strip is close to Stampede Park and downtown Calgary. The many boutique shops dominate the daytime but at night 17th Avenue is galvanized by the nightlife generated from the numerous bars and restaurants that call it home.