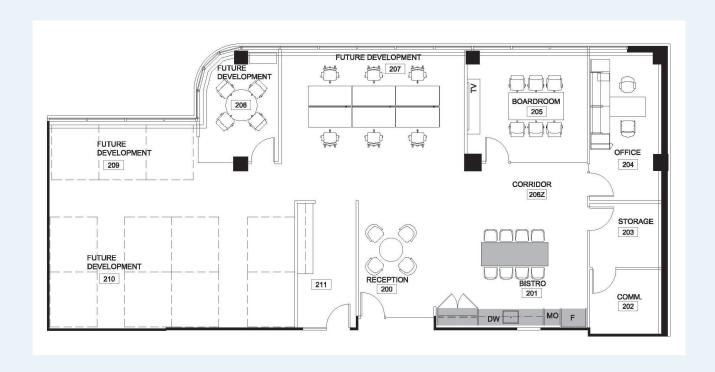

Available Space Suite 101: 5,196 SF

Suite 201: 6,786 SF LEASED Suite 205: 2,081 SF LEASED Suite 209: 3,018 SF (show suite)

Suite 400: 2,493 SF

Suite 401: 1,947 SF **LEASED** 

Operating Costs

\$16.78 PSF (2024)