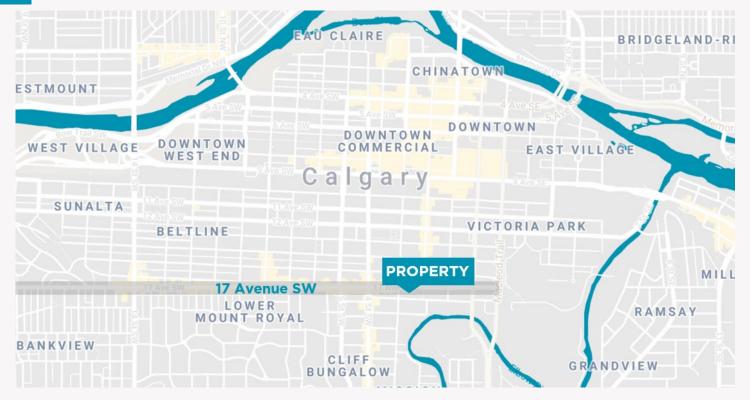

# 17<sup>TH</sup> AVE SW

Calgary, AB

# **ABOUT THE AREA**

With over 400 shops and services to explore, 17th Avenue SW is Calgary's most recognizable and relevant retail district. Enjoying decades of success, the twelve block strip is close to Stampede Park and downtown Calgary. The many boutique shops dominate the daytime but at night 17th Avenue is galvanized by the nightlife generated from the numerous bars and restaurants that call it home.