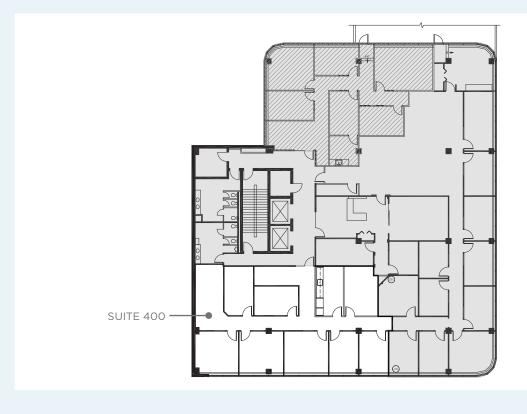

Available Space Suite 101: 5,196 SF

Suite 201: 6,786 SF LEASED Suite 205: 2,081 SF LEASED Suite 209: 3,018 SF (show suite)

Suite 400: 2,493 SF

Suite 401: 1,947 SF **LEASED** 

Operating Costs

\$16.78 PSF (2024)

### SUITE 400: 2,493 SF