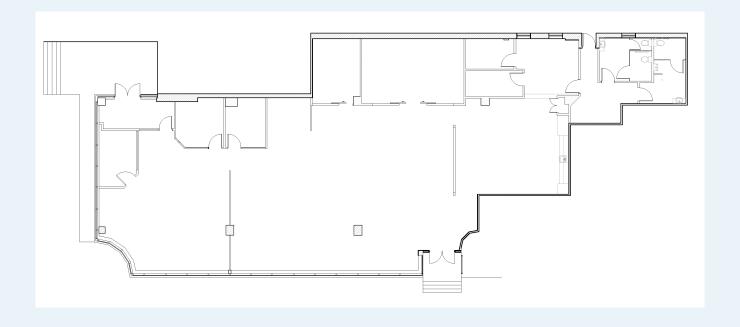

Available Space Suite 101: 5,196 SF

Suite 201: 6,786 SF LEASED Suite 205: 2,081 SF LEASED Suite 209: 3,018 SF (show suite)

Suite 400: 2,493 SF

Suite 401: 1,947 SF **LEASED** 

Operating Costs

\$16.78 PSF (2024)

### SUITE 209: 3,018 SF

Show Suite

### SUITE 400: 2,493 SF