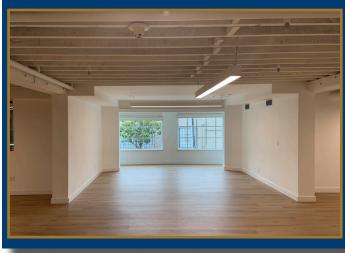

## **PROPERTY HIGLIGHTS**

- ♦ Suite 301: ±2,741 SF
- **♦ Flexible lease terms**
- **♦ Operable windows**
- **♦ Elevator Served**
- **♦ Exposed ceilings**
- ♦ Classic Jack London Brick & Timber Construction
- ♦ HVAC
- ♦ Monthly parking located 1 ½ blocks away
- ♦ Blocks to Chop Bar, Timeless Coffee, Pattern Brewing and Buckwild Brewing
- ♦ Easy Access to I-880/I-980, Ferry Terminal and Amtrak Station
- ♦ Several Blocks to Waterfront Restaurants Including Forge Pizza, Farmhouse Kitchen Thai, Plank and Scott's

## 3rd Floor Suite 301

- ♦ ±2,741 RSF
- **♦ 2 Private Offices**
- **♦ Kitchenette**
- ♦ Top Floor Space with Great Natural Light