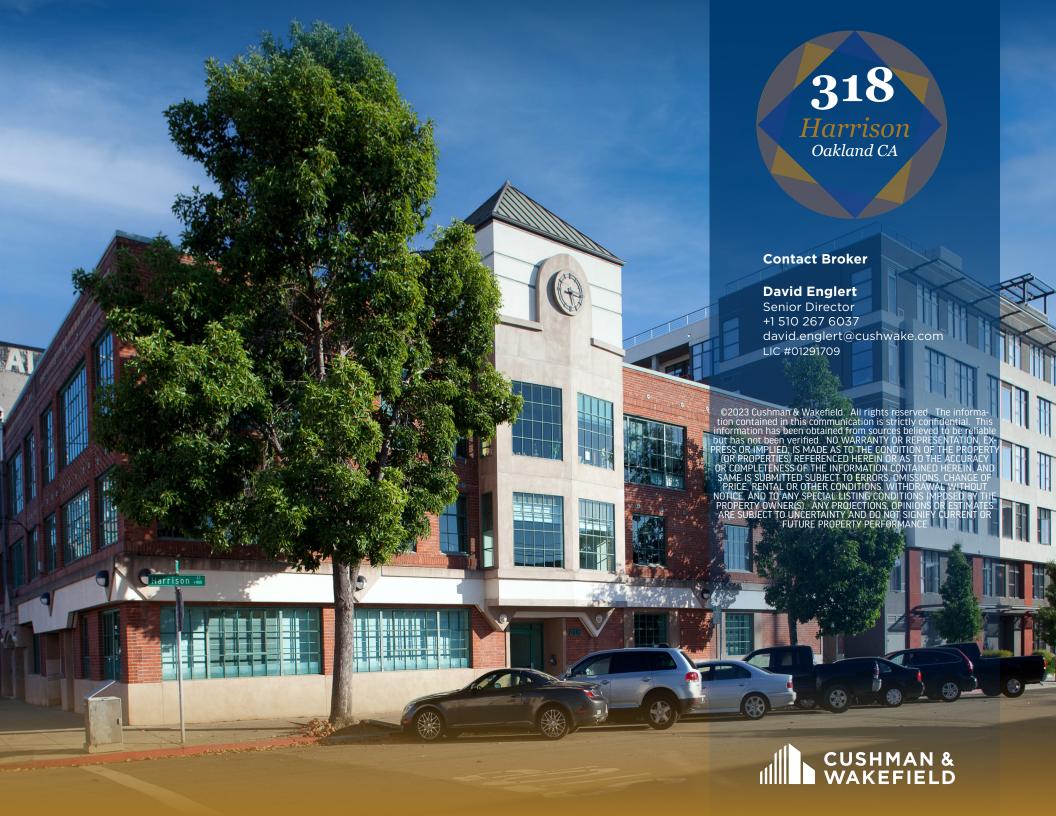

## **PROPERTY HIGLIGHTS**

- ♦ Suite 301: ±2,741 SF
- **♦ Flexible lease terms**
- **♦ Operable windows**
- **♦ Elevator Served**
- **♦ Exposed ceilings**
- ♦ Classic Jack London Brick & Timber Construction
- ♦ HVAC
- ♦ Monthly parking located 1 ½ blocks away
- ♦ Blocks to Chop Bar, Timeless Coffee, Pattern Brewing and Buckwild Brewing
- ♦ Easy Access to I-880/I-980, Ferry Terminal and Amtrak Station
- ♦ Several Blocks to Waterfront Restaurants Including Forge Pizza, Farmhouse Kitchen Thai, Plank and Scott's











## FLOOR PLAN

## 3rd Floor Suite 301

- ♦ ±2,741 RSF
- **♦ 2 Private Offices**
- **♦ Kitchenette**
- ♦ Top Floor Space with Great Natural Light





## AREA MAP