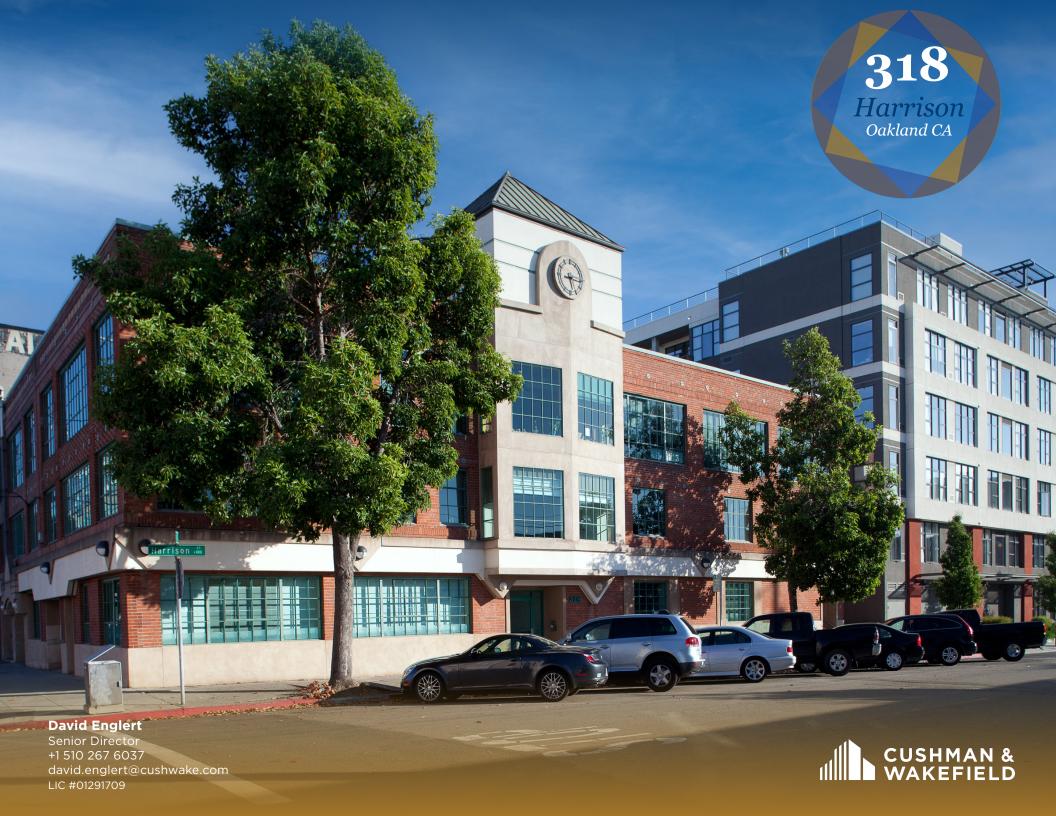

## **PROPERTY HIGLIGHTS**

- ♦ Suite 301: ±2,741 SF
- **♦ Flexible lease terms**
- **♦ Operable windows**
- **♦ Elevator Served**
- **♦ Exposed ceilings**
- ♦ Classic Jack London Brick & Timber Construction
- ♦ HVAC
- ♦ Monthly parking located 1 ½ blocks away
- ♦ Blocks to Chop Bar, Timeless Coffee, Pattern Brewing and Buckwild Brewing
- ♦ Easy Access to I-880/I-980, Ferry Terminal and Amtrak Station
- ♦ Several Blocks to Waterfront Restaurants Including Forge Pizza, Farmhouse Kitchen Thai, Plank and Scott's