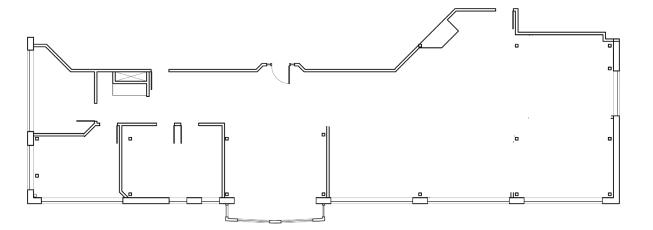

## FLOOR PLAN

## 3rd Floor Suite 301

- ♦ ±2,741 RSF
- **♦ 2 Private Offices**
- **♦ Kitchenette**
- ♦ Top Floor Space with Great Natural Light