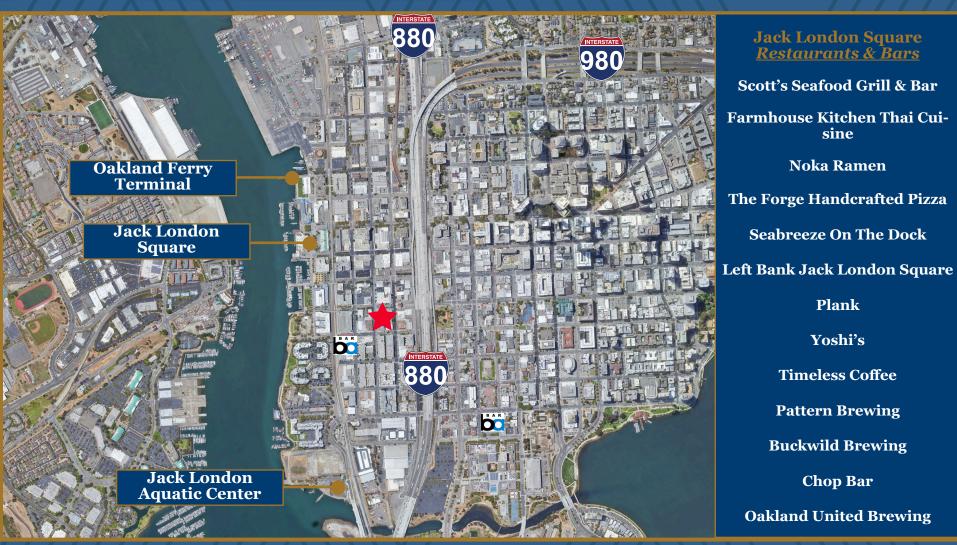

## AREA MAP

## **PROPERTY HIGLIGHTS**

- ♦ Suite 301: ±2,741 SF
- **♦ Flexible lease terms**
- **♦ Operable windows**
- **♦ Elevator Served**
- **♦ Exposed ceilings**
- ♦ Classic Jack London Brick & Timber Construction
- ♦ HVAC
- ♦ Monthly parking located 1 ½ blocks away
- ♦ Blocks to Chop Bar, Timeless Coffee, Pattern Brewing and Buckwild Brewing
- ♦ Easy Access to I-880/I-980, Ferry Terminal and Amtrak Station
- ♦ Several Blocks to Waterfront Restaurants Including Forge Pizza, Farmhouse Kitchen Thai, Plank and Scott's