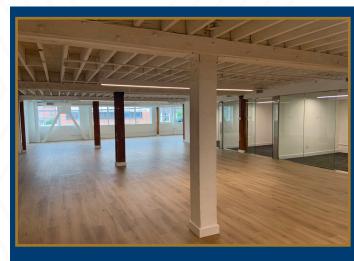

## 3rd Floor Suite 301

- ♦ ±2,741 RSF
- **♦ 2 Private Offices**
- **♦ Kitchenette**
- ♦ Top Floor Space with Great Natural Light