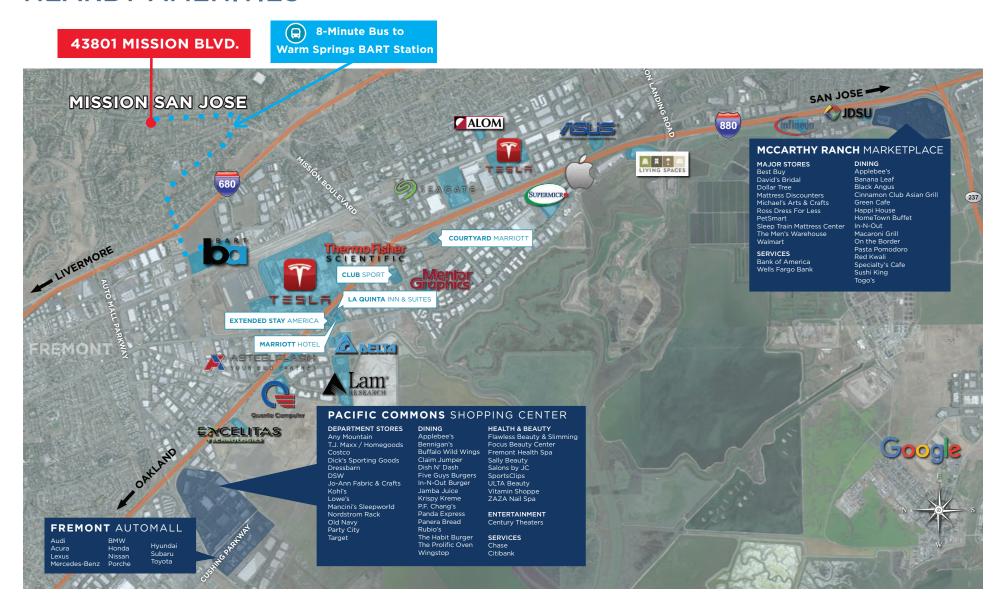

IS SUBMITTED SUBJECT TO ERRORS, OMISSIONS, CHANGE OF PRICE, RENTAL OR OTHER CONDITIONS, WITHDRAWAL WITHOUT NOTICE, AND TO ANY SPECIAL LISTING CONDITIONS IMPOSED BY THE PROPERTY OWNER(S). ANY PROJECTIONS, OPINIONS OR ESTIMATES ARE SUBJECT TO UNCERTAINTY AND DO NOT SIGNIFY CURRENT OR FUTURE PROPERTY PERFORMANCE.

## MOHAWK PLAZA

### 43801 MISSION BLVD., FREMONT, CA

#### **HIGHLIGHTS**

- Office/Medical/Retail
- Building and Monument Signage Available
- Elevator Served
- Large Courtyard
- ±4.2/1,000 Parking Ratio
- Outstanding Freeway Access
- Walking Distance to Shops and Service Amenities









#### **GROUND FLOOR SUITES**



#### **SECOND FLOOR SUITES**



## MOHAWK PLAZA

### 43801 MISSION BLVD., FREMONT, CA

#### **LOCATION AND WALKABLE AMENITIES**







#### **NEARBY AMENITIES**