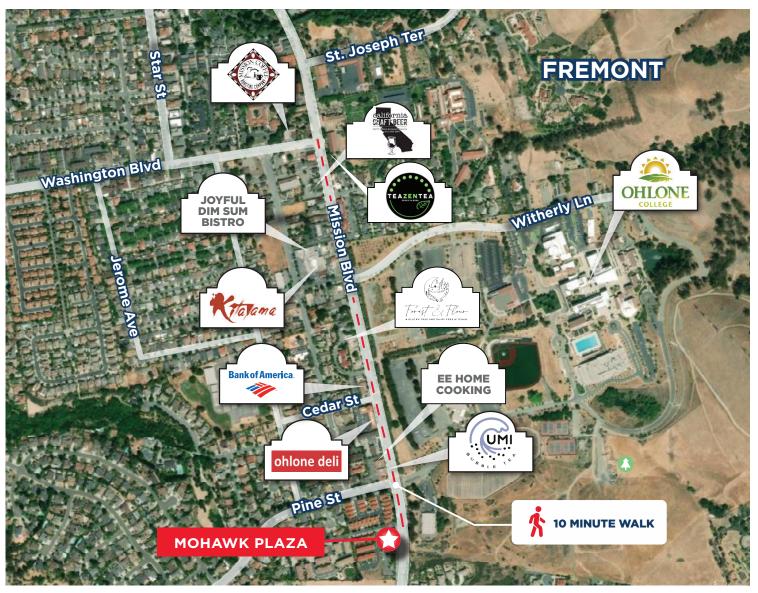

ATION CONTAINED HEREIN, AND SAME IS SUBMITTED SUBJECT TO ERRORS, OMISSIONS, CHANGE OF PRICE, RENTAL OR OTHER CONDITIONS, WITHDRAWAL WITHOUT NOTICE, AND TO ANY SPECIAL LISTING CONDITIONS IMPOSED BY THE PROPERTY OWNER(S). ANY PROJECTIONS, OPINIONS OR ESTIMATES ARE SUBJECT TO UNCERTAINTY AND DO NOT SIGNIFY CURRENT OR FUTURE PROPERTY PERFORMANCE.

## MOHAWK PLAZA

### 43801 MISSION BLVD., FREMONT, CA

#### **HIGHLIGHTS**

- Office/Medical/Retail
- Building and Monument Signage Available
- Elevator Served
- Large Courtyard
- ±4.2/1,000 Parking Ratio
- Outstanding Freeway Access
- Walking Distance to Shops and Service Amenities









#### **GROUND FLOOR SUITES**



#### **SECOND FLOOR SUITES**



## MOHAWK PLAZA

### 43801 MISSION BLVD., FREMONT, CA

#### **LOCATION AND WALKABLE AMENITIES**







#### **NEARBY AMENITIES**