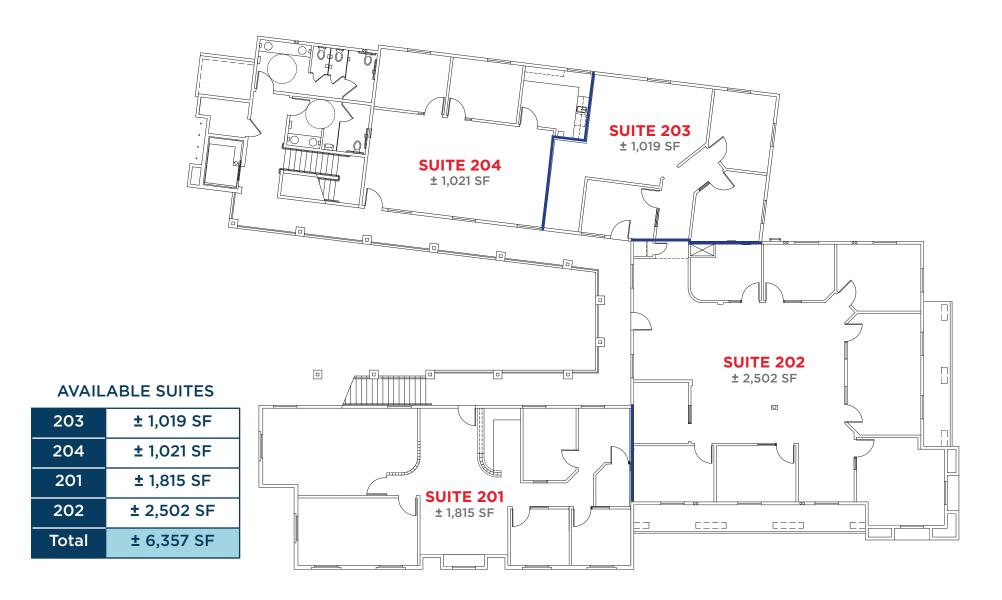

THE PROPERTY (OR PROPERTIES) REFERENCED HEREIN OR AS TO THE ACCURACY OR COMPLETENESS OF THE INFORMATION CONTAINED HEREIN, AND SAME IS SUBMITTED SUBJECT TO ERRORS, OMISSIONS, CHANGE OF PRICE, RENTAL OR OTHER CONDITIONS, WITHDRAWAL WITHOUT NOTICE, AND TO ANY SPECIAL LISTING CONDITIONS IMPOSED BY THE PROPERTY OWNER(S). ANY PROJECTIONS, OPINIONS OR ESTIMATES ARE SUBJECT TO UNCERTAINTY AND DO NOT SIGNIFY CURRENT OR FUTURE PROPERTY PERFORMANCE.

## MOHAWK PLAZA

### 43801 MISSION BLVD., FREMONT, CA

#### **HIGHLIGHTS**

- Office/Medical/Retail
- Building and Monument Signage Available
- Elevator Served
- Large Courtyard
- ±4.2/1,000 Parking Ratio
- Outstanding Freeway Access
- Walking Distance to Shops and Service Amenities









#### **GROUND FLOOR SUITES**



#### **SECOND FLOOR SUITES**



## MOHAWK PLAZA

### 43801 MISSION BLVD., FREMONT, CA

#### **LOCATION AND WALKABLE AMENITIES**







#### **NEARBY AMENITIES**