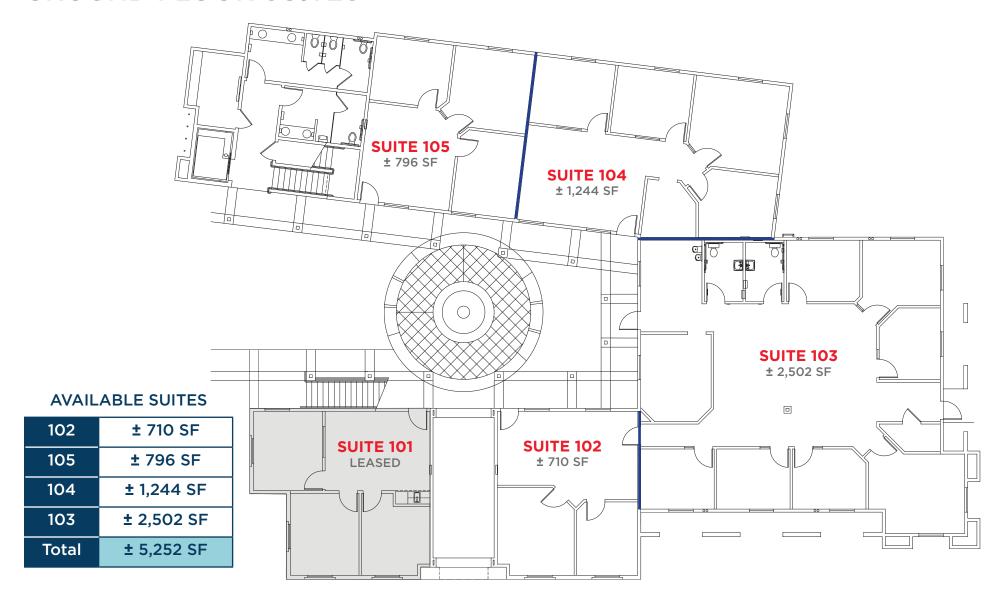

, IS MADE AS TO THE CONDITION OF THE PROPERTY (OR PROPERTIES) REFERENCED HEREIN OR AS TO THE ACCURACY OR COMPLETENESS OF THE INFORMATION CONTAINED HEREIN, AND SAME IS SUBMITTED SUBJECT TO ERRORS, OMISSIONS, CHANGE OF PRICE, RENTAL OR OTHER CONDITIONS, WITHDRAWAL WITHOUT NOTICE, AND TO ANY SPECIAL LISTING CONDITIONS IMPOSED BY THE PROPERTY OWNER(S). ANY PROJECTIONS, OPINIONS OR ESTIMATES ARE SUBJECT TO UNCERTAINTY AND DO NOT SIGNIFY CURRENT OR FUTURE PROPERTY PERFORMANCE.

## MOHAWK PLAZA

### 43801 MISSION BLVD., FREMONT, CA

#### **HIGHLIGHTS**

- Office/Medical/Retail
- Building and Monument Signage Available
- Elevator Served
- Large Courtyard
- ±4.2/1,000 Parking Ratio
- Outstanding Freeway Access
- Walking Distance to Shops and Service Amenities









#### **GROUND FLOOR SUITES**



#### **SECOND FLOOR SUITES**



## MOHAWK PLAZA

### 43801 MISSION BLVD., FREMONT, CA

#### **LOCATION AND WALKABLE AMENITIES**







#### **NEARBY AMENITIES**