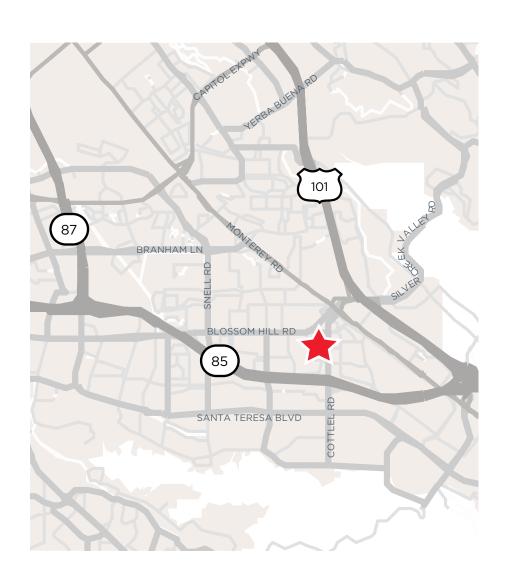

#### TRAFFIC COUNTS

| COTTLE ROAD & POGHKEEPSIE ROAD  | 22,290 ADT |
|---------------------------------|------------|
| POUGHKEEPSIE ROAD & COTTLE ROAD | 8,394 ADT  |
| RALEIGH ROAD & COTTLE ROAD      | 11,550 ADT |