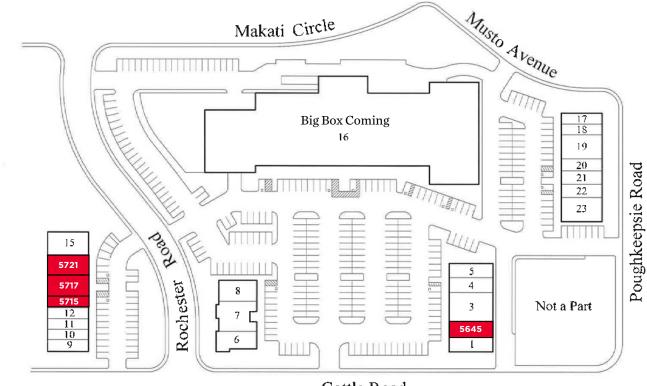

# SITE PLAN

Cottle Road

### **AVAILABLE SPACES**

5645 Cottle Rd: ±700 SF

5717 Cottle Rd: ±1,400 SF\*

5715 Cottle Rd: ±825 SF

5721 Cottle Rd: ±1,100 SF\*

\* 5717 & 5721 can be combined for a total of ±2,500 SF

Senior Director +1 408 642 0826 miki.correa@cushwake.com LIC #01718959