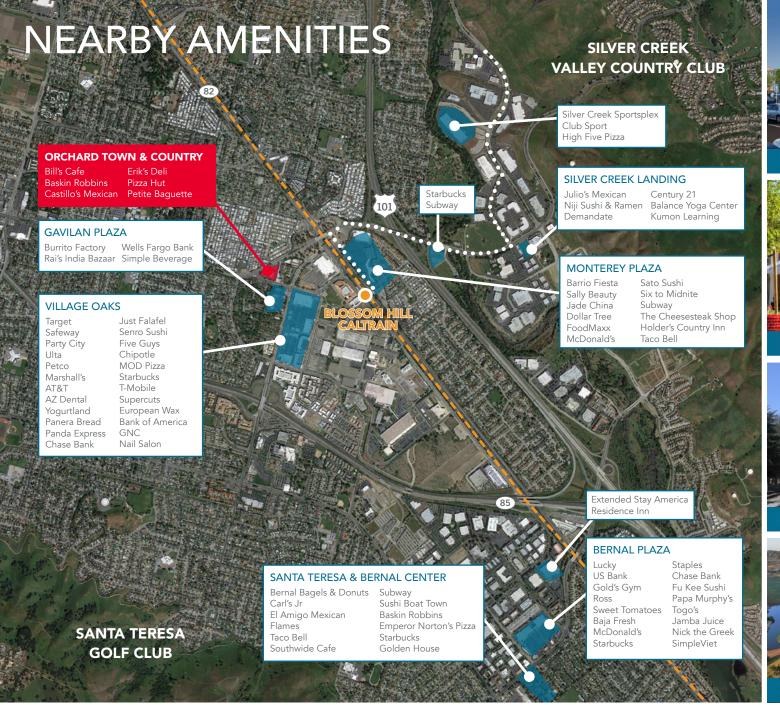

## **HIGHLIGHTS**

- Located in the heart of one of San Jose's most dynamic growth areas
- Across the street from Village Oaks anchored by Target and Safeway
- Primary trade area is made up of affluent population with an average household income of over \$140,000
- Immediate trade area is significantly underserved void of dining, shopping and enterntainment uses
- Attractive landscaping and attractive architectural design
- Exceptional street exposure and pull-up parking
- Easy access to Highways 85 & 101