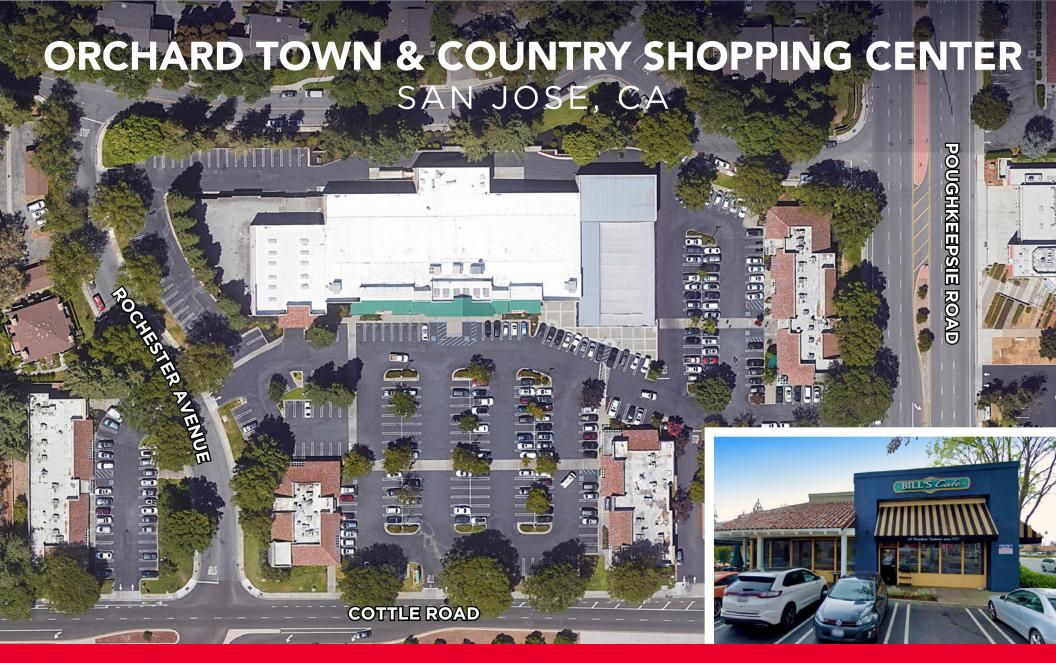

### ORCHARD TOWN & COUNTRY SHOPPING CENTER

SAN JOSE, CA

## **HIGHLIGHTS**

- Located in the heart of one of San Jose's most dynamic growth areas
- Across the street from Village Oaks anchored by Target and Safeway
- Primary trade area is made up of affluent population with an average household income of over \$140,000
- Immediate trade area is significantly underserved void of dining, shopping and enterntainment uses
- Attractive landscaping and attractive architectural design
- Exceptional street exposure and pull-up parking
- Easy access to Highways 85 & 101