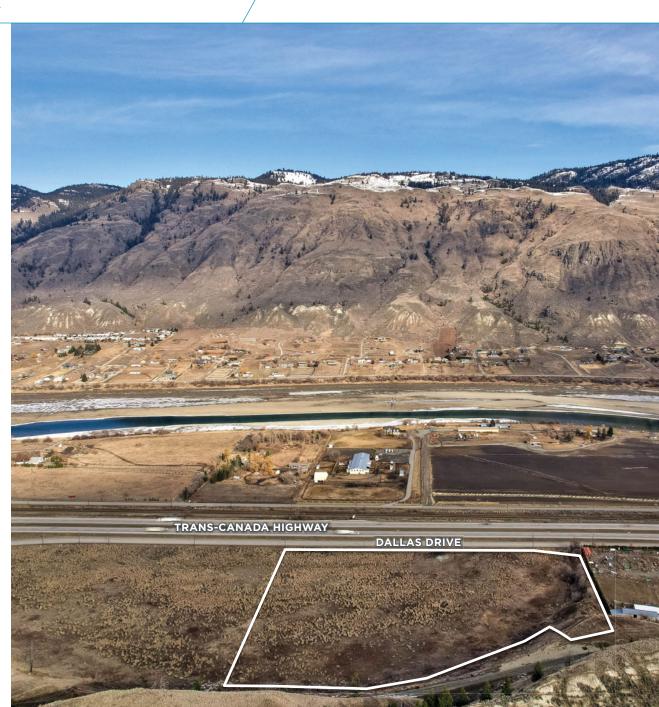

### THE OPPORTUNITY

Cushman & Wakefield ULC is pleased to offer for sale a 100% freehold interest in 428 Dallas Drive (the "Property") located on the Eastern perimeter of Kamloops, BC. The 12.18 acre property adjacent to industrial, residential, farm and agricultural lands creates an opportunity second to none. With exposure and convenient access to the Trans Canada Highway #1 via Dallas Drive, the Property is conveniently accessible yet offers the tranquility of the natural landscape.

#### PROPERTY HIGHLIGHTS

- Approximately 860 feet of frontage along Dallas Drive
- Generally flat, gentle sloping towards street drainage
- Water well drilled to 200 feet, producing 30 gpm
- · Natural gas, hydro are available at the lot line
- City of Kamloops city limits only 800 feet west of property boundary