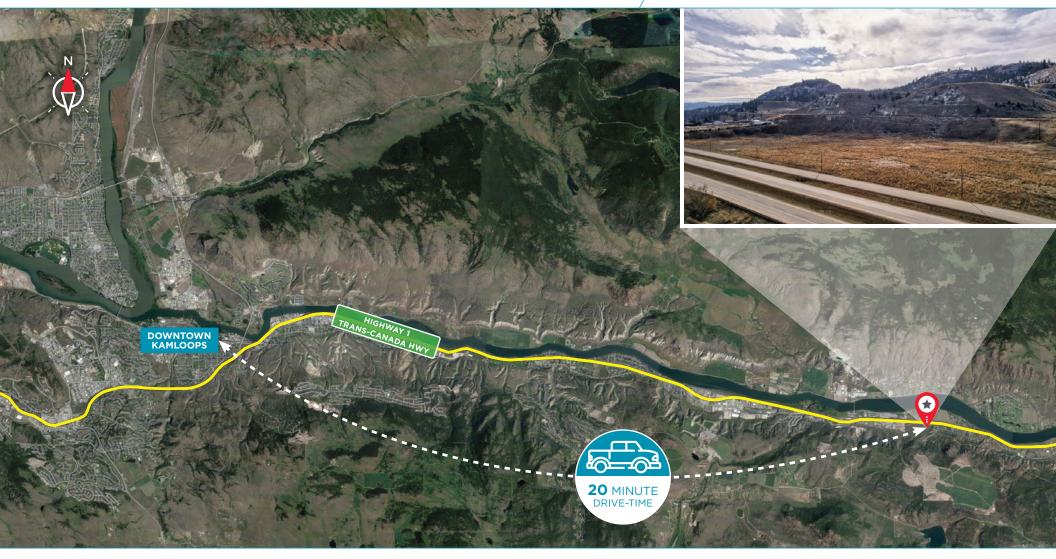

### THE OPPORTUNITY

Cushman & Wakefield ULC is pleased to offer for sale a 100% freehold interest in 428 Dallas Drive (the "Property") located on the Eastern perimeter of Kamloops, BC. The 12.18 acre property adjacent to industrial, residential, farm and agricultural lands creates an opportunity second to none. With exposure and convenient access to the Trans Canada Highway #1 via Dallas Drive, the Property is conveniently accessible yet offers the tranquility of the natural landscape.