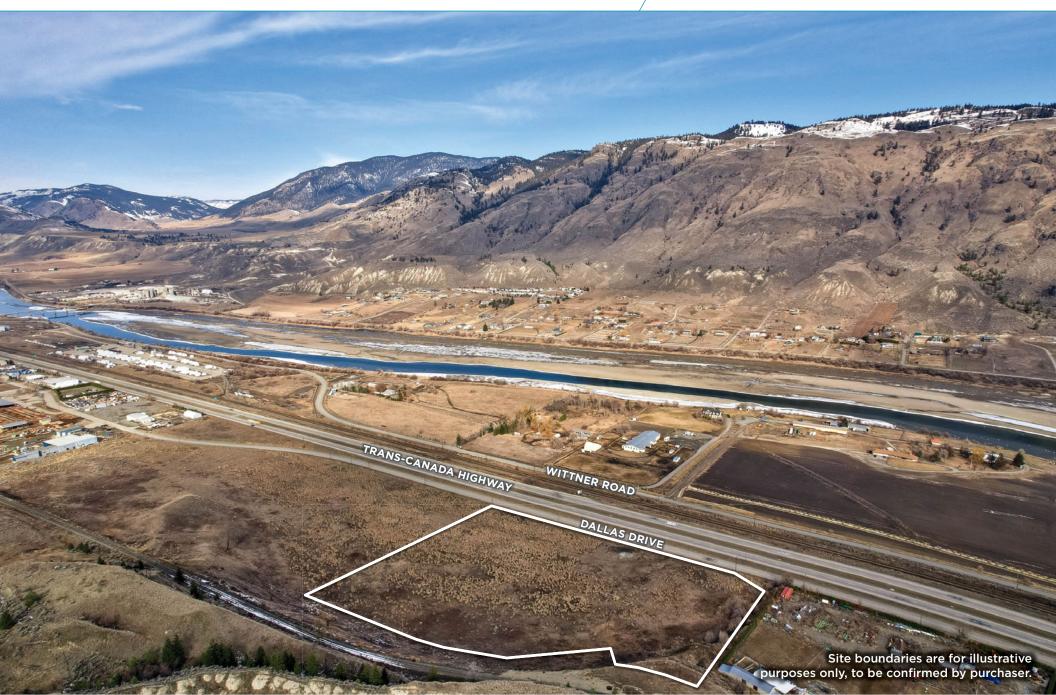

### THE OPPORTUNITY

Cushman & Wakefield ULC is pleased to offer for sale a 100% freehold interest in 428 Dallas Drive (the "Property") located on the Eastern perimeter of Kamloops, BC. The 12.18 acre property adjacent to industrial, residential, farm and agricultural lands creates an opportunity second to none. With exposure and convenient access to the Trans Canada Highway #1 via Dallas Drive, the Property is conveniently accessible yet offers the tranquility of the natural landscape.

#### PROPERTY HIGHLIGHTS

- Approximately 860 feet of frontage along Dallas Drive
- Generally flat, gentle sloping towards street drainage
- Water well drilled to 200 feet, producing 30 gpm
- · Natural gas, hydro are available at the lot line
- City of Kamloops city limits only 800 feet west of property boundary