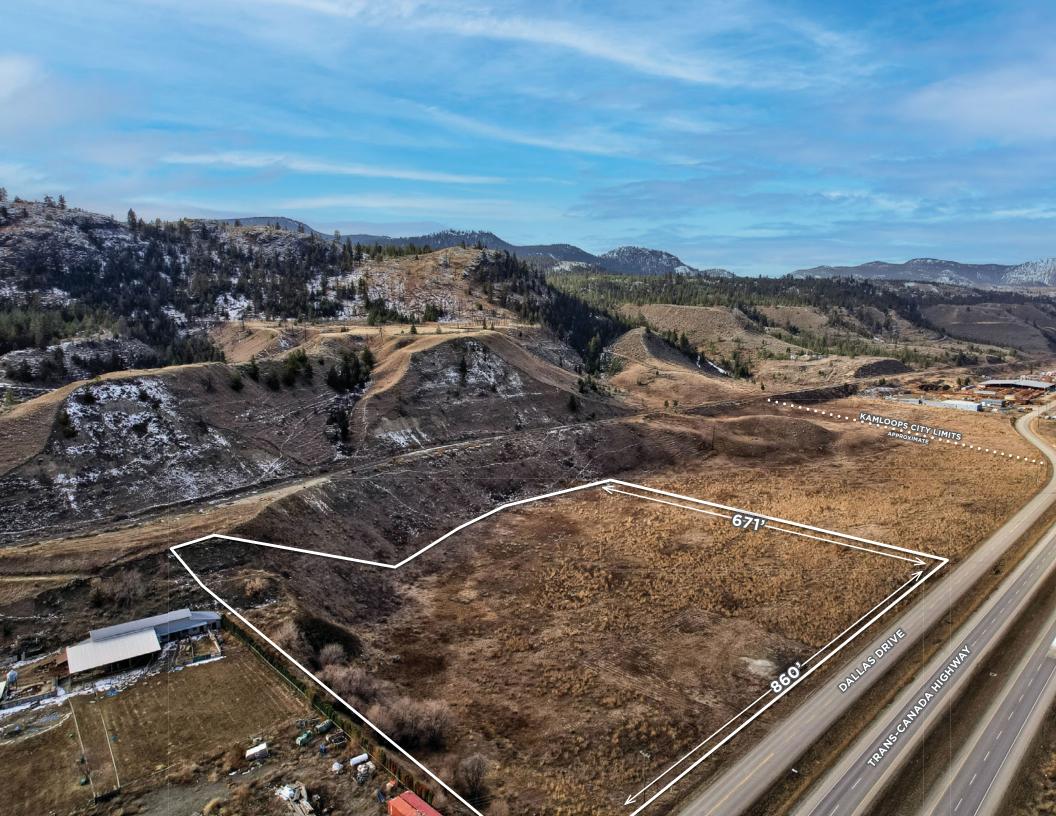

#### PROPERTY HIGHLIGHTS

- Approximately 860 feet of frontage along Dallas Drive
- Generally flat, gentle sloping towards street drainage
- Water well drilled to 200 feet, producing 30 gpm
- · Natural gas, hydro are available at the lot line
- City of Kamloops city limits only 800 feet west of property boundary

## APPROXIMATE DIMENSIONS

Frontage 860' West Property Line 671'