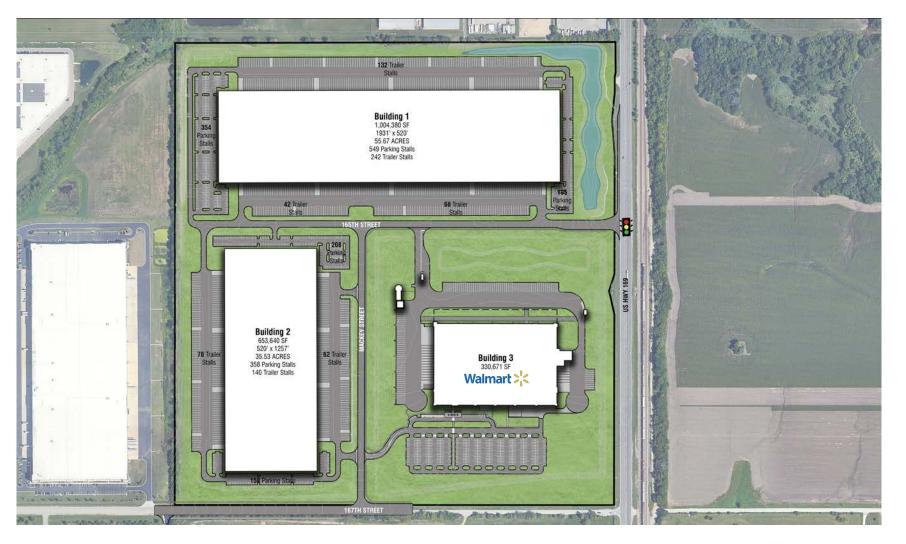

## SITE PLAN UP TO 1,658,020 SF

LOCATION AERIAL
UP TO 1,658,020 SF

SITE LOCATION MAP UP TO 1,658,020 SF