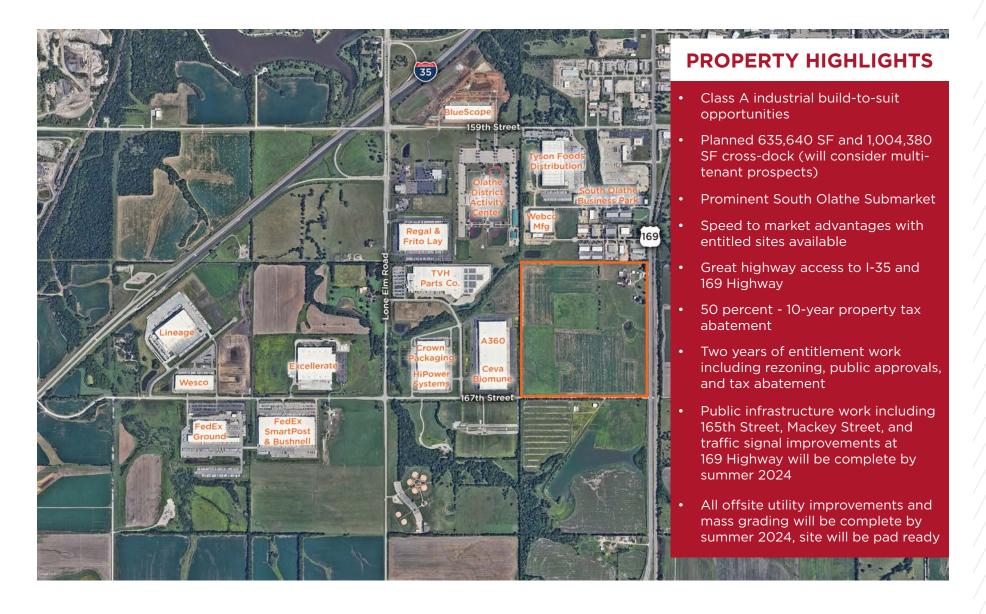

## SITE PLAN UP TO 1,658,020 SF

LOCATION AERIAL
UP TO 1,658,020 SF

SITE LOCATION MAP UP TO 1,658,020 SF