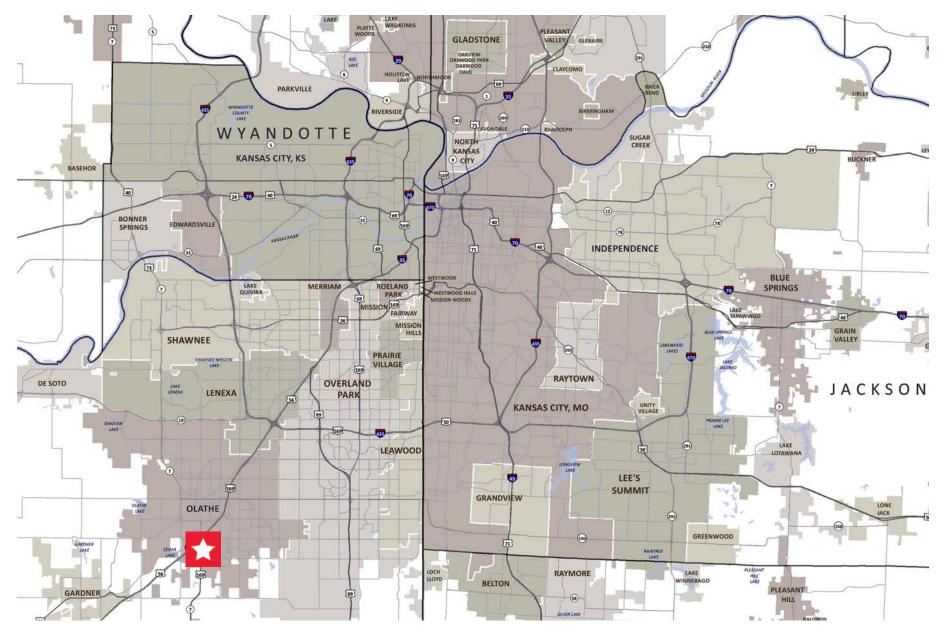

## SITE PLAN UP TO 1,658,020 SF

LOCATION AERIAL
UP TO 1,658,020 SF

SITE LOCATION MAP UP TO 1,658,020 SF