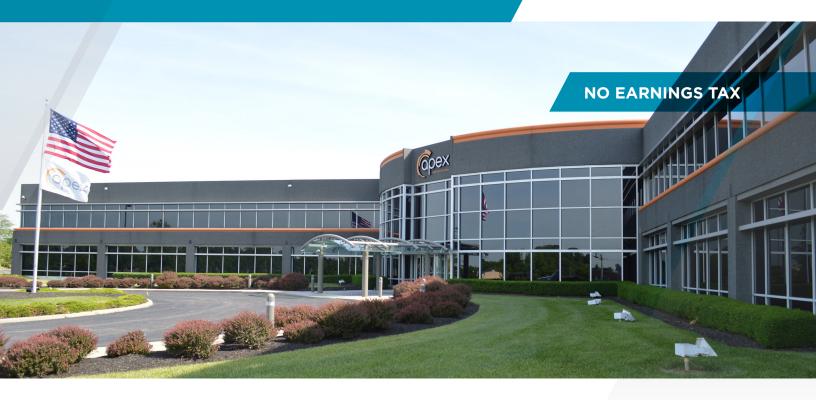

### **CLASS A OFFICE SPACE FOR SUBLEASE** 4393 Digital Way Deerfield Township

Total Building SF: 85,336 SF

**Total RSF: 43,161 SF** Min RSF: 10,123 SF Rate: \$18.15/SF Gross

#### **Property Highlights**

Class A office space for sublease

- Master lease expires 12/31/2032
- No Earnings Tax Mason address but located in Deerfield Township
- · First class tenant finishes
- Subtenant's available amenities: shared lobby, shared work cafe, shared dock access
- Furniture, fixtures & equipment available
- · Close proximity to numerous amenities, including banks, dining and shopping
- Exterior signage available