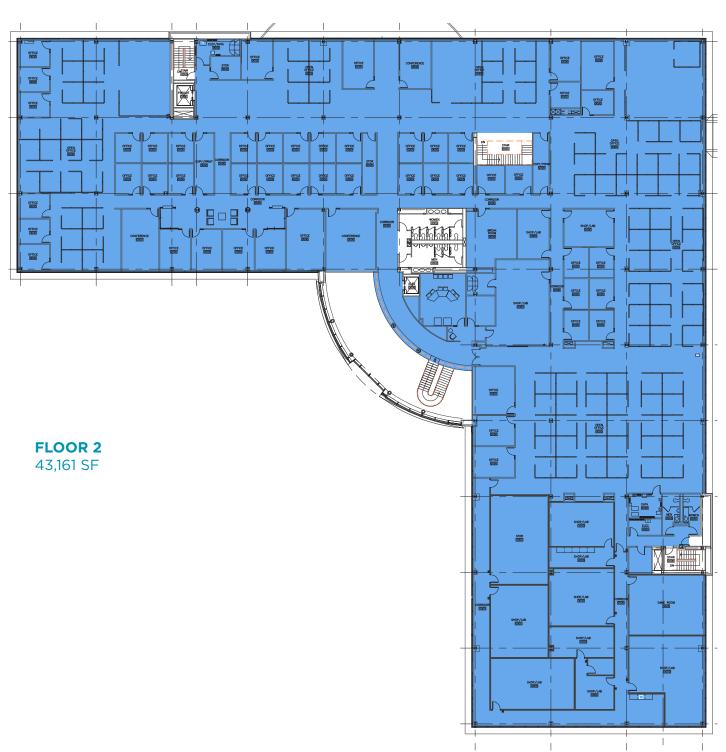

# Floor Plan | 2nd Floor 4393 Digital Way

### **CLASS A OFFICE SPACE FOR SUBLEASE** 4393 Digital Way Deerfield Township

Total Building SF: 85,336 SF

**Total RSF: 43,161 SF** Min RSF: 10,123 SF Rate: \$18.15/SF Gross