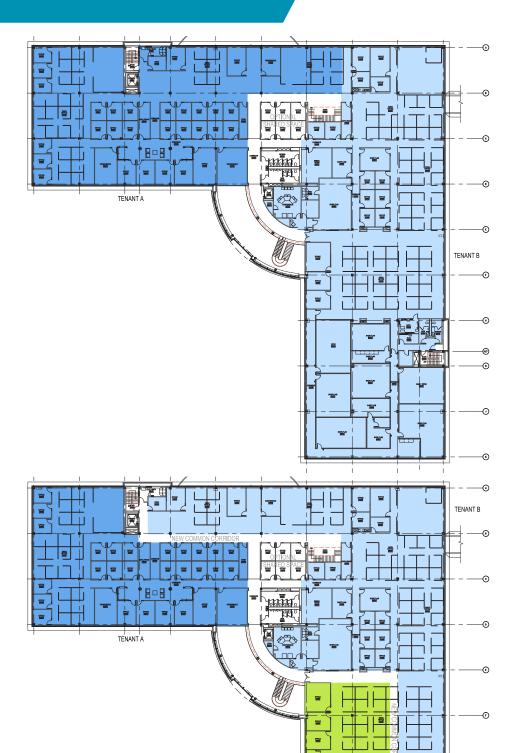

## Floor Plan | 2nd Floor Demising Options 4393 Digital Way

#### FLOOR 2

Tenant A: 14,776 SF Tenant B: 24,309 SF

TENANT C

#### FLOOR 2

Tenant A: 10,123 SF Tenant B: 16,392 SF Tenant C: 10,355 SF