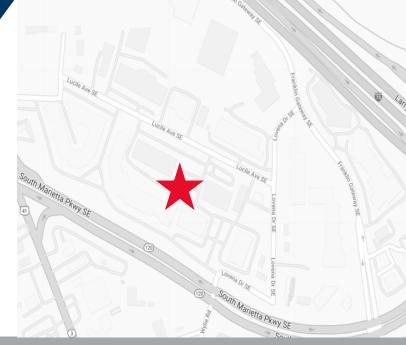

## FOR LEASE

American Business Center 1395 S. Marietta Pkwy, Marietta, GA

**Building 100 - Suite 119 - 5,183 SF** 

## PROPERTY HIGHLIGHTS

AMERICAN BUSINESS CENTER is situated on 25 acres with 6 single-story and 3 two-story buildings. Conveniently located off I-75 and Cobb Parkway, with immediate access to the highway and the I-75 and I-285 interchange. The I-75 Express Lane Interchange is located just north of the property at Roswell Road. A multitude of restaurants, banking, retail, and services are in located near the property.