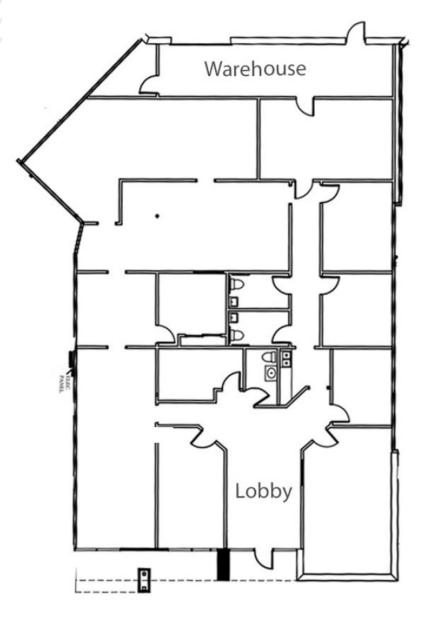

## **FLOOR PLAN** Bldg. 100 Suite 119 – 5,183 SF

- Available 30 Days
- Open Lobby
- 1 Executive Office
- 5 Private Offices
- Training/Conference Rooms
- Open Office Areas
- Warehouse/Storage
- Drive-in Loading