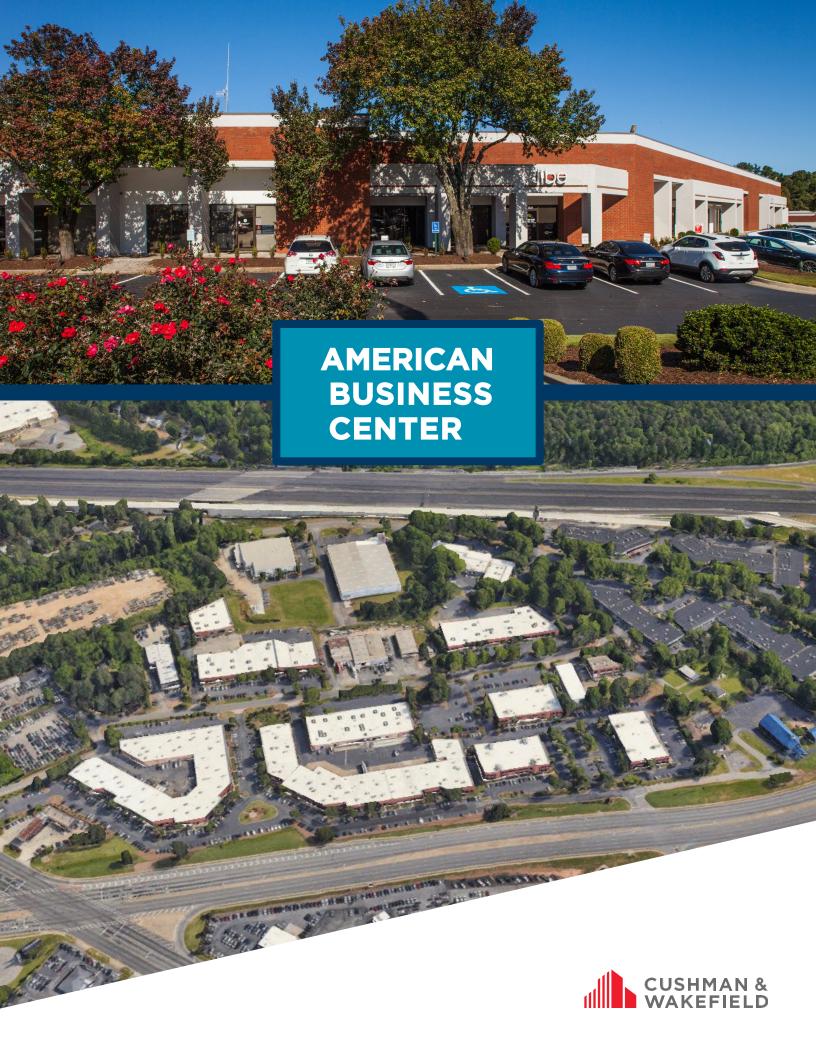

AMERICAN BUSINESS CENTER is situated on 25 acres with 6 single-story and 3 two-story buildings. Conveniently located off I-75 and Cobb Parkway, with immediate access to the highway and the I-75 and I-285 interchange. The I-75 Express Lane Interchange is located just north of the property at Roswell Road. A multitude of restaurants, banking, retail, and services are in located near the property.