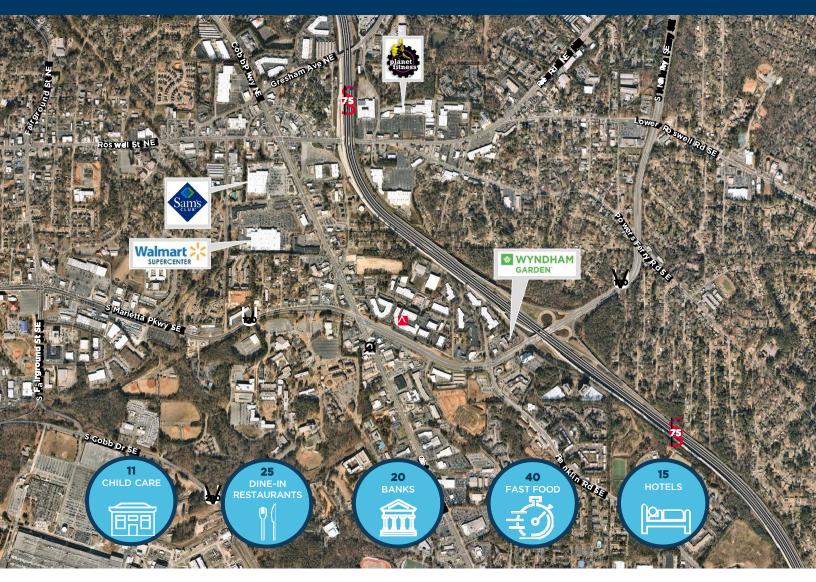

AMERICAN BUSINESS CENTER is situated on 25 acres with 6 single-story and 3 two-story buildings. Conveniently located off I-75 and Cobb Parkway, with immediate access to the highway and the I-75 and I-285 interchange. The I-75 Express Lane Interchange is located just north of the property at Roswell Road. A multitude of restaurants, banking, retail, and services are in located near the property.

# **EASY ACCESS**

1/4 mile to I-75

26
miles to Hartsfield-Jackson
International Airport

miles to I-285
miles to Marietta
Square

miles to Northwest Corridor Express Lanes