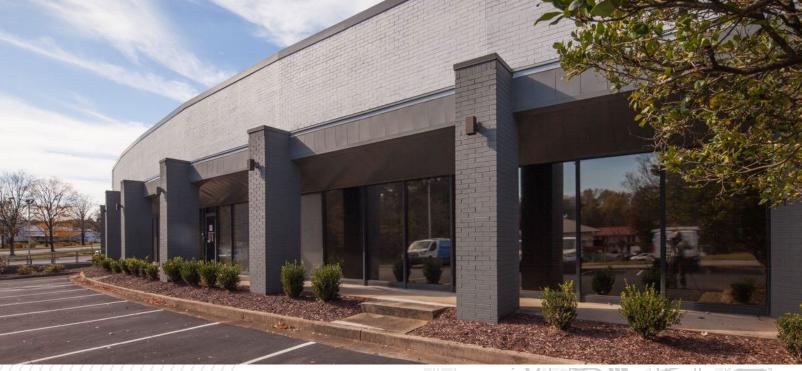

### **PROPERTY HIGHLIGHTS**

Northwest Business Center is a 470,971 square foot multitenant flex / industrial park located in the Northwest Industrial submarket of Atlanta, Georgia near 1-75 and I-285. Built between 1982 and 1988, the property consists of 12 buildings on 34.4 acres of land.

- Within 25 miles from Hartsfield-Jackson Atlanta Intl.
- Near Dobbins Air Force Base
- Near Home Depot Headquarters