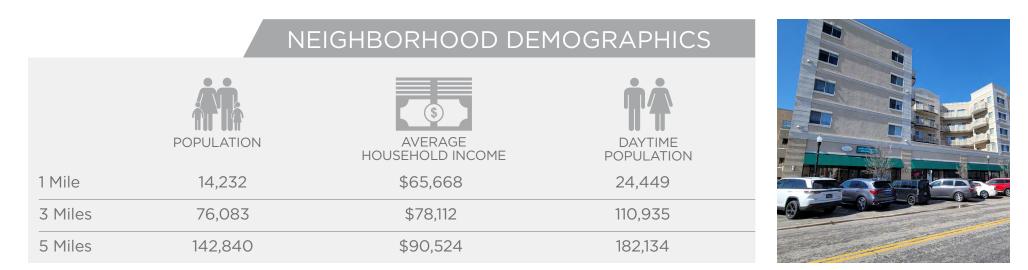

### NEIGHBORING TENANTS INCLUDE

Larry H Miller Megaplex, Five Guys, Subway, Sonora Grill, Hilton Hotel, Treehouse Museum, iFly, Costa Vida, Fiiz, EoS Fitness, IMAGE Studios, Therapeutix Mind & Body, Skinny Dogs Bowling, and Deseret Book