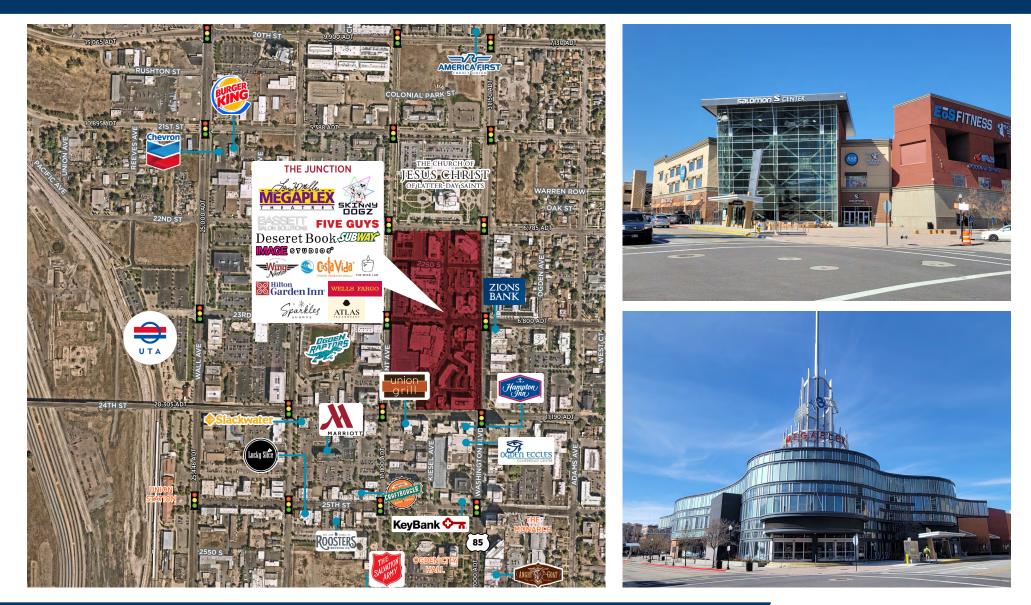

### NEIGHBORING TENANTS INCLUDE

Larry H Miller Megaplex, Five Guys, Subway, Sonora Grill, Hilton Hotel, Treehouse Museum, iFly, Costa Vida, Fiiz, EoS Fitness, IMAGE Studios, Therapeutix Mind & Body, Skinny Dogs Bowling, and Deseret Book

### COMMENTS

- Patio Seating
- Equipment Negotiable
- Ideal central location in the heart of Ogden's downtown entertainment district
- Ample, covered, no-cost parking in a 4-story parking garage on the west side of the center