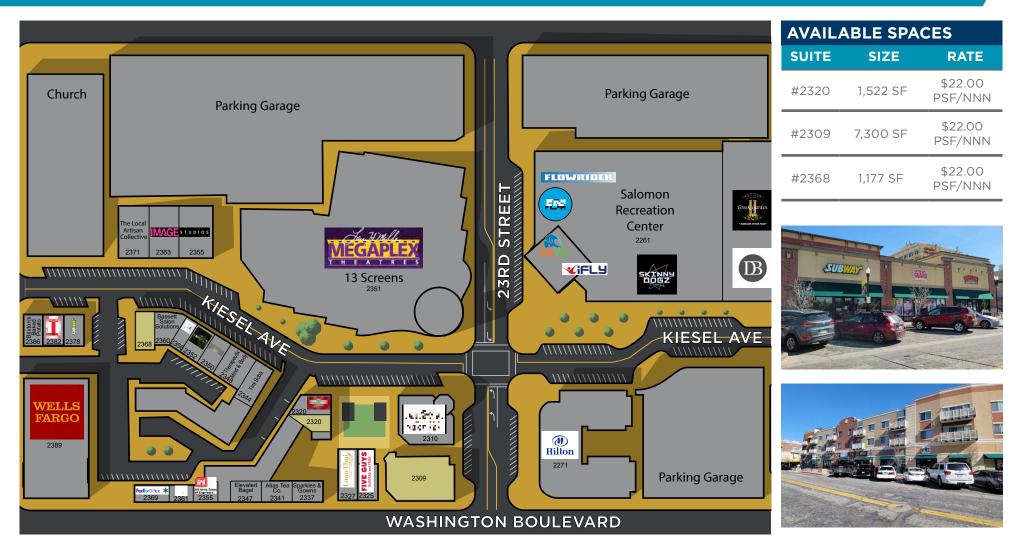

### **Property Highlights**

AVAILABLE SPACE 3,000 - 7,300 SF

RFNT \$20.00 - \$22.00 PSF/NNN

2024 CAM \$6.08 PSF

## **BISCUIT & HOGS RESTAURANT** 2309 South Washington Blvd, Ogden, UT

Site Plan

Julie Brown / Senior Associate / julie.brown@cushwake.com / +1 801 644 4946 April Hartzell / Associate / april.hartzell@cushwake.com / +1 801 814 4273 Cushman & Wakefield Copyright 2024. No warranty or representation, express or implied, is made to the accuracy or completeness of the information contained herein, and same is submitted subject to errors, omissions, change of price, rental or other conditions, withdrawal without notice, and to any special listing conditions imposed by the property owner(s). As applicable, we make no representation as to the condition of the property opporties) in question.