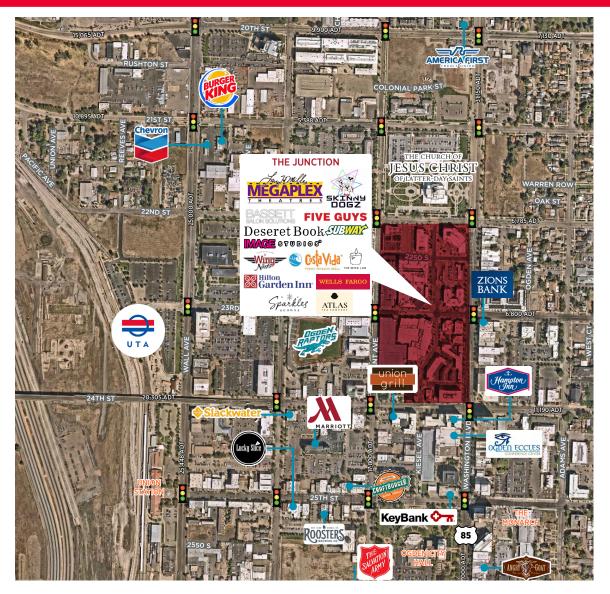

#### NEIGHBORING TENANTS INCLUDE

Larry H Miller Megaplex, Five Guys, Subway, Sonora Grill, Hilton Hotel, Treehouse Museum, iFly, Costa Vida, Fiiz, EoS Fitness, IMAGE Studios, Therapeutix Mind & Body, Skinny Dogs Bowling, Deseret Book, and Biscuit & Hogs

#### **COMMENTS**

- Ideal central location in the heart of Ogden's downtown entertainment district
- Ample, covered, no-cost parking in a 4-story parking garage on the west side of the center

#### Site Plan

Julie Brown / Senior Associate / julie.brown@cushwake.com / +1 801 644 4946 April Hartzell / Associate / april.hartzell@cushwake.com / +1 801 814 4273 Cushman & Wakefield Copyright 2024. No warranty or representation, express or implied, is made to the accuracy or completeness of the information contained herein, and same is submitted subject to errors, omissions, change of price, rental or other conditions, withdrawal without notice, and to any special listing conditions imposed by the property owner(s). As applicable, we make no representation as to the condition of the property (or properties) in question.