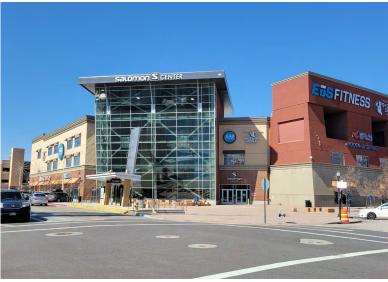

### 2300 South Washington Blvd, Ogden, UT

#### **Property Highlights**

#### NEIGHBORING TENANTS INCLUDE

Larry H Miller Megaplex, Five Guys, Subway, Sonora Grill, Hilton Hotel, Treehouse Museum, iFly, Costa Vida, Fiiz, EoS Fitness, IMAGE Studios, Therapeutix Mind & Body, Skinny Dogs Bowling, Deseret Book, and Biscuit & Hogs

#### **COMMENTS**

- Ideal central location in the heart of Ogden's downtown entertainment district
- Ample, covered, no-cost parking in a 4-story parking garage on the west side of the center